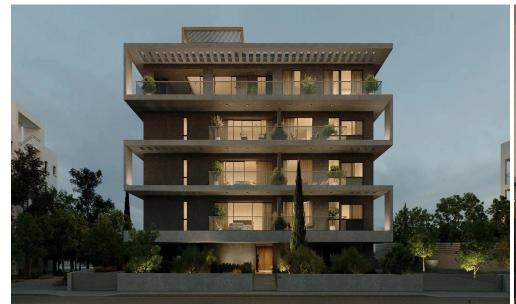

## 2 Bedroom Apartment for Sale in Potamos Germasogeias, Limassol District

Two-bedroom apartment 04, with an internal area of 85 m<sup>2</sup>, is located on the first floor of a four-storey building.

Discover unparalleled elegance at this project, where chic, contemporary, and minimalist styles converge.

Located in Limassol's vibrant tourist hub, just 1 km from Dasoudi Beach, this A-rated, eco-friendly building features 14 apartments across 4 floors, 3 two bedroom apartments and 1 one bedroom apartment in each floor, and 2 three bedroom penthouses on the fourth floor. Enjoy open floor plans, spacious verandas, and exclusive rooftop gardens with private pools.