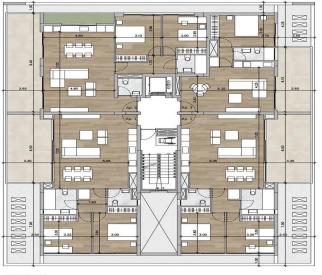

## 2 Bedroom Apartment for Sale in Potamos Germasogeias, Limassol District

Two-bedroom apartment 04, with an internal area of 85 m<sup>2</sup>, is located on the first floor of a four-storey building.

Discover unparalleled elegance at this project, where chic, contemporary, and minimalist styles converge.

Located in Limassol's vibrant tourist hub, just 1 km from Dasoudi Beach, this A-rated, eco-friendly building features 14 apartments across 4 floors, 3 two bedroom apartments and 1 one bedroom apartment in each floor, and 2 three bedroom penthouses on the fourth floor. Enjoy open floor plans, spacious verandas, and exclusive rooftop gardens with private pools.

## **Price change history**

€565 000 on Jul 1, 2025

FIRST FLOOR