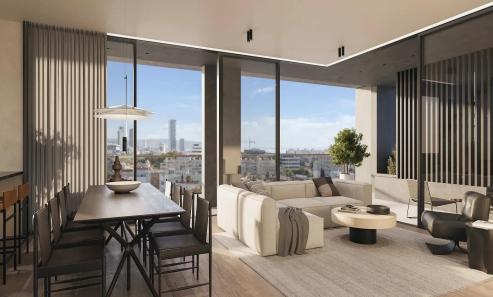

## 2 Bedroom Apartment for Sale in Potamos Germasogeias, Limassol District

Two-bedroom apartment 04, with an internal area of 85 m<sup>2</sup>, is located on the first floor of a four-storey building.

Discover unparalleled elegance at this project, where chic, contemporary, and minimalist styles converge.

Located in Limassol's vibrant tourist hub, just 1 km from Dasoudi Beach, this A-rated, eco-friendly building features 14 apartments across 4 floors, 3 two bedroom apartments and 1 one bedroom apartment in each floor, and 2 three bedroom penthouses on the fourth floor. Enjoy open floor plans, spacious verandas, and exclusive rooftop gardens with private pools.