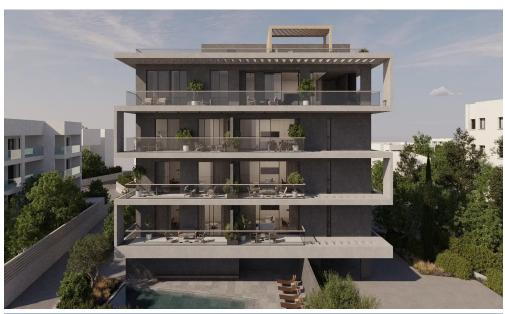

Discover unparalleled elegance at this project, where chic, contemporary, and minimalist styles converge.

Located in Limassol's vibrant tourist hub, just 1 km from Dasoudi Beach, this A-rated, eco-friendly building features 14 apartments across 4 floors, 3 two bedroom apartments and 1 one bedroom apartment in each floor, and 2 three bedroom penthouses on the fourth floor. Enjoy open floor plans, spacious verandas, and exclusive rooftop gardens with private pools.

With smart home technology, gated parking, and a communal pool, this residential proj...

| Property Info          |     | Plot / Area | Info        | Additional info                                    |                    |  |
|------------------------|-----|-------------|-------------|----------------------------------------------------|--------------------|--|
| Covered Area           | 106 |             |             | Reference Number Property type Condition Bathrooms | 7315               |  |
| Covered Veranda        | 21  | Pool        |             |                                                    | Apartment          |  |
| Floor Number           | 2   |             | Common, Yes |                                                    |                    |  |
| Total Number of Floors | 4   |             | ,           |                                                    | Under Construction |  |
| Energy Efficiency      | Α   |             |             |                                                    | T                  |  |