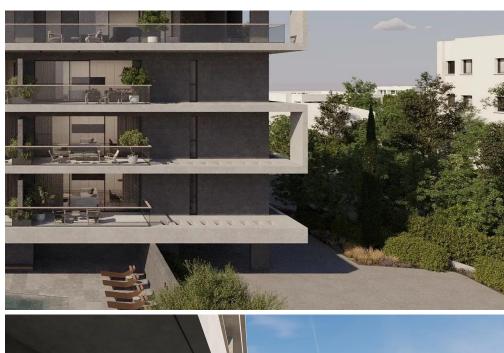

Discover unparalleled elegance at this project, where chic, contemporary, and minimalist styles converge.

Located in Limassol's vibrant tourist hub, just 1 km from Dasoudi Beach, this A-rated, eco-friendly building features 14 apartments across 4 floors, 3 two bedroom apartments and 1 one bedroom apartment in each floor, and 2 three bedroom penthouses on the fourth floor. Enjoy open floor plans, spacious verandas, and exclusive rooftop gardens with private pools.

With smart home technology, gated parking, and a communal pool, this residential proj...

| Property Info          |     | Plot / Area | Info        | Additional info                                    |                    |  |
|------------------------|-----|-------------|-------------|----------------------------------------------------|--------------------|--|
| Covered Area           | 106 |             |             | Reference Number Property type Condition Bathrooms | 7315               |  |
| Covered Veranda        | 21  | Pool        |             |                                                    | Apartment          |  |
| Floor Number           | 2   |             | Common, Yes |                                                    |                    |  |
| Total Number of Floors | 4   |             | ,           |                                                    | Under Construction |  |
| Energy Efficiency      | Α   |             |             |                                                    | T                  |  |