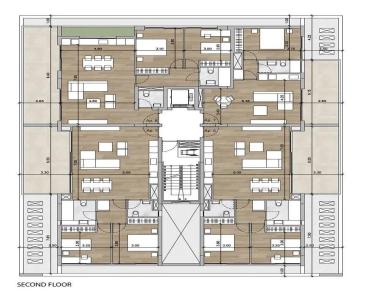

## 2 Bedroom Apartment for Sale in Potamos Germasogeias, Limassol District

Two-bedroom apartment 05, with an internal area of 85 m<sup>2</sup>, is located on the second floor of a four-storey building.

Discover unparalleled elegance at this project, where chic, contemporary, and minimalist styles converge.

Located in Limassol's vibrant tourist hub, just 1 km from Dasoudi Beach, this A-rated, eco-friendly building features 14 apartments across 4 floors, 3 two bedroom apartments and 1 one bedroom apartment in each floor, and 2 three bedroom penthouses on the fourth floor. Enjoy open floor plans, spacious verandas, and exclusive rooftop gardens with private pools.