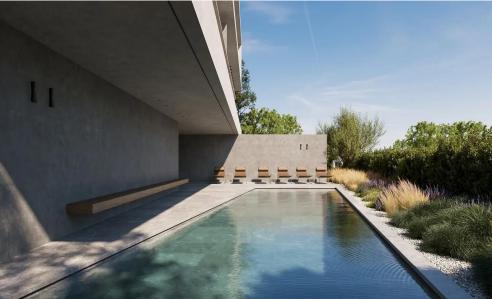

Discover unparalleled elegance at this project, where chic, contemporary, and minimalist styles converge.

Located in Limassol's vibrant tourist hub, just 1 km from Dasoudi Beach, this A-rated, eco-friendly building features 14 apartments across 4 floors, 3 two bedroom apartments and 1 one bedroom apartment in each floor, and 2 three bedroom penthouses on the fourth floor. Enjoy open floor plans, spacious verandas, and exclusive rooftop gardens with private pools.

With smart home technology, gated parking, and a communal pool, this residential proj...

| Property Info          |     | Plot / Area | Info        | Additional info                                    |                    |  |
|------------------------|-----|-------------|-------------|----------------------------------------------------|--------------------|--|
| Covered Area           | 106 |             |             | Reference Number Property type Condition Bathrooms | 7315               |  |
| Covered Veranda        | 21  | Pool        |             |                                                    | Apartment          |  |
| Floor Number           | 2   |             | Common, Yes |                                                    |                    |  |
| Total Number of Floors | 4   |             | ,           |                                                    | Under Construction |  |
| Energy Efficiency      | Α   |             |             |                                                    | T                  |  |