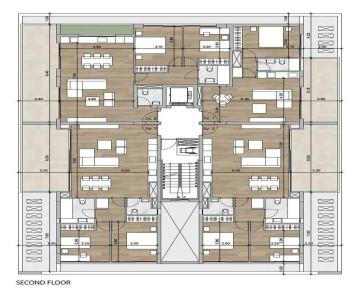

## 2 Bedroom Apartment for Sale in Potamos Germasogeias, Limassol District

Two-bedroom apartment 08, with an internal area of 85 m<sup>2</sup>, is located on the second floor of a four-storey building.

Discover unparalleled elegance at this project, where chic, contemporary, and minimalist styles converge.

Located in Limassol's vibrant tourist hub, just 1 km from Dasoudi Beach, this A-rated, eco-friendly building features 14 apartments across 4 floors, 3 two bedroom apartments and 1 one bedroom apartment in each floor, and 2 three bedroom penthouses on the fourth floor. Enjoy open floor plans, spacious verandas, and exclusive rooftop gardens with private pools.