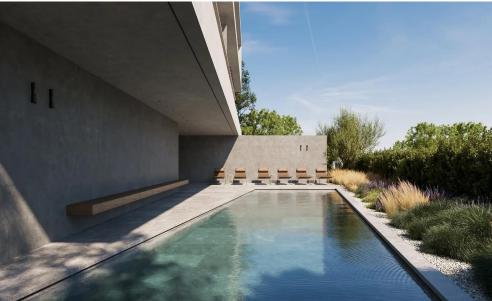

Discover unparalleled elegance at this project, where chic, contemporary, and minimalist styles converge.

Located in Limassol's vibrant tourist hub, just 1 km from Dasoudi Beach, this A-rated, eco-friendly building features 14 apartments across 4 floors, 3 two bedroom apartments and 1 one bedroom apartment in each floor, and 2 three bedroom penthouses on the fourth floor. Enjoy open floor plans, spacious verandas, and exclusive rooftop gardens with private pools.

With smart home technology, gated parking, and a communal pool, this residential proj...

| Property Info          |     | Plot / Area | n Info                  | Additional info  |                      |
|------------------------|-----|-------------|-------------------------|------------------|----------------------|
| Covered Area           | 108 |             |                         | Reference Number | 7316                 |
| Covered Veranda        | 23  |             | Pool <b>Common, Yes</b> |                  | /310                 |
|                        |     |             |                         | Property type    | Apartment            |
| Floor Number           | 2   | Pool        |                         | Condition        | Under Construction   |
| Total Number of Floors | 4   |             |                         |                  | Olider Collstruction |
|                        | _   |             |                         | Bathrooms        | 1                    |
| Energy Efficiency      | Α   |             |                         |                  |                      |