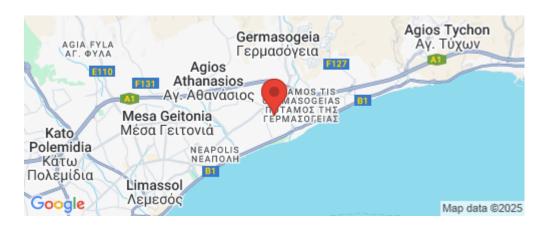

Amenities Location

**Location:** Potamos Germasogeias

Coordinates: 34.700157100021 / 33.082119226456

Region: Limassol

Price: €590 000 + VAT

VAT for this property is **€29,500** or **€112,100**. VAT usually is 19%. If it is your first purchase of property, you can have VAT reduced to 5% for the first 150sq.m. of the property.