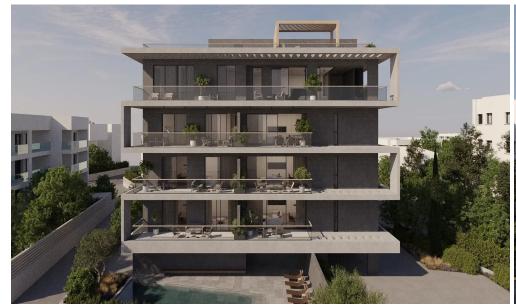

Discover unparalleled elegance at this project, where chic, contemporary, and minimalist styles converge.

Located in Limassol's vibrant tourist hub, just 1 km from Dasoudi Beach, this A-rated, eco-friendly building features 14 apartments across 4 floors, 3 two bedroom apartments and 1 one bedroom apartment in each floor, and 2 three bedroom penthouses on the fourth floor. Enjoy open floor plans, spacious verandas, and exclusive rooftop gardens with private pools.

With smart home technology, gated parking, and a communal pool, this residential proj...

| Property Info          |     | Plot / Area | n Info                  | Additional info  |                      |
|------------------------|-----|-------------|-------------------------|------------------|----------------------|
| Covered Area           | 108 |             |                         | Reference Number | 7316                 |
| Covered Veranda        | 23  |             | Pool <b>Common, Yes</b> |                  | /310                 |
|                        |     |             |                         | Property type    | Apartment            |
| Floor Number           | 2   | Pool        |                         | Condition        | Under Construction   |
| Total Number of Floors | 4   |             |                         |                  | Olider Collstruction |
|                        | _   |             |                         | Bathrooms        | 1                    |
| Energy Efficiency      | Α   |             |                         |                  |                      |