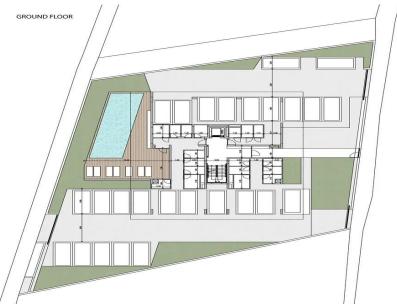

Discover unparalleled elegance at this project, where chic, contemporary, and minimalist styles converge.

Located in Limassol's vibrant tourist hub, just 1 km from Dasoudi Beach, this A-rated, eco-friendly building features 14 apartments across 4 floors, 3 two bedroom apartments and 1 one bedroom apartment in each floor, and 2 three bedroom penthouses on the fourth floor. Enjoy open floor plans, spacious verandas, and exclusive rooftop gardens with private pools.