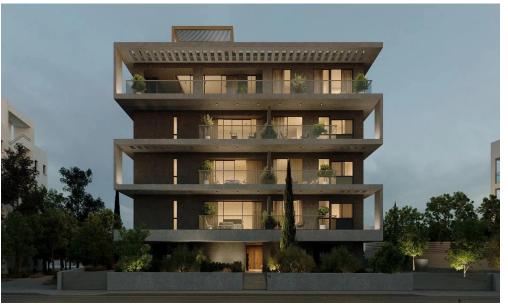

## 2 Bedroom Apartment for Sale in Potamos Germasogeias, Limassol District

Two-bedroom apartment 08, with an internal area of 85 m<sup>2</sup>, is located on the second floor of a four-storey building.

Discover unparalleled elegance at this project, where chic, contemporary, and minimalist styles converge.

Located in Limassol's vibrant tourist hub, just 1 km from Dasoudi Beach, this A-rated, eco-friendly building features 14 apartments across 4 floors, 3 two bedroom apartments and 1 one bedroom apartment in each floor, and 2 three bedroom penthouses on the fourth floor. Enjoy open floor plans, spacious verandas, and exclusive rooftop gardens with private pools.