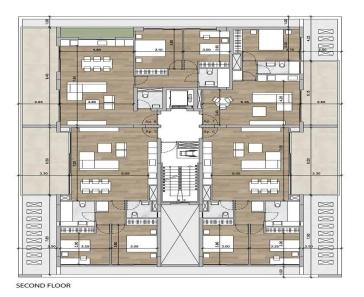

## 1 Bedroom Apartment for Sale in Potamos Germasogeias, Limassol District

Onebedroom apartment 07, with an internal area of 50 m<sup>2</sup>, is located on the second floor of a four-storey building.

Discover unparalleled elegance at this project, where chic, contemporary, and minimalist styles converge.

Located in Limassol's vibrant tourist hub, just 1 km from Dasoudi Beach, this A-rated, eco-friendly building features 14 apartments across 4 floors, 3 two bedroom apartments and 1 one bedroom apartment in each floor, and 2 three bedroom penthouses on the fourth floor. Enjoy open floor plans, spacious verandas, and exclusive rooftop gardens with private pools.

With smart home technology, gated parking, and a communal pool, this residential proje...

| Property Info          |    | Plot / Area I | nfo          | <b>Additional info</b> |                    |
|------------------------|----|---------------|--------------|------------------------|--------------------|
| Covered Area           | 66 |               |              | Deference Number       | 7317               |
| Covered Veranda        | 16 |               |              | Reference Number       | /31/               |
|                        |    | Pool          | Common, Yes  | Property type          | Apartment          |
| Floor Number           | 2  | Parking       | Covered, Yes | Condition              | Under Construction |
| Total Number of Floors | 4  |               |              |                        |                    |
| Energy Efficiency      | Α  |               |              | Bathrooms              | 1                  |