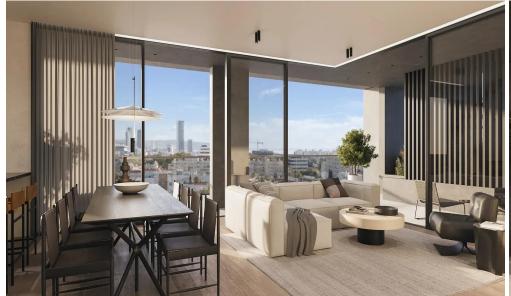

## 1 Bedroom Apartment for Sale in Potamos Germasogeias, Limassol District

Onebedroom apartment 07, with an internal area of 50 m<sup>2</sup>, is located on the second floor of a four-storey building.

Discover unparalleled elegance at this project, where chic, contemporary, and minimalist styles converge.