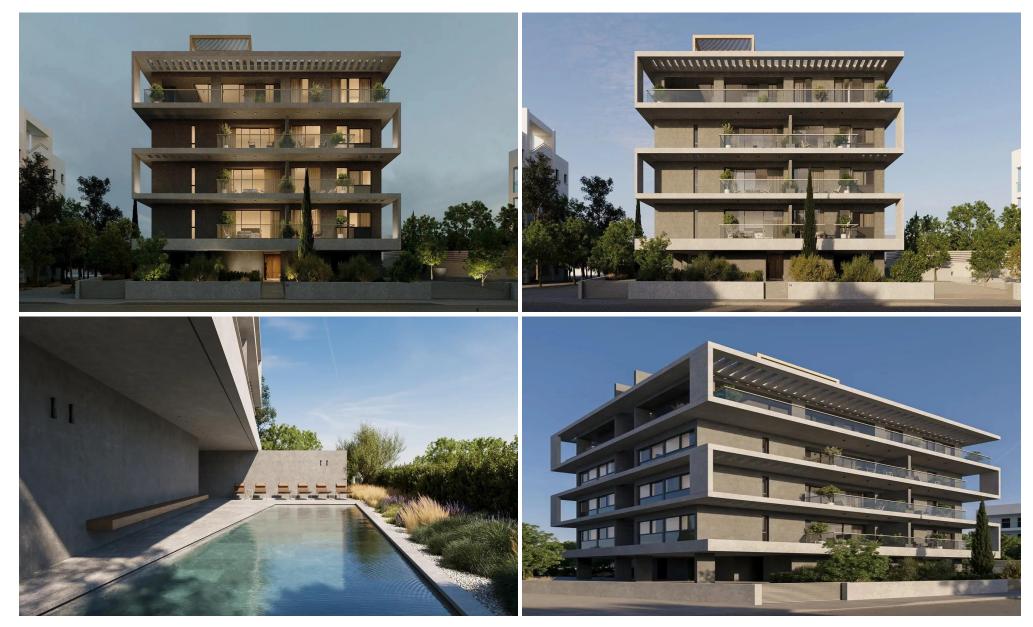

## 1 Bedroom Apartment for Sale in Potamos Germasogeias, Limassol District

Onebedroom apartment 07, with an internal area of 50 m<sup>2</sup>, is located on the second floor of a four-storey building.

Discover unparalleled elegance at this project, where chic, contemporary, and minimalist styles converge.

Located in Limassol's vibrant tourist hub, just 1 km from Dasoudi Beach, this A-rated, eco-friendly building features 14 apartments across 4 floors, 3 two bedroom apartments and 1 one bedroom apartment in each floor, and 2 three bedroom penthouses on the fourth floor. Enjoy open floor plans, spacious verandas, and exclusive rooftop gardens with private pools.

With smart home technology, gated parking, and a communal pool, this residential proje...

| Property Info          |    | Plot / Area I | nfo          | <b>Additional info</b> |                    |
|------------------------|----|---------------|--------------|------------------------|--------------------|
| Covered Area           | 66 |               |              | Deference Number       | 7317               |
| Covered Veranda        | 16 |               |              | Reference Number       | /31/               |
|                        |    | Pool          | Common, Yes  | Property type          | Apartment          |
| Floor Number           | 2  | Parking       | Covered, Yes | Condition              | Under Construction |
| Total Number of Floors | 4  |               |              |                        |                    |
| Energy Efficiency      | Α  |               |              | Bathrooms              | 1                  |