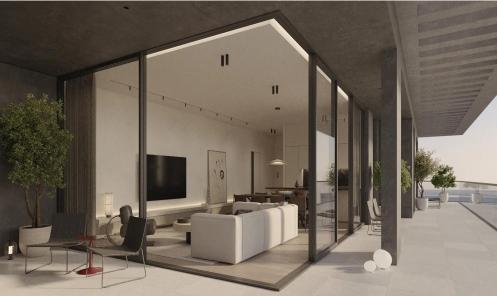

## 1 Bedroom Apartment for Sale in Potamos Germasogeias, Limassol District

Onebedroom apartment 07, with an internal area of 50 m<sup>2</sup>, is located on the second floor of a four-storey building.

Discover unparalleled elegance at this project, where chic, contemporary, and minimalist styles converge.