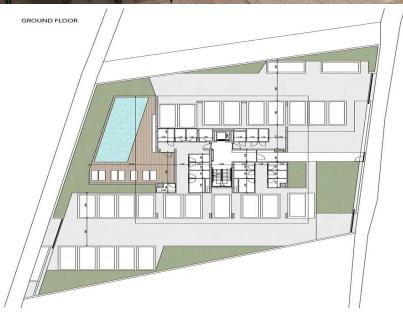

## 1 Bedroom Apartment for Sale in Potamos Germasogeias, Limassol District

Onebedroom apartment 07, with an internal area of 50 m<sup>2</sup>, is located on the second floor of a four-storey building.

Discover unparalleled elegance at this project, where chic, contemporary, and minimalist styles converge.

Located in Limassol's vibrant tourist hub, just 1 km from Dasoudi Beach, this A-rated, eco-friendly building features 14 apartments across 4 floors, 3 two bedroom apartments and 1 one bedroom apartment in each floor, and 2 three bedroom penthouses on the fourth floor. Enjoy open floor plans, spacious verandas, and exclusive rooftop gardens with private pools.

With smart home technology, gated parking, and a communal pool, this residential proje...

| Property Info          |    | Plot / Area I | nfo          | <b>Additional info</b> |                    |
|------------------------|----|---------------|--------------|------------------------|--------------------|
| Covered Area           | 66 |               |              | Deference Number       | 7317               |
| Covered Veranda        | 16 |               |              | Reference Number       | /31/               |
|                        |    | Pool          | Common, Yes  | Property type          | Apartment          |
| Floor Number           | 2  | Parking       | Covered, Yes | Condition              | Under Construction |
| Total Number of Floors | 4  |               |              |                        |                    |
| Energy Efficiency      | Α  |               |              | Bathrooms              | 1                  |