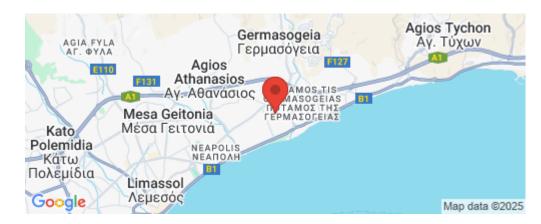

Amenities Location

**Location:** Potamos Germasogeias

Coordinates: **34.700157100021** / **33.082119226456** 

Region: Limassol

Sep 1, 2025 2/5

Price: €605 000 + VAT

VAT for this property is €30,250 or €114,950. VAT usually is 19%. If it is your first purchase of property, you can have VAT reduced to 5% for the first 150sq.m. of the property.