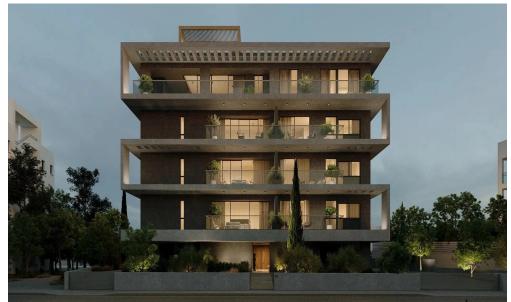

## 2 Bedroom Apartment for Sale in Potamos Germasogeias, Limassol District

Two-bedroom apartment 09, with an internal area of 85 m<sup>2</sup>, is located on the third floor of a four-storey building.

Discover unparalleled elegance at this project, where chic, contemporary, and minimalist styles converge.

Located in Limassol's vibrant tourist hub, just 1 km from Dasoudi Beach, this A-rated, eco-friendly building features 14 apartments across 4 floors, 3 two bedroom apartments and 1 one bedroom apartment in each floor, and 2 three bedroom penthouses on the fourth floor. Enjoy open floor plans, spacious verandas, and exclusive rooftop gardens with private pools.