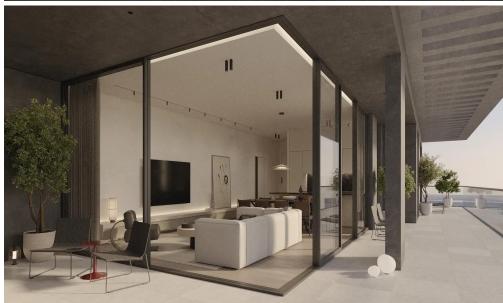

## 2 Bedroom Apartment for Sale in Potamos Germasogeias, Limassol District

Two-bedroom apartment 09, with an internal area of 85 m<sup>2</sup>, is located on the third floor of a four-storey building.

Discover unparalleled elegance at this project, where chic, contemporary, and minimalist styles converge.

Located in Limassol's vibrant tourist hub, just 1 km from Dasoudi Beach, this A-rated, eco-friendly building features 14 apartments across 4 floors, 3 two bedroom apartments and 1 one bedroom apartment in each floor, and 2 three bedroom penthouses on the fourth floor. Enjoy open floor plans, spacious verandas, and exclusive rooftop gardens with private pools.

With smart home technology, gated parking, and a communal pool, this residential proje...

| Property Info          |     | Plot / Area | Info                    | Additional info  |                    |
|------------------------|-----|-------------|-------------------------|------------------|--------------------|
| Covered Area           | 106 |             |                         | Reference Number | 7318               |
| Covered Veranda        | 21  |             |                         | Reference Number | /310               |
|                        |     |             |                         | Property type    | Apartment          |
| Floor Number           | 3   | Pool        | Pool <b>Common, Yes</b> |                  | Under Construction |
| Total Number of Floors | 4   |             |                         | Condition        | onder Construction |
| Energy Efficiency      | Α   |             |                         | Bathrooms        | 1                  |