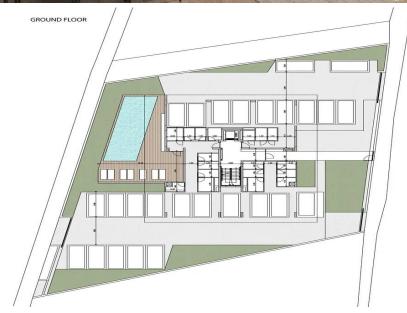

## 2 Bedroom Apartment for Sale in Potamos Germasogeias, Limassol District

Two-bedroom apartment 09, with an internal area of 85 m<sup>2</sup>, is located on the third floor of a four-storey building.

Discover unparalleled elegance at this project, where chic, contemporary, and minimalist styles converge.

Located in Limassol's vibrant tourist hub, just 1 km from Dasoudi Beach, this A-rated, eco-friendly building features 14 apartments across 4 floors, 3 two bedroom apartments and 1 one bedroom apartment in each floor, and 2 three bedroom penthouses on the fourth floor. Enjoy open floor plans, spacious verandas, and exclusive rooftop gardens with private pools.

With smart home technology, gated parking, and a communal pool, this residential proje...

| Property Info          |     | Plot / Area | Info                    | Additional info  |                    |
|------------------------|-----|-------------|-------------------------|------------------|--------------------|
| Covered Area           | 106 |             |                         | Reference Number | 7318               |
| Covered Veranda        | 21  |             |                         | Reference Number | /310               |
|                        |     |             |                         | Property type    | Apartment          |
| Floor Number           | 3   | Pool        | Pool <b>Common, Yes</b> |                  | Under Construction |
| Total Number of Floors | 4   |             |                         | Condition        | onder Construction |
| Energy Efficiency      | Α   |             |                         | Bathrooms        | 1                  |