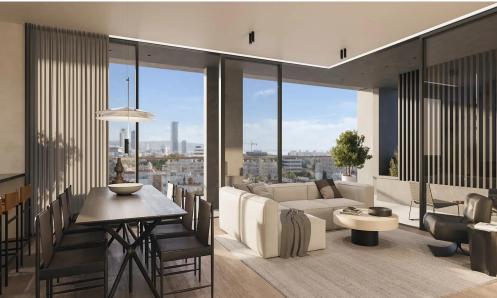

## 2 Bedroom Apartment for Sale in Potamos Germasogeias, Limassol District

Two-bedroom apartment 09, with an internal area of 85 m<sup>2</sup>, is located on the third floor of a four-storey building.

Discover unparalleled elegance at this project, where chic, contemporary, and minimalist styles converge.