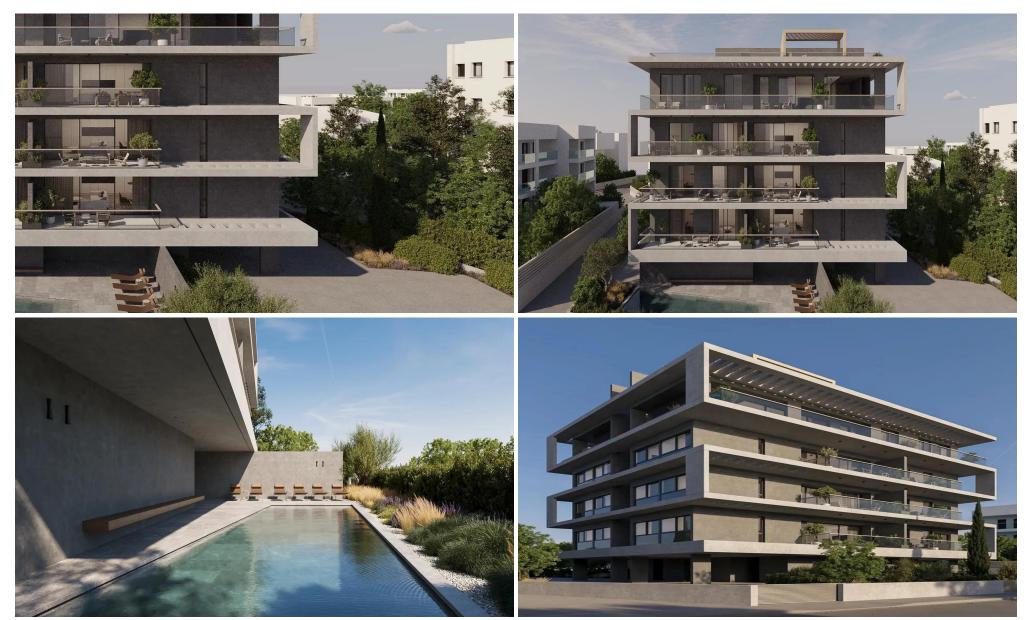

## 2 Bedroom Apartment for Sale in Potamos Germasogeias, Limassol District

Two-bedroom apartment 09, with an internal area of 85 m<sup>2</sup>, is located on the third floor of a four-storey building.

Discover unparalleled elegance at this project, where chic, contemporary, and minimalist styles converge.

Located in Limassol's vibrant tourist hub, just 1 km from Dasoudi Beach, this A-rated, eco-friendly building features 14 apartments across 4 floors, 3 two bedroom apartments and 1 one bedroom apartment in each floor, and 2 three bedroom penthouses on the fourth floor. Enjoy open floor plans, spacious verandas, and exclusive rooftop gardens with private pools.