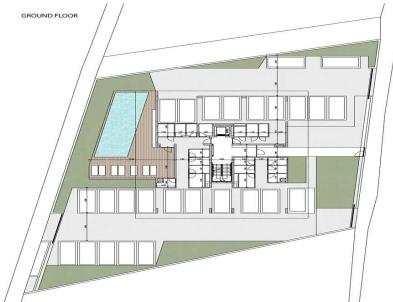

Discover unparalleled elegance at this project, where chic, contemporary, and minimalist styles converge.

Located in Limassol's vibrant tourist hub, just 1 km from Dasoudi Beach, this A-rated, eco-friendly building features 14 apartments across 4 floors, 3 two bedroom apartments and 1 one bedroom apartment in each floor, and 2 three bedroom penthouses on the fourth floor. Enjoy open floor plans, spacious verandas, and exclusive rooftop gardens with private pools.

With smart home technology, gated parking, and a communal pool, this residential proje...

| Property Info                                                                                  |                          | Plot / Area Info |                             | Additional info                                             |                                              |
|------------------------------------------------------------------------------------------------|--------------------------|------------------|-----------------------------|-------------------------------------------------------------|----------------------------------------------|
| Covered Area<br>Covered Veranda<br>Floor Number<br>Total Number of Floors<br>Energy Efficiency | 106<br>21<br>3<br>4<br>A | Pool<br>Parking  | Common, Yes<br>Covered, Yes | Reference Number<br>Property type<br>Condition<br>Bathrooms | 7319<br>Apartment<br>Under Construction<br>1 |
| Amenities Loc                                                                                  | ation                    |                  |                             |                                                             |                                              |