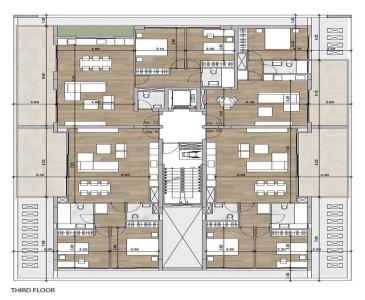

### 2 Bedroom Apartment for Sale in Potamos Germasogeias, Limassol District

Two-bedroom apartment 10, with an internal area of 85 m<sup>2</sup>, is located on the third floor of a four-storey building.

With smart home technology, gated parking, and a communal pool, this residential proje...

| Property Info                                                                                  |                          | Plot / Area Info |                             | Additional info                                             |                                              |
|------------------------------------------------------------------------------------------------|--------------------------|------------------|-----------------------------|-------------------------------------------------------------|----------------------------------------------|
| Covered Area<br>Covered Veranda<br>Floor Number<br>Total Number of Floors<br>Energy Efficiency | 106<br>21<br>3<br>4<br>A | Pool<br>Parking  | Common, Yes<br>Covered, Yes | Reference Number<br>Property type<br>Condition<br>Bathrooms | 7319<br>Apartment<br>Under Construction<br>1 |
| Amenities Loc                                                                                  | ation                    |                  |                             |                                                             |                                              |