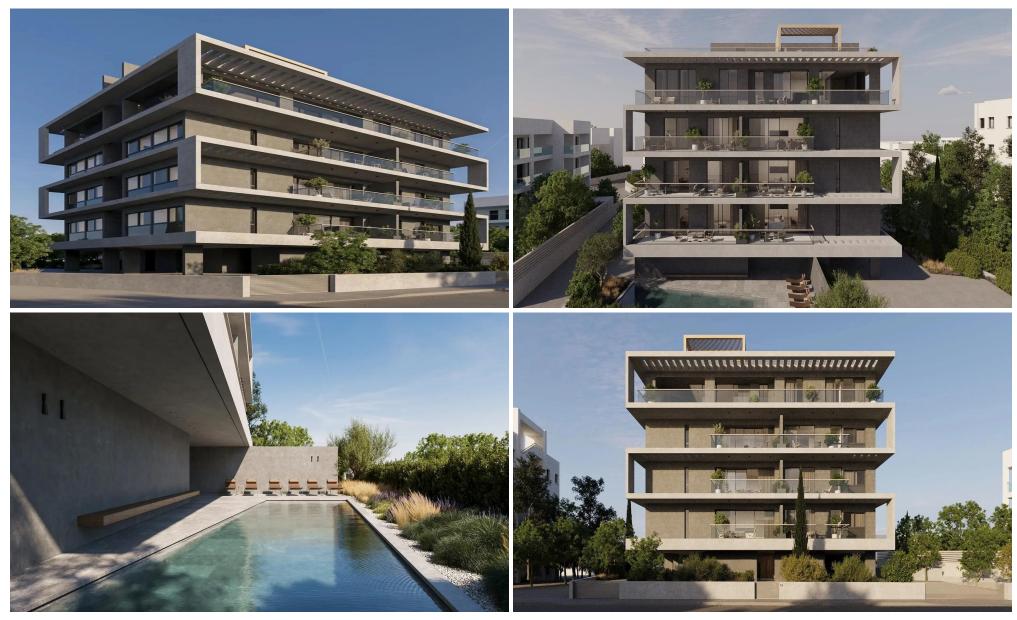

Discover unparalleled elegance at this project, where chic, contemporary, and minimalist styles converge.

Located in Limassol's vibrant tourist hub, just 1 km from Dasoudi Beach, this A-rated, eco-friendly building features 14 apartments across 4 floors, 3 two bedroom apartments and 1 one bedroom apartment in each floor, and 2 three bedroom penthouses on the fourth floor. Enjoy open floor plans, spacious verandas, and exclusive rooftop gardens with private pools.

With smart home technology, gated parking, and a communal pool, this residential proje...

| Property Info                                                                                  |                          | Plot / Area Info |                             | Additional info                                             |                                              |
|------------------------------------------------------------------------------------------------|--------------------------|------------------|-----------------------------|-------------------------------------------------------------|----------------------------------------------|
| Covered Area<br>Covered Veranda<br>Floor Number<br>Total Number of Floors<br>Energy Efficiency | 106<br>21<br>3<br>4<br>A | Pool<br>Parking  | Common, Yes<br>Covered, Yes | Reference Number<br>Property type<br>Condition<br>Bathrooms | 7319<br>Apartment<br>Under Construction<br>1 |
| Amenities Loc                                                                                  | ation                    |                  |                             |                                                             |                                              |