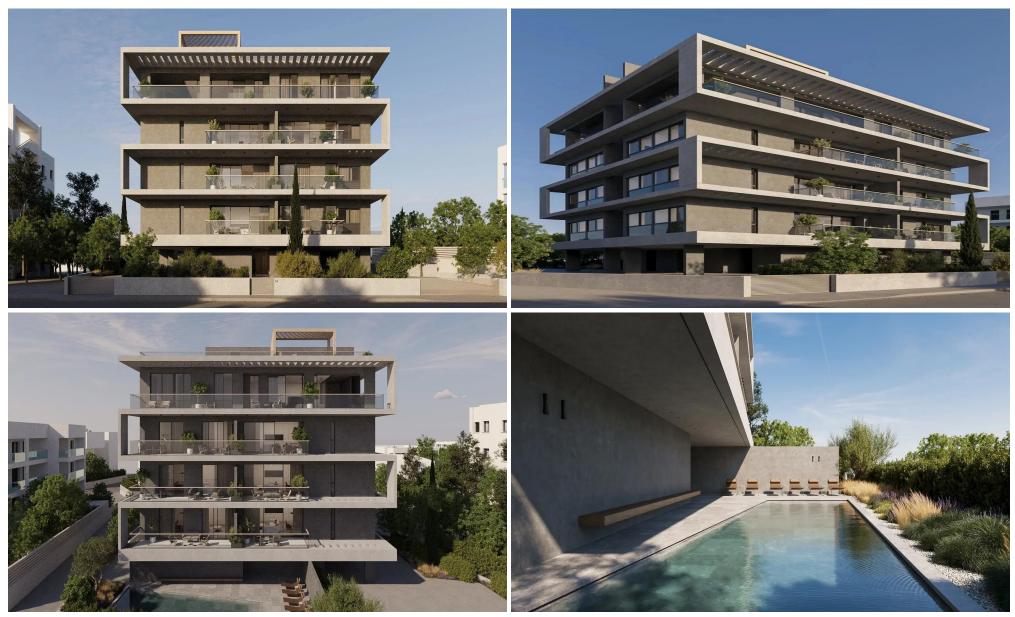

### **1** Bedroom Apartment for Sale in Potamos Germasogeias, Limassol District

Onebedroom apartment 11, with an internal area of 50  $m^2$ , is located on the third floor of a four-storey building.

Discover unparalleled elegance at this project, where chic, contemporary, and minimalist styles converge.

Located in Limassol's vibrant tourist hub, just 1 km from Dasoudi Beach, this A-rated, eco-friendly building features 14 apartments across 4 floors, 3 two bedroom apartments and 1 one bedroom apartment in each floor, and 2 three bedroom penthouses on the fourth floor. Enjoy open floor plans, spacious verandas, and exclusive rooftop gardens with private pools.

With smart home technology, gated parking, and a communal pool, this residential projec...

| Property Info                                                                               |                             | Plot / Area Info |                             | Additional info                                             |                                              |
|---------------------------------------------------------------------------------------------|-----------------------------|------------------|-----------------------------|-------------------------------------------------------------|----------------------------------------------|
| Covered Area<br>Covered Veranda<br>Floor Number<br>Total Number of Flo<br>Energy Efficiency | 66<br>16<br>3<br>ors 4<br>A | Pool<br>Parking  | Common, Yes<br>Covered, Yes | Reference Number<br>Property type<br>Condition<br>Bathrooms | 7320<br>Apartment<br>Under Construction<br>1 |
| Amenities                                                                                   | Location                    |                  |                             |                                                             |                                              |