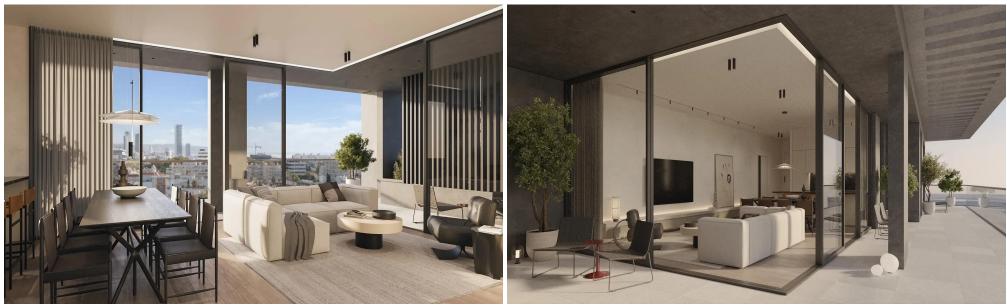

### **1** Bedroom Apartment for Sale in Potamos Germasogeias, Limassol District

Onebedroom apartment 11, with an internal area of 50  $m^2$ , is located on the third floor of a four-storey building.

Discover unparalleled elegance at this project, where chic, contemporary, and minimalist styles converge.

Located in Limassol's vibrant tourist hub, just 1 km from Dasoudi Beach, this A-rated, eco-friendly building features 14 apartments across 4 floors, 3 two bedroom apartments and 1 one bedroom apartment in each floor, and 2 three bedroom penthouses on the fourth floor. Enjoy open floor plans, spacious verandas, and exclusive rooftop gardens with private pools.