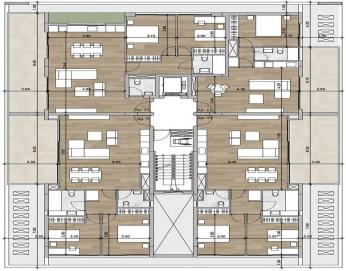

### **1** Bedroom Apartment for Sale in Potamos Germasogeias, Limassol District

Onebedroom apartment 11, with an internal area of 50  $m^2$ , is located on the third floor of a four-storey building.

Discover unparalleled elegance at this project, where chic, contemporary, and minimalist styles converge.

Located in Limassol's vibrant tourist hub, just 1 km from Dasoudi Beach, this A-rated, eco-friendly building features 14 apartments across 4 floors, 3 two bedroom apartments and 1 one bedroom apartment in each floor, and 2 three bedroom penthouses on the fourth floor. Enjoy open floor plans, spacious verandas, and exclusive rooftop gardens with private pools.

# **INDEX**

THIRD FLOOR