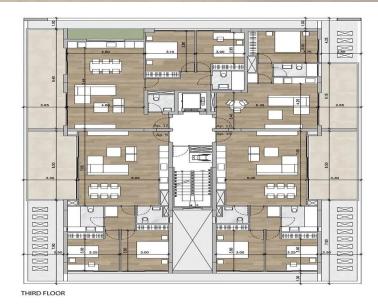

## 2 Bedroom Apartment for Sale in Potamos Germasogeias, Limassol District

Two-bedroom apartment 12, with an internal area of 85 m<sup>2</sup>, is located on the third floor of a four-storey building.

Discover unparalleled elegance at this project, where chic, contemporary, and minimalist styles converge.

Located in Limassol's vibrant tourist hub, just 1 km from Dasoudi Beach, this A-rated, eco-friendly building features 14 apartments across 4 floors, 3 two bedroom apartments and 1 one bedroom apartment in each floor, and 2 three bedroom penthouses on the fourth floor. Enjoy open floor plans, spacious verandas, and exclusive rooftop gardens with private pools.

With smart home technology, gated parking, and a communal pool, this residential proje...

| Property Info          |     | Plot / Area | Info        | Additional info  |                    |  |
|------------------------|-----|-------------|-------------|------------------|--------------------|--|
| Covered Area           | 108 |             |             | Reference Number | 7321               |  |
| Covered Veranda        | 23  |             |             | Reference number | /321               |  |
| Floor Number           | 3   | Pool        | Common, Yes | Property type    | Apartment          |  |
| Total Number of Floors | 4   |             |             | Condition        | Under Construction |  |
| Energy Efficiency      | Δ   |             |             | Bathrooms        | 1                  |  |