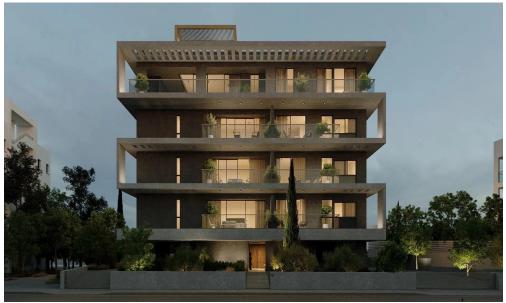

## 2 Bedroom Apartment for Sale in Potamos Germasogeias, Limassol District

Two-bedroom apartment 12, with an internal area of 85 m<sup>2</sup>, is located on the third floor of a four-storey building.

Discover unparalleled elegance at this project, where chic, contemporary, and minimalist styles converge.

Located in Limassol's vibrant tourist hub, just 1 km from Dasoudi Beach, this A-rated, eco-friendly building features 14 apartments across 4 floors, 3 two bedroom apartments and 1 one bedroom apartment in each floor, and 2 three bedroom penthouses on the fourth floor. Enjoy open floor plans, spacious verandas, and exclusive rooftop gardens with private pools.