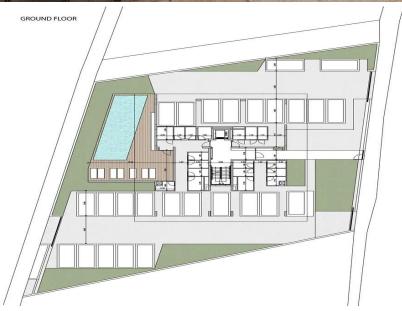

Located in Limassol's vibrant tourist hub, just 1 km from Dasoudi Beach, this A-rated, eco-friendly building features 14 apartments across 4 floors, 3 two bedroom apartments and 1 one bedroom apartment in each floor, and 2 three bedroom penthouses on the fourth floor. Enjoy open floor plans, spacious verandas, and exclusive rooftop gardens with private pools.