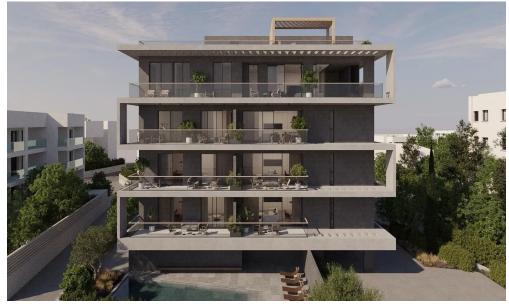

## 2 Bedroom Apartment for Sale in Potamos Germasogeias, Limassol District

Two-bedroom apartment 12, with an internal area of 85 m<sup>2</sup>, is located on the third floor of a four-storey building.

Discover unparalleled elegance at this project, where chic, contemporary, and minimalist styles converge.

Located in Limassol's vibrant tourist hub, just 1 km from Dasoudi Beach, this A-rated, eco-friendly building features 14 apartments across 4 floors, 3 two bedroom apartments and 1 one bedroom apartment in each floor, and 2 three bedroom penthouses on the fourth floor. Enjoy open floor plans, spacious verandas, and exclusive rooftop gardens with private pools.