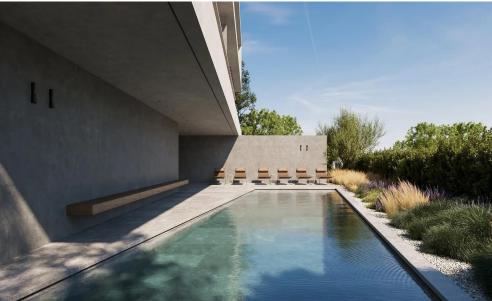

Located in Limassol's vibrant tourist hub, just 1 km from Dasoudi Beach, this A-rated, eco-friendly building features 14 apartments across 4 floors, 3 two bedroom apartments and 1 one bedroom apartment in each floor, and 2 three bedroom penthouses on the fourth floor. Enjoy open floor plans, spacious verandas, and exclusive rooftop gardens with private pools.

With smart home technology, gated parking, and a communal pool, this residential proje...

| Property Info          |     | Plot / Area | Info        | Additional info  |                    |  |
|------------------------|-----|-------------|-------------|------------------|--------------------|--|
| Covered Area           | 108 |             |             | Reference Number | 7321               |  |
| Covered Veranda        | 23  |             |             | Reference number | /321               |  |
| Floor Number           | 3   | Pool        | Common, Yes | Property type    | Apartment          |  |
| Total Number of Floors | 4   |             |             | Condition        | Under Construction |  |
| Energy Efficiency      | Δ   |             |             | Bathrooms        | 1                  |  |