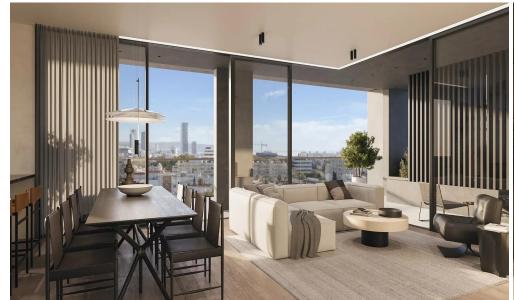

## 2 Bedroom Apartment for Sale in Potamos Germasogeias, Limassol District

Two-bedroom apartment 12, with an internal area of 85 m<sup>2</sup>, is located on the third floor of a four-storey building.

Discover unparalleled elegance at this project, where chic, contemporary, and minimalist styles converge.

Located in Limassol's vibrant tourist hub, just 1 km from Dasoudi Beach, this A-rated, eco-friendly building features 14 apartments across 4 floors, 3 two bedroom apartments and 1 one bedroom apartment in each floor, and 2 three bedroom penthouses on the fourth floor. Enjoy open floor plans, spacious verandas, and exclusive rooftop gardens with private pools.