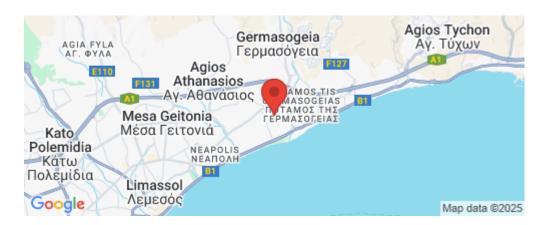

Amenities Location

**Location:** Potamos Germasogeias

Coordinates: 34.700157100021 / 33.082119226456

Region: Limassol

Price: €605 000 + VAT

VAT for this property is €30,250 or €114,950. VAT usually is 19%. If it is your first purchase of property, you can have VAT reduced to 5% for the first 150sq.m. of the property.