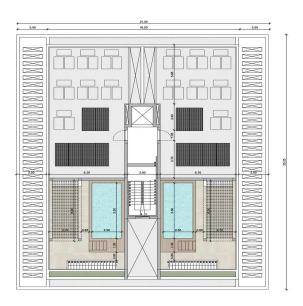

## 3 Bedroom Apartment for Sale in Potamos Germasogeias, Limassol District

Three-bedroom penthouse 13, with an internal area of 120 m<sup>2</sup> and a 59 m<sup>2</sup> roof garden, is located on the fourth floor of a four-storey building.

Discover unparalleled elegance at this project, where chic, contemporary, and minimalist styles converge.

Located in Limassol's vibrant tourist hub, just 1 km from Dasoudi Beach, this A-rated, eco-friendly building features 14 apartments across 4 floors, 3 two bedroom apartments and 1 one bedroom apartment in each floor, and 2 three bedroom penthouses on the fourth floor. Enjoy open floor plans, spacious verandas, and exclusive rooftop gardens with private pools.