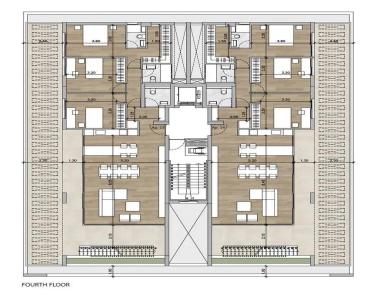

## 3 Bedroom Apartment for Sale in Potamos Germasogeias, Limassol District

Three-bedroom penthouse 13, with an internal area of 120 m<sup>2</sup> and a 59 m<sup>2</sup> roof garden, is located on the fourth floor of a four-storey building.

Discover unparalleled elegance at this project, where chic, contemporary, and minimalist styles converge.

Located in Limassol's vibrant tourist hub, just 1 km from Dasoudi Beach, this A-rated, eco-friendly building features 14 apartments across 4 floors, 3 two bedroom apartments and 1 one bedroom apartment in each floor, and 2 three bedroom penthouses on the fourth floor. Enjoy open floor plans, spacious verandas, and exclusive rooftop gardens with private pools.