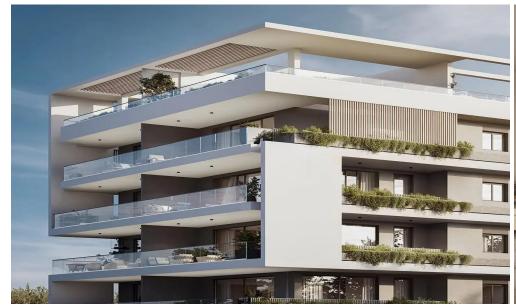

## 2 Bedroom Apartment for Sale in Limassol - Agios Athanasios

Two-bedroom penthouse 10, with an internal area of 85 m<sup>2</sup> and a 45 m<sup>2</sup> roof garden, is located on the fourth floor of a four-storey building.

This is a residential building designed to blend modernity with timeless sophistication. Located in Limassol's prime area, Agios Athanasios, it offers convenience and prestige with easy access to main roads and city amenities. It features 12 luxurious 2- and 3-bedroom apartments in a stylish setting that stands the test of time. Relax and enjoy outdoor living by the communal pool area, surrounded by lush greenery.

## Features:

- ✓ 12 spacious apartments spread over 4 floors
- ✓ Nestled in the prestigious area of Agios Athana...

| Property Info          |     | Plot / Area Info        |             | Additional info  |                           |  |
|------------------------|-----|-------------------------|-------------|------------------|---------------------------|--|
| Covered Area           | 107 |                         |             | Reference Number | 7327                      |  |
| Covered Veranda        | 22  | Pool <b>Common, Yes</b> |             | Property type    | <b>Apartment</b>          |  |
| Floor Number           | 4   | POOI                    | Common, res | Condition        | <b>Under Construction</b> |  |
| Total Number of Floors | 4   |                         |             | Bathrooms        | 2                         |  |