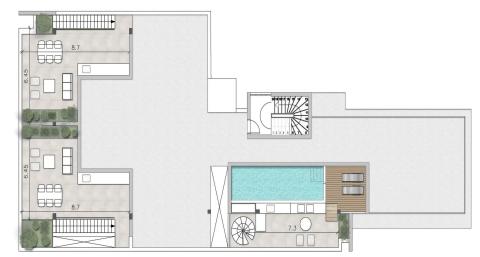

## 2 Bedroom Apartment for Sale in Limassol - Agios Athanasios

Two-bedroom penthouse 10, with an internal area of 85 m<sup>2</sup> and a 45 m<sup>2</sup> roof garden, is located on the fourth floor of a four-storey building.

1/6

Amenities Location

• Roof Garden

Location: Limassol - Agios Athanasios Region: Limassol

Coordinates: 34.702071155002 / 33.069319730485

Price: €580 000 + VAT

VAT for this property is €29,000 or €110,200. VAT usually is 19%. If it is your first purchase of property, you can have VAT reduced to 5% for the first 150sq.m. of the property.