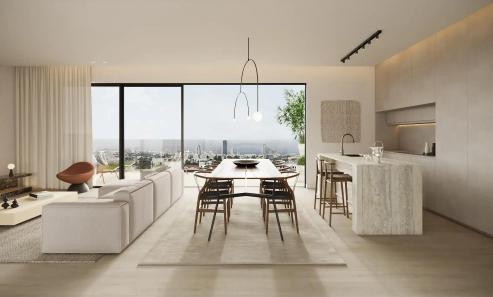

## 2 Bedroom Apartment for Sale in Limassol - Agios Athanasios

Two-bedroom penthouse 10, with an internal area of 85 m<sup>2</sup> and a 45 m<sup>2</sup> roof garden, is located on the fourth floor of a four-storey building.

This is a residential building designed to blend modernity with timeless sophistication. Located in Limassol's prime area, Agios Athanasios, it offers convenience and prestige with easy access to main roads and city amenities. It features 12 luxurious 2- and 3-bedroom apartments in a stylish setting that stands the test of time. Relax and enjoy outdoor living by the communal pool area, surrounded by lush greenery.