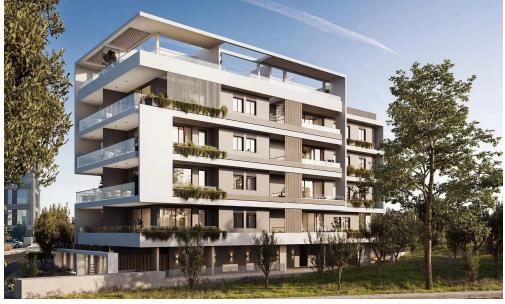

## 2 Bedroom Apartment for Sale in Limassol - Agios Athanasios

Two-bedroom penthouse 10, with an internal area of 85 m<sup>2</sup> and a 45 m<sup>2</sup> roof garden, is located on the fourth floor of a four-storey building.

This is a residential building designed to blend modernity with timeless sophistication. Located in Limassol's prime area, Agios Athanasios, it offers convenience and prestige with easy access to main roads and city amenities. It features 12 luxurious 2- and 3-bedroom apartments in a stylish setting that stands the test of time. Relax and enjoy outdoor living by the communal pool area, surrounded by lush greenery.

## Features:

- ✓ 12 spacious apartments spread over 4 floors
- ✓ Nestled in the prestigious area of Agios Athana...

| Property Info          |     | Plot / Area Info        |             | Additional info  |                           |  |
|------------------------|-----|-------------------------|-------------|------------------|---------------------------|--|
| Covered Area           | 107 |                         |             | Reference Number | 7327                      |  |
| Covered Veranda        | 22  | Pool <b>Common, Yes</b> |             | Property type    | <b>Apartment</b>          |  |
| Floor Number           | 4   | POOI                    | Common, res | Condition        | <b>Under Construction</b> |  |
| Total Number of Floors | 4   |                         |             | Bathrooms        | 2                         |  |