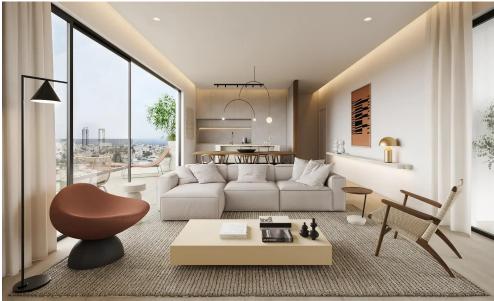

## 2 Bedroom Apartment for Sale in Limassol - Agios Athanasios

Two-bedroom penthouse 10, with an internal area of 85 m<sup>2</sup> and a 45 m<sup>2</sup> roof garden, is located on the fourth floor of a four-storey building.

This is a residential building designed to blend modernity with timeless sophistication. Located in Limassol's prime area, Agios Athanasios, it offers convenience and prestige with easy access to main roads and city amenities. It features 12 luxurious 2- and 3-bedroom apartments in a stylish setting that stands the test of time. Relax and enjoy outdoor living by the communal pool area, surrounded by lush greenery.