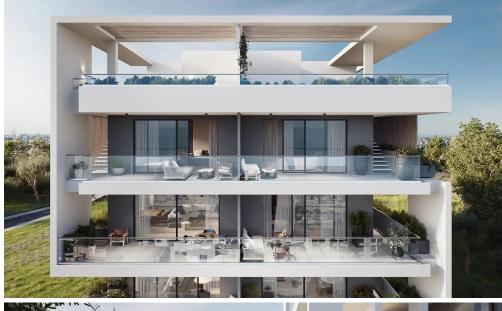

## 2 Bedroom Apartment for Sale in Limassol - Agios Athanasios

Two-bedroom penthouse 10, with an internal area of 85 m<sup>2</sup> and a 45 m<sup>2</sup> roof garden, is located on the fourth floor of a four-storey building.

This is a residential building designed to blend modernity with timeless sophistication. Located in Limassol's prime area, Agios Athanasios, it offers convenience and prestige with easy access to main roads and city amenities. It features 12 luxurious 2- and 3-bedroom apartments in a stylish setting that stands the test of time. Relax and enjoy outdoor living by the communal pool area, surrounded by lush greenery.

## Features:

- ✓ 12 spacious apartments spread over 4 floors
- ✓ Nestled in the prestigious area of Agios Athana...

| Property Info          |     | Plot / Area Info        |             | Additional info  |                           |  |
|------------------------|-----|-------------------------|-------------|------------------|---------------------------|--|
| Covered Area           | 107 |                         |             | Reference Number | 7327                      |  |
| Covered Veranda        | 22  | Pool <b>Common, Yes</b> |             | Property type    | <b>Apartment</b>          |  |
| Floor Number           | 4   | POOI                    | Common, res | Condition        | <b>Under Construction</b> |  |
| Total Number of Floors | 4   |                         |             | Bathrooms        | 2                         |  |