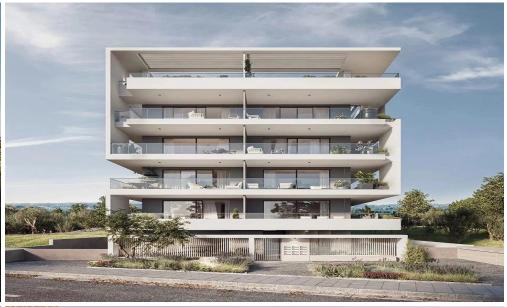

## 2 Bedroom Apartment for Sale in Limassol - Agios Athanasios

Two-bedroom penthouse 10, with an internal area of 85 m<sup>2</sup> and a 45 m<sup>2</sup> roof garden, is located on the fourth floor of a four-storey building.

This is a residential building designed to blend modernity with timeless sophistication. Located in Limassol's prime area, Agios Athanasios, it offers convenience and prestige with easy access to main roads and city amenities. It features 12 luxurious 2- and 3-bedroom apartments in a stylish setting that stands the test of time. Relax and enjoy outdoor living by the communal pool area, surrounded by lush greenery.

## Features:

- ✓ 12 spacious apartments spread over 4 floors
- ✓ Nestled in the prestigious area of Agios Athana...

| Property Info          |     | Plot / Area Info        |             | Additional info  |                           |  |
|------------------------|-----|-------------------------|-------------|------------------|---------------------------|--|
| Covered Area           | 107 |                         |             | Reference Number | 7327                      |  |
| Covered Veranda        | 22  | Pool <b>Common, Yes</b> |             | Property type    | <b>Apartment</b>          |  |
| Floor Number           | 4   | POOI                    | Common, res | Condition        | <b>Under Construction</b> |  |
| Total Number of Floors | 4   |                         |             | Bathrooms        | 2                         |  |