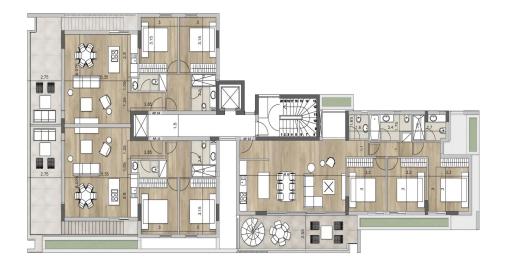

## 2 Bedroom Apartment for Sale in Limassol - Agios Athanasios

Two-bedroom penthouse 10, with an internal area of 85 m<sup>2</sup> and a 45 m<sup>2</sup> roof garden, is located on the fourth floor of a four-storey building.

This is a residential building designed to blend modernity with timeless sophistication. Located in Limassol's prime area, Agios Athanasios, it offers convenience and prestige with easy access to main roads and city amenities. It features 12 luxurious 2- and 3-bedroom apartments in a stylish setting that stands the test of time. Relax and enjoy outdoor living by the communal pool area, surrounded by lush greenery.

## Features:

- ✓ 12 spacious apartments spread over 4 floors
- ✓ Nestled in the prestigious area of Agios Athana...

| Property Info          |     | Plot / Area Info        |             | Additional info  |                           |  |
|------------------------|-----|-------------------------|-------------|------------------|---------------------------|--|
| Covered Area           | 107 |                         |             | Reference Number | 7327                      |  |
| Covered Veranda        | 22  | Pool <b>Common, Yes</b> |             | Property type    | <b>Apartment</b>          |  |
| Floor Number           | 4   | POOI                    | Common, res | Condition        | <b>Under Construction</b> |  |
| Total Number of Floors | 4   |                         |             | Bathrooms        | 2                         |  |