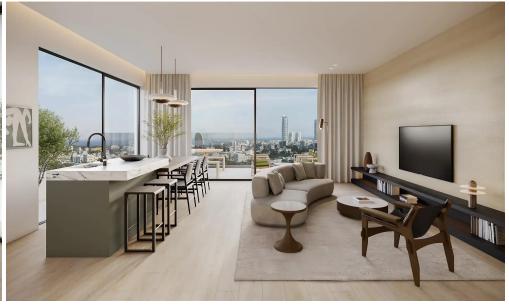

## 2 Bedroom Apartment for Sale in Limassol - Agios Athanasios

Two-bedroom penthouse 10, with an internal area of 85 m<sup>2</sup> and a 45 m<sup>2</sup> roof garden, is located on the fourth floor of a four-storey building.

This is a residential building designed to blend modernity with timeless sophistication. Located in Limassol's prime area, Agios Athanasios, it offers convenience and prestige with easy access to main roads and city amenities. It features 12 luxurious 2- and 3-bedroom apartments in a stylish setting that stands the test of time. Relax and enjoy outdoor living by the communal pool area, surrounded by lush greenery.

## Features:

- ✓ 12 spacious apartments spread over 4 floors
- ✓ Nestled in the prestigious area of Agios Athana...

| Property Info          |     | Plot / Area Info        |             | Additional info  |                           |  |
|------------------------|-----|-------------------------|-------------|------------------|---------------------------|--|
| Covered Area           | 107 |                         |             | Reference Number | 7327                      |  |
| Covered Veranda        | 22  | Pool <b>Common, Yes</b> |             | Property type    | <b>Apartment</b>          |  |
| Floor Number           | 4   | POOI                    | Common, res | Condition        | <b>Under Construction</b> |  |
| Total Number of Floors | 4   |                         |             | Bathrooms        | 2                         |  |