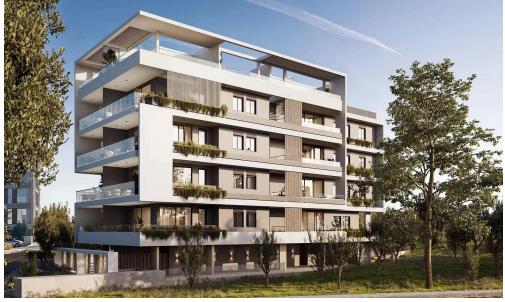

## 2 Bedroom Apartment for Sale in Limassol - Agios Athanasios

Two-bedroom penthouse 12, with an internal area of 112 m<sup>2</sup> and a 60 m<sup>2</sup> roof garden, is located on the fourth floor of a four-storey building.

This is a residential building designed to blend modernity with timeless sophistication. Located in Limassol's prime area, Agios Athanasios, it offers convenience and prestige with easy access to main roads and city amenities. It features 12 luxurious 2- and 3-bedroom apartments in a stylish setting that stands the test of time. Relax and enjoy outdoor living by the communal pool area, surrounded by lush greenery.

## Features:

- ✓ 12 spacious apartments spread over 4 floors
- ✓ Nestled in the prestigious area of Agios Athan...

| Property Info          |     | Plot / Area Info        |             | Additional info  |                           |  |
|------------------------|-----|-------------------------|-------------|------------------|---------------------------|--|
| Covered Area           | 142 |                         |             | Reference Number | 7331                      |  |
| Covered Veranda        | 30  | Pool <b>Common, Yes</b> |             | Property type    | Apartment                 |  |
| Floor Number           | 4   | PUUI                    | Common, res | Condition        | <b>Under Construction</b> |  |
| Total Number of Floors | 4   |                         |             | Bathrooms        | 2                         |  |