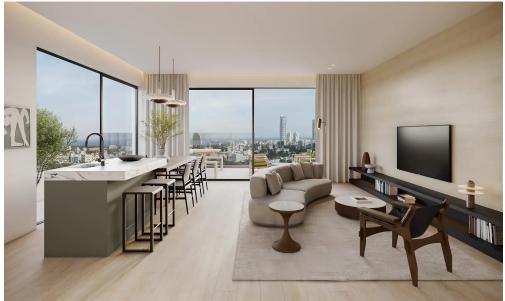

## 2 Bedroom Apartment for Sale in Limassol - Agios Athanasios

Two-bedroom penthouse 12, with an internal area of 112 m<sup>2</sup> and a 60 m<sup>2</sup> roof garden, is located on the fourth floor of a four-storey building.

This is a residential building designed to blend modernity with timeless sophistication. Located in Limassol's prime area, Agios Athanasios, it offers convenience and prestige with easy access to main roads and city amenities. It features 12 luxurious 2- and 3-bedroom apartments in a stylish setting that stands the test of time. Relax and enjoy outdoor living by the communal pool area, surrounded by lush greenery.