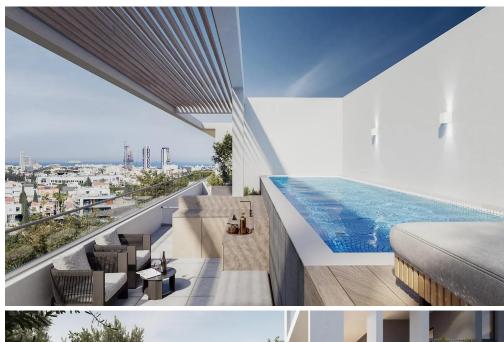

## 2 Bedroom Apartment for Sale in Limassol - Agios Athanasios

Two-bedroom penthouse 12, with an internal area of 112 m<sup>2</sup> and a 60 m<sup>2</sup> roof garden, is located on the fourth floor of a four-storey building.

This is a residential building designed to blend modernity with timeless sophistication. Located in Limassol's prime area, Agios Athanasios, it offers convenience and prestige with easy access to main roads and city amenities. It features 12 luxurious 2- and 3-bedroom apartments in a stylish setting that stands the test of time. Relax and enjoy outdoor living by the communal pool area, surrounded by lush greenery.

## Features:

- ✓ 12 spacious apartments spread over 4 floors
- ✓ Nestled in the prestigious area of Agios Athan...

| Property Info          |     | Plot / Area Info        |             | Additional info  |                           |  |
|------------------------|-----|-------------------------|-------------|------------------|---------------------------|--|
| Covered Area           | 142 |                         |             | Reference Number | 7331                      |  |
| Covered Veranda        | 30  | Pool <b>Common, Yes</b> |             | Property type    | Apartment                 |  |
| Floor Number           | 4   | PUUI                    | Common, res | Condition        | <b>Under Construction</b> |  |
| Total Number of Floors | 4   |                         |             | Bathrooms        | 2                         |  |