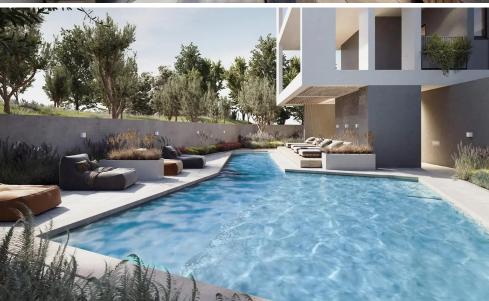

This is a residential building designed to blend modernity with timeless sophistication. Located in Limassol's prime area, Agios Athanasios, it offers convenience and prestige with easy access to main roads and city amenities. It features 12 luxurious 2- and 3-bedroom apartments in a stylish setting that stands the test of time. Relax and enjoy outdoor living by the communal pool area, surrounded by lush greenery.

## Features:

- ✓ 12 spacious apartments spread over 4 floors
- ✓ Nestled in the prestigious area of Agios Athan...

| Property Info          |     | Plot / Area Info        |             | Additional info  |                           |  |
|------------------------|-----|-------------------------|-------------|------------------|---------------------------|--|
| Covered Area           | 142 |                         |             | Reference Number | 7331                      |  |
| Covered Veranda        | 30  | Pool <b>Common, Yes</b> |             | Property type    | Apartment                 |  |
| Floor Number           | 4   | PUUI                    | Common, res | Condition        | <b>Under Construction</b> |  |
| Total Number of Floors | 4   |                         |             | Bathrooms        | 2                         |  |