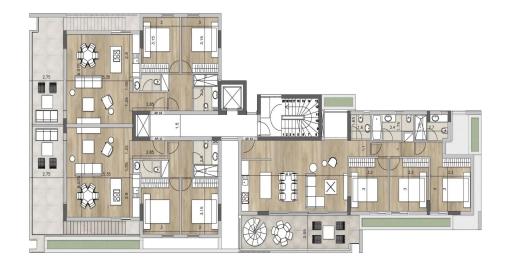

## 2 Bedroom Apartment for Sale in Limassol - Agios Athanasios

Two-bedroom penthouse 12, with an internal area of 112 m<sup>2</sup> and a 60 m<sup>2</sup> roof garden, is located on the fourth floor of a four-storey building.

This is a residential building designed to blend modernity with timeless sophistication. Located in Limassol's prime area, Agios Athanasios, it offers convenience and prestige with easy access to main roads and city amenities. It features 12 luxurious 2- and 3-bedroom apartments in a stylish setting that stands the test of time. Relax and enjoy outdoor living by the communal pool area, surrounded by lush greenery.

## Features:

- ✓ 12 spacious apartments spread over 4 floors
- ✓ Nestled in the prestigious area of Agios Athan...

| Property Info          |     | Plot / Area Info        |             | Additional info  |                           |  |
|------------------------|-----|-------------------------|-------------|------------------|---------------------------|--|
| Covered Area           | 142 |                         |             | Reference Number | 7331                      |  |
| Covered Veranda        | 30  | Pool <b>Common, Yes</b> |             | Property type    | Apartment                 |  |
| Floor Number           | 4   | PUUI                    | Common, res | Condition        | <b>Under Construction</b> |  |
| Total Number of Floors | 4   |                         |             | Bathrooms        | 2                         |  |