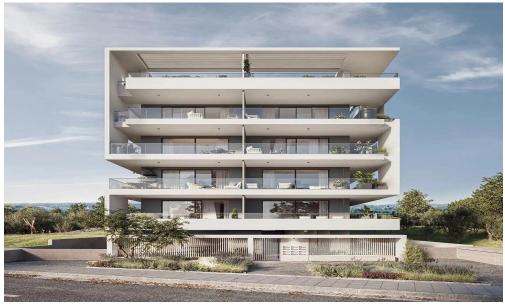

This is a residential building designed to blend modernity with timeless sophistication. Located in Limassol's prime area, Agios Athanasios, it offers convenience and prestige with easy access to main roads and city amenities. It features 12 luxurious 2- and 3-bedroom apartments in a stylish setting that stands the test of time. Relax and enjoy outdoor living by the communal pool area, surrounded by lush greenery.

## Features:

- ✓ 12 spacious apartments spread over 4 floors
- ✓ Nestled in the prestigious area of Agios Athan...

| Property Info          |     | Plot / Area Info        |             | Additional info  |                           |  |
|------------------------|-----|-------------------------|-------------|------------------|---------------------------|--|
| Covered Area           | 142 |                         |             | Reference Number | 7331                      |  |
| Covered Veranda        | 30  | Pool <b>Common, Yes</b> |             | Property type    | Apartment                 |  |
| Floor Number           | 4   | PUUI                    | Common, res | Condition        | <b>Under Construction</b> |  |
| Total Number of Floors | 4   |                         |             | Bathrooms        | 2                         |  |