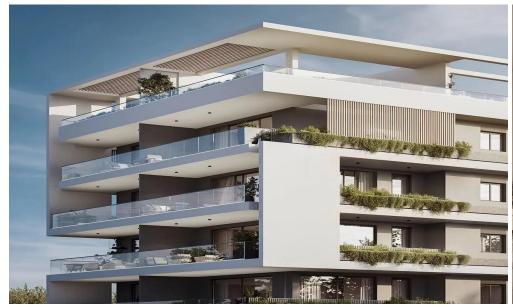

## 2 Bedroom Apartment for Sale in Limassol - Agios Athanasios

Two-bedroom penthouse 12, with an internal area of 112 m<sup>2</sup> and a 60 m<sup>2</sup> roof garden, is located on the fourth floor of a four-storey building.

This is a residential building designed to blend modernity with timeless sophistication. Located in Limassol's prime area, Agios Athanasios, it offers convenience and prestige with easy access to main roads and city amenities. It features 12 luxurious 2- and 3-bedroom apartments in a stylish setting that stands the test of time. Relax and enjoy outdoor living by the communal pool area, surrounded by lush greenery.

## Features:

- ✓ 12 spacious apartments spread over 4 floors
- ✓ Nestled in the prestigious area of Agios Athan...

| Property Info          |     | Plot / Area Info        |             | Additional info  |                           |  |
|------------------------|-----|-------------------------|-------------|------------------|---------------------------|--|
| Covered Area           | 142 |                         |             | Reference Number | 7331                      |  |
| Covered Veranda        | 30  | Pool <b>Common, Yes</b> |             | Property type    | Apartment                 |  |
| Floor Number           | 4   | PUUI                    | Common, res | Condition        | <b>Under Construction</b> |  |
| Total Number of Floors | 4   |                         |             | Bathrooms        | 2                         |  |