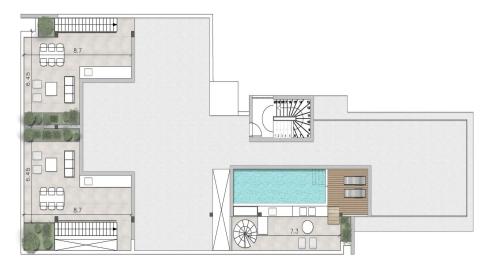

## 2 Bedroom Apartment for Sale in Limassol - Agios Athanasios

Two-bedroom penthouse 12, with an internal area of 112 m<sup>2</sup> and a 60 m<sup>2</sup> roof garden, is located on the fourth floor of a four-storey building.

1/6

Amenities Location

• Roof Garden

Location: Limassol - Agios Athanasios Region: Limassol

Coordinates: 34.702071155002 / 33.069319730485

Price: €950 000 + VAT

VAT for this property is €47,500 or €180,500. VAT usually is 19%. If it is your first purchase of property, you can have VAT reduced to 5% for the first 150sq.m. of the property.