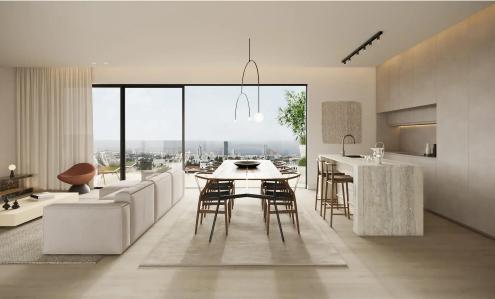

## 2 Bedroom Apartment for Sale in Limassol - Agios Athanasios

Two-bedroom penthouse 12, with an internal area of 112 m<sup>2</sup> and a 60 m<sup>2</sup> roof garden, is located on the fourth floor of a four-storey building.

This is a residential building designed to blend modernity with timeless sophistication. Located in Limassol's prime area, Agios Athanasios, it offers convenience and prestige with easy access to main roads and city amenities. It features 12 luxurious 2- and 3-bedroom apartments in a stylish setting that stands the test of time. Relax and enjoy outdoor living by the communal pool area, surrounded by lush greenery.