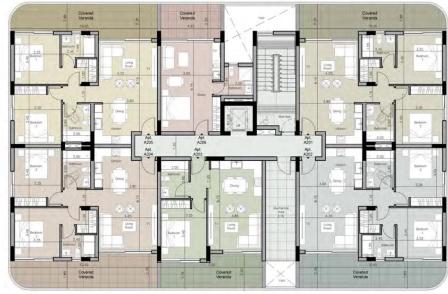

## 1 Bedroom Apartment for Sale in Asomatos, Limassol District

We offer for sale 1 bedroom apartment in the area of Asomatos, Limassol. The apartment consists of a spacious living room, 1 bedroom, 1 bathroom and a large veranda. Each apartment has a parking space and a storage room. The apartments are offered for sale with finishes, laminate flooring in residential areas, ceramic tiles in toilets and bathrooms, preparation for air conditioning, underfloor heating, thermal frames for double glazed windows, kitchen cabinets and built-in wardrobes from European manufacturers. High-quality finishing of the apartments, parking and a storage room are included in the price of the apartment. This is a closed, guarded complex with internal facilities on site:...