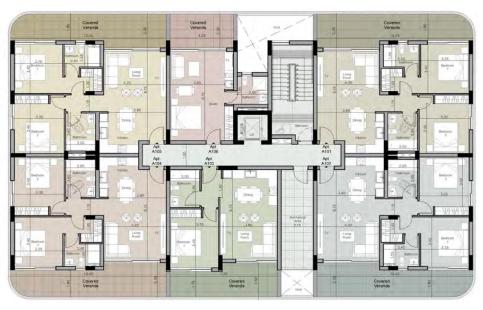

## 1 Bedroom Apartment for Sale in Asomatos, Limassol District

We offer for sale 1 bedroom apartment in the area of Asomatos, Limassol. The apartment consists of a spacious living room, 1 bedroom, 1 bathroom and a large veranda. Each apartment has a parking space and a storage room. The apartments are offered for sale with finishes, laminate flooring in residential areas, ceramic tiles in toilets and bathrooms, preparation for air conditioning, underfloor heating, thermal frames for double glazed windows, kitchen cabinets and built-in wardrobes from European manufacturers. High-quality finishing of the apartments, parking and a storage room are included in the price of the apartment. This is a closed, guarded complex with internal facilities on site:...