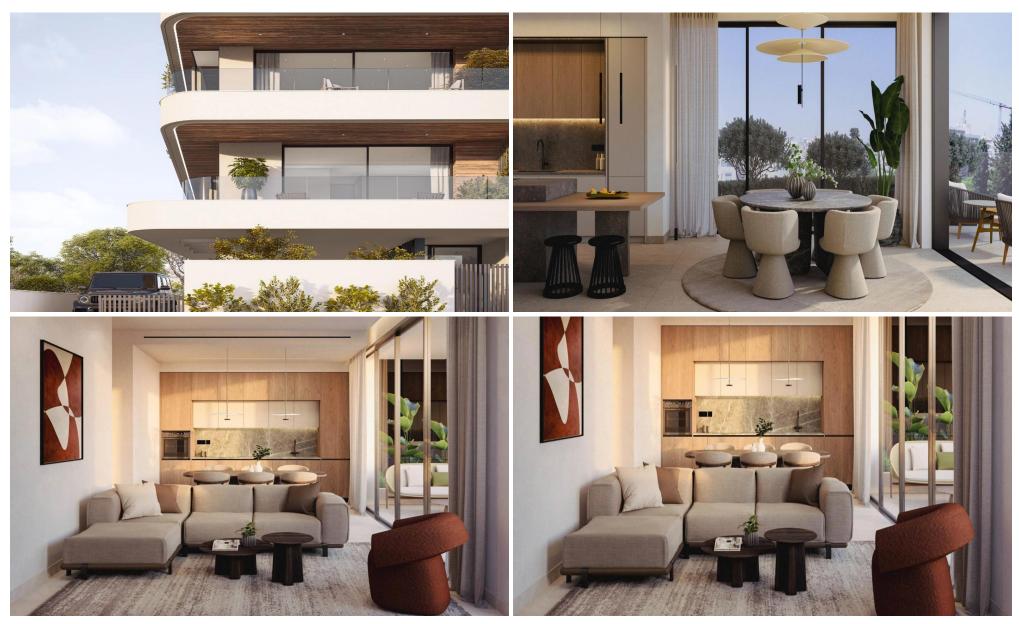

## 1 Bedroom Apartment for Sale in Limassol - Petrou kai Pavlou

For sale 1 bedroom apartment located in a complex in the heart of the lively center of Limassol, the perfect combination of modern design and comfortable city life. The complex consists of only 7 exquisite apartments with a view of the park. Impeccable design and high-quality construction and finishing materials. Central VRV air conditioning system, photovoltaics and electricity meters for each apartment, electric vehicle charging lines for each apartment. Thermal Aluminum Lift & Slide – Floor-to-ceiling doors, ceilings +3 m high. Video phone with face recognition function, automatic parking gates, water heater with Wi-Fi control.