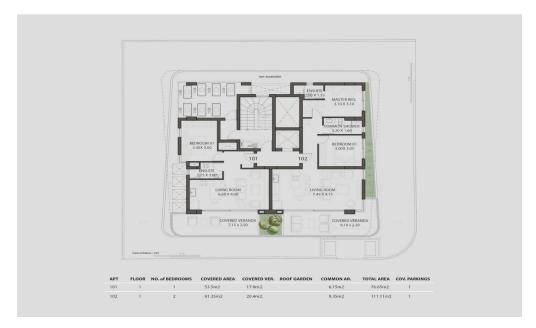

| Property Info     |                | Plot / Area Info |              | Additional info  |                  |
|-------------------|----------------|------------------|--------------|------------------|------------------|
| Covered Area      | 78             |                  |              | Reference Number | 164107           |
| Furnishing        | Unfurnished    | Darking          | Covered, Yes | Property type    | <b>Apartment</b> |
| Energy Efficiency | Α              | Parking          | Covered, res | Condition        | <b>Brand New</b> |
| Air Conditioning  | All rooms, Yes |                  |              | Bathrooms        | 1                |