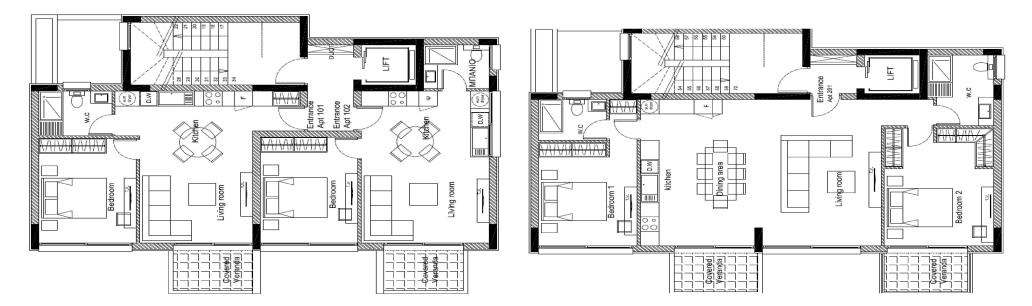

## 2 Bedroom Apartment for Sale in Limassol - Agios Ioannis

Apartment for sale in the area of Agios Ioannis Limassol. The complex has only 4 apartments (with one and two bedrooms) with a convenient layout. The apartment combines high-end design, finishes and the latest trends using high-quality materials and plumbing. Each apartment in the complex is designed with maximum comfort in mind, the apartments have first-class wooden floors, the best large-format tiles, underfloor heating, waterproof insulation of the veranda, excellent waterproof roof insulation, Swiss technical elevator. The project includes an open-plan living room and kitchen, as well as a covered veranda. In addition, there are parking spaces with the possibility of installing electri...