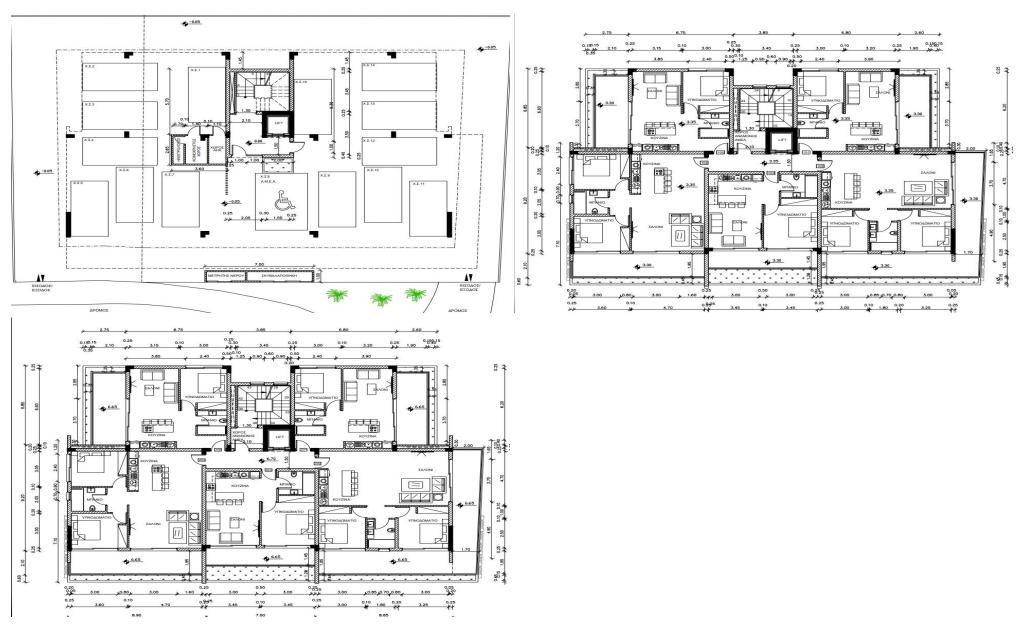

## 3 Bedroom Apartment for Sale in Limassol - Mesa Geitonia

The modern residential project, located in the heart of Limassol, offers an exceptional variety of apartment layouts. This complex creates a unique living experience, ideal for families, professionals and investors. Each apartment has a spacious living room, a modern kitchen and a cozy terrace. The spaces are filled with natural light. The price includes furniture and electrical appliances. The complex is equipped with a video intercom and is made of modern materials of the highest quality with excellent thermal insulation. The architecture is designed in a modern style, emphasizing functionality. Parking and a storage room are provided on site. The convenient location provides quick acce...

| Property Info     |                | Plot / Area Info |              | Additional info  |                  |
|-------------------|----------------|------------------|--------------|------------------|------------------|
| Covered Area      | 248            |                  |              | Reference Number | 163944           |
| Furnishing        | Furnished      | Parking          | Covered, Yes | Property type    | <b>Apartment</b> |
| Energy Efficiency | Α              |                  | Coverea, res | Condition        | <b>Brand New</b> |
| Air Conditioning  | All rooms, Yes |                  |              | Bathrooms        | 2                |