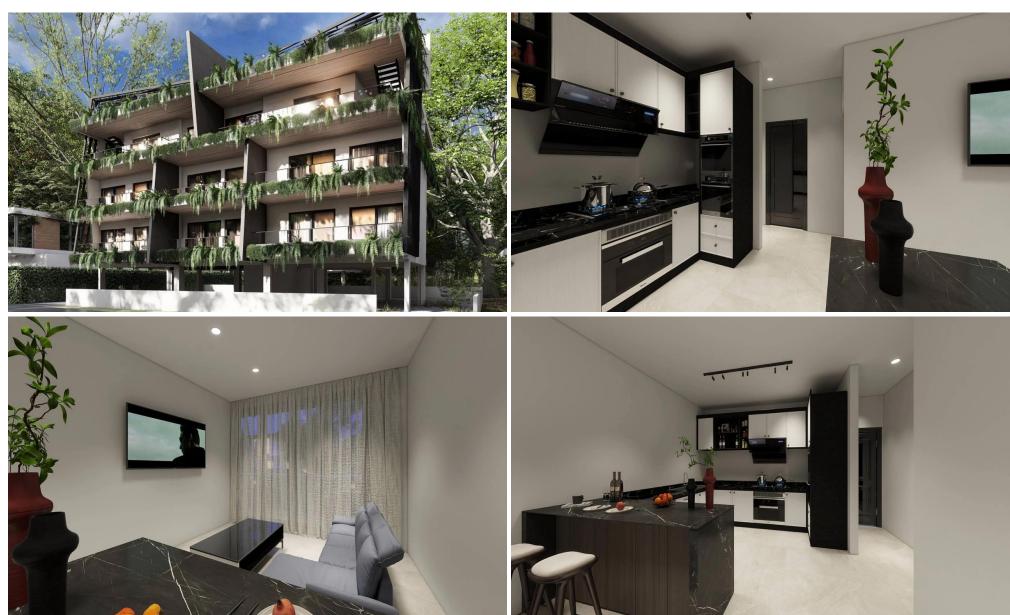

## 3 Bedroom Apartment for Sale in Limassol - Mesa Geitonia

The modern residential project, located in the heart of Limassol, offers an exceptional variety of apartment layouts. This complex creates a unique living experience, ideal for families, professionals and investors. Each apartment has a spacious living room, a modern kitchen and a cozy terrace. The spaces are filled with natural light. The price includes furniture and electrical appliances. The complex is equipped with a video intercom and is made of modern materials of the highest quality with excellent thermal insulation. The architecture is designed in a modern style, emphasizing functionality. Parking and a storage room are provided on site. The convenient location provides quick acce...