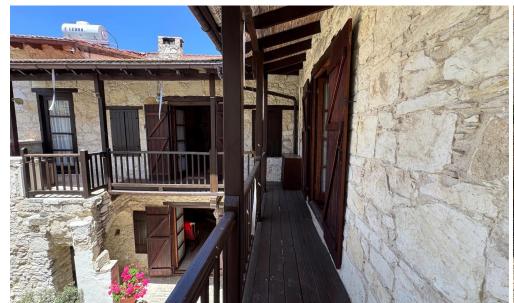

## 4 Bedroom House for Sale in Omodos, Limassol District

- •4 bedrooms
- •3 W/C
- •Internal area 175m2
- •Covered balcony 8m2
- •Plot 264m2
- •2 fireplaces
- A/C
- Investment Opportunity

| Property Info                 |                       | Plot / Area I | nfo | Additional info  |           |
|-------------------------------|-----------------------|---------------|-----|------------------|-----------|
|                               | 175<br>All rooms, Yes | Plot area     |     | Reference Number | 12342     |
| Covered Area Air Conditioning |                       |               | 264 | Property type    | House     |
|                               |                       |               | 264 | Condition        | Pre-Owned |
|                               |                       |               |     | Bathrooms        | 2         |