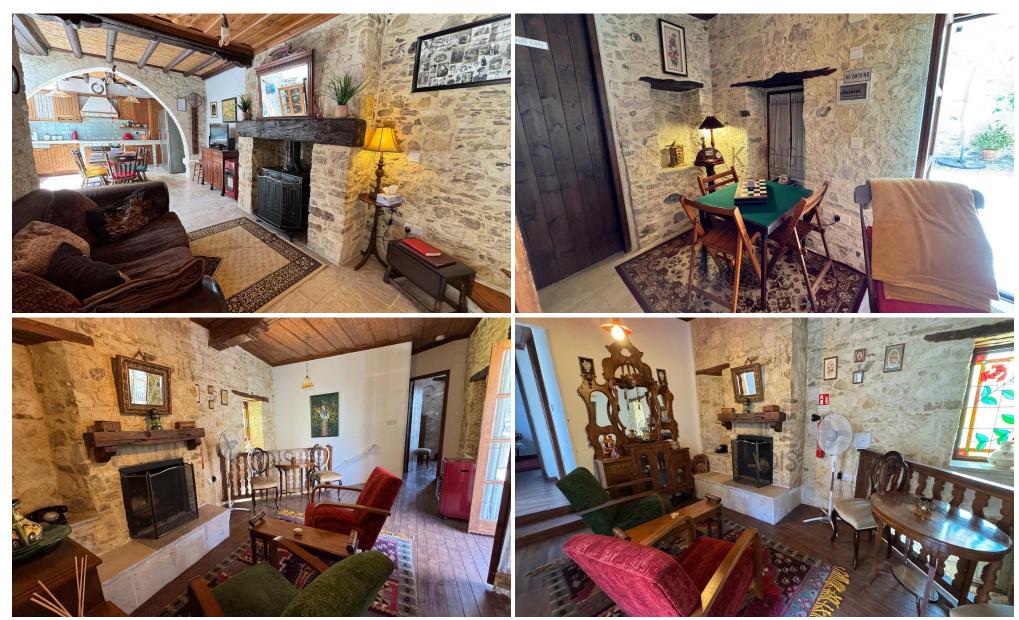

## 4 Bedroom House for Sale in Omodos, Limassol District

- •4 bedrooms
- •3 W/C
- •Internal area 175m2
- •Covered balcony 8m2
- •Plot 264m2
- •2 fireplaces
- A/C
- Investment Opportunity

| Property Info                 |                       | Plot / Area I | nfo | Additional info  |           |
|-------------------------------|-----------------------|---------------|-----|------------------|-----------|
|                               | 175<br>All rooms, Yes | Plot area     |     | Reference Number | 12342     |
| Covered Area Air Conditioning |                       |               | 264 | Property type    | House     |
|                               |                       |               | 264 | Condition        | Pre-Owned |
|                               |                       |               |     | Bathrooms        | 2         |