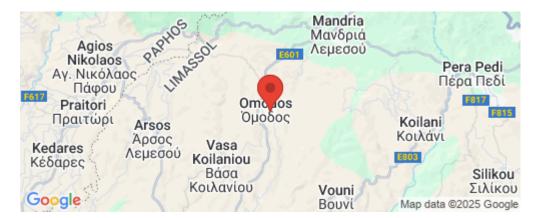

Amenities Location

• Guest WC Location: Omodos Region: Limassol

Coordinates: 34.848492 / 32.809355

Price: €450 000 + VAT

VAT for this property is €31,500 or €85,500. VAT usually is 19%. If it is your first purchase of property, you can have VAT reduced to 5% for the first 150sq.m. of the property.