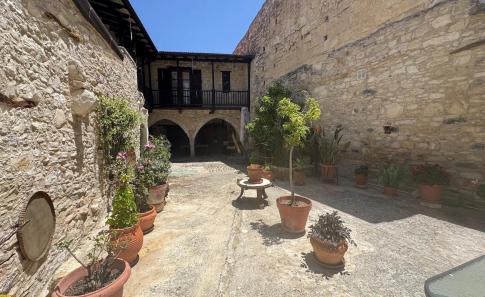

## 4 Bedroom House for Sale in Omodos, Limassol District

- •4 bedrooms
- •3 W/C
- •Internal area 175m2
- •Covered balcony 8m2
- •Plot 264m2
- •2 fireplaces
- A/C
- Investment Opportunity

| Property Info                 |                       | Plot / Area I | nfo | Additional info  |           |
|-------------------------------|-----------------------|---------------|-----|------------------|-----------|
|                               | 175<br>All rooms, Yes | Plot area     |     | Reference Number | 12342     |
| Covered Area Air Conditioning |                       |               | 264 | Property type    | House     |
|                               |                       |               | 264 | Condition        | Pre-Owned |
|                               |                       |               |     | Bathrooms        | 2         |