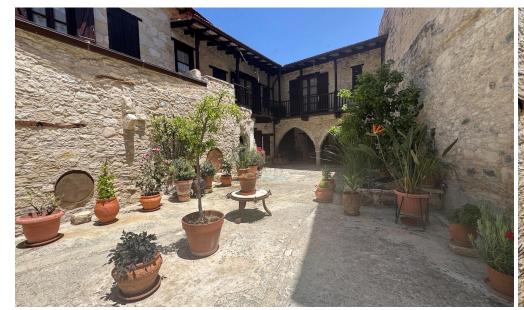

## 4 Bedroom House for Sale in Omodos, Limassol District

- •4 bedrooms
- •3 W/C
- •Internal area 175m2
- •Covered balcony 8m2
- •Plot 264m2
- •2 fireplaces
- A/C
- Investment Opportunity

| Property Info                 |                       | Plot / Area I | nfo | Additional info  |           |
|-------------------------------|-----------------------|---------------|-----|------------------|-----------|
|                               | 175<br>All rooms, Yes | Plot area     |     | Reference Number | 12342     |
| Covered Area Air Conditioning |                       |               | 264 | Property type    | House     |
|                               |                       |               | 264 | Condition        | Pre-Owned |
|                               |                       |               |     | Bathrooms        | 2         |