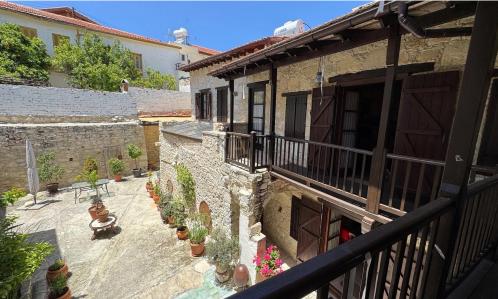

## 4 Bedroom House for Sale in Omodos, Limassol District

- •4 bedrooms
- •3 W/C
- •Internal area 175m2
- •Covered balcony 8m2
- •Plot 264m2
- •2 fireplaces
- A/C
- Investment Opportunity

| Property Info                 |                       | Plot / Area I | nfo | Additional info  |           |
|-------------------------------|-----------------------|---------------|-----|------------------|-----------|
|                               | 175<br>All rooms, Yes | Plot area     |     | Reference Number | 12342     |
| Covered Area Air Conditioning |                       |               | 264 | Property type    | House     |
|                               |                       |               | 264 | Condition        | Pre-Owned |
|                               |                       |               |     | Bathrooms        | 2         |