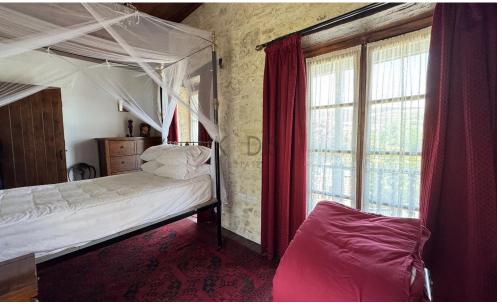

## 4 Bedroom House for Sale in Omodos, Limassol District

- •4 bedrooms
- •3 W/C
- •Internal area 175m2
- •Covered balcony 8m2
- •Plot 264m2
- •2 fireplaces
- A/C
- Investment Opportunity

| Property Info                 |                       | Plot / Area I | nfo | Additional info  |           |
|-------------------------------|-----------------------|---------------|-----|------------------|-----------|
|                               | 175<br>All rooms, Yes | Plot area     |     | Reference Number | 12342     |
| Covered Area Air Conditioning |                       |               | 264 | Property type    | House     |
|                               |                       |               | 264 | Condition        | Pre-Owned |
|                               |                       |               |     | Bathrooms        | 2         |