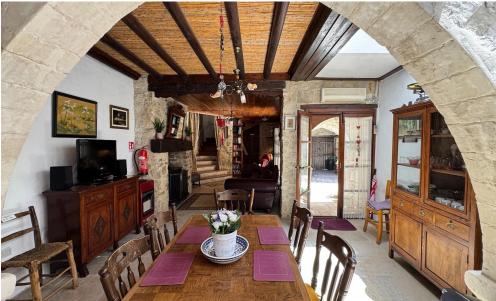

## 4 Bedroom House for Sale in Omodos, Limassol District

- •4 bedrooms
- •3 W/C
- •Internal area 175m2
- •Covered balcony 8m2
- •Plot 264m2
- •2 fireplaces
- A/C
- Investment Opportunity

| Property Info                 |                       | Plot / Area I | nfo | Additional info  |           |
|-------------------------------|-----------------------|---------------|-----|------------------|-----------|
|                               | 175<br>All rooms, Yes | Plot area     |     | Reference Number | 12342     |
| Covered Area Air Conditioning |                       |               | 264 | Property type    | House     |
|                               |                       |               | 264 | Condition        | Pre-Owned |
|                               |                       |               |     | Bathrooms        | 2         |