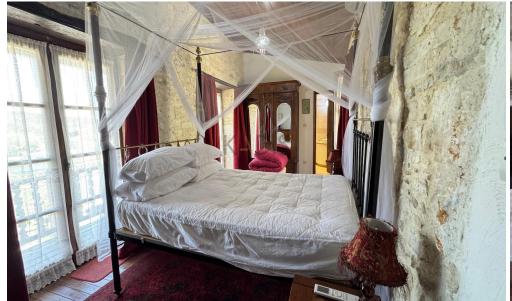

## 4 Bedroom House for Sale in Omodos, Limassol District

- •4 bedrooms
- •3 W/C
- •Internal area 175m2
- •Covered balcony 8m2
- •Plot 264m2
- •2 fireplaces
- A/C
- Investment Opportunity

| Property Info                 |                       | Plot / Area I | nfo | Additional info  |           |
|-------------------------------|-----------------------|---------------|-----|------------------|-----------|
|                               | 175<br>All rooms, Yes | Plot area     |     | Reference Number | 12342     |
| Covered Area Air Conditioning |                       |               | 264 | Property type    | House     |
|                               |                       |               | 264 | Condition        | Pre-Owned |
|                               |                       |               |     | Bathrooms        | 2         |