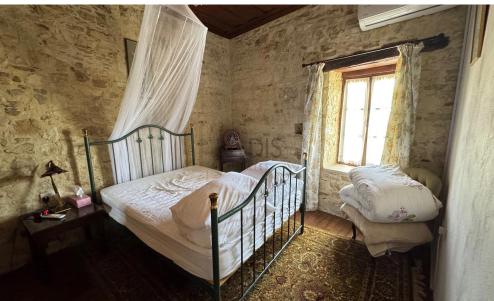

## 4 Bedroom House for Sale in Omodos, Limassol District

- •4 bedrooms
- •3 W/C
- •Internal area 175m2
- •Covered balcony 8m2
- •Plot 264m2
- •2 fireplaces
- A/C
- Investment Opportunity

| Property Info                 |                       | Plot / Area I | nfo | Additional info  |           |
|-------------------------------|-----------------------|---------------|-----|------------------|-----------|
|                               | 175<br>All rooms, Yes | Plot area     |     | Reference Number | 12342     |
| Covered Area Air Conditioning |                       |               | 264 | Property type    | House     |
|                               |                       |               | 264 | Condition        | Pre-Owned |
|                               |                       |               |     | Bathrooms        | 2         |