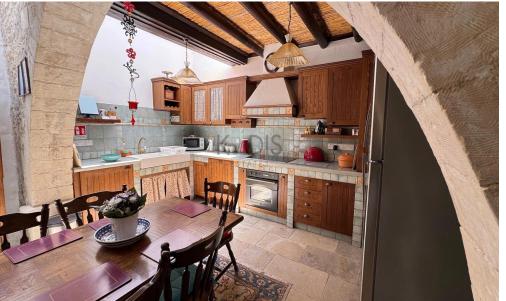

## 4 Bedroom House for Sale in Omodos, Limassol District

- •4 bedrooms
- •3 W/C
- •Internal area 175m2
- •Covered balcony 8m2
- •Plot 264m2
- •2 fireplaces
- A/C
- Investment Opportunity

| Property Info                 |                       | Plot / Area I | nfo | Additional info  |           |
|-------------------------------|-----------------------|---------------|-----|------------------|-----------|
|                               | 175<br>All rooms, Yes | Plot area     |     | Reference Number | 12342     |
| Covered Area Air Conditioning |                       |               | 264 | Property type    | House     |
|                               |                       |               | 264 | Condition        | Pre-Owned |
|                               |                       |               |     | Bathrooms        | 2         |