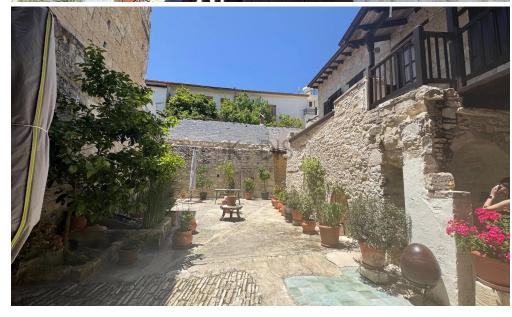

## 4 Bedroom House for Sale in Omodos, Limassol District

- •4 bedrooms
- •3 W/C
- •Internal area 175m2
- •Covered balcony 8m2
- •Plot 264m2
- •2 fireplaces
- A/C
- Investment Opportunity

| Property Info                 |                       | Plot / Area I | nfo | Additional info  |           |
|-------------------------------|-----------------------|---------------|-----|------------------|-----------|
|                               | 175<br>All rooms, Yes | Plot area     |     | Reference Number | 12342     |
| Covered Area Air Conditioning |                       |               | 264 | Property type    | House     |
|                               |                       |               | 264 | Condition        | Pre-Owned |
|                               |                       |               |     | Bathrooms        | 2         |