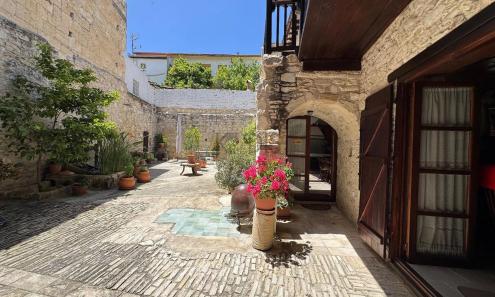

## 4 Bedroom House for Sale in Omodos, Limassol District

- •4 bedrooms
- •3 W/C
- •Internal area 175m2
- •Covered balcony 8m2
- •Plot 264m2
- •2 fireplaces
- A/C
- Investment Opportunity

| Property Info                 |                       | Plot / Area I | nfo | Additional info  |           |
|-------------------------------|-----------------------|---------------|-----|------------------|-----------|
|                               | 175<br>All rooms, Yes | Plot area     |     | Reference Number | 12342     |
| Covered Area Air Conditioning |                       |               | 264 | Property type    | House     |
|                               |                       |               | 264 | Condition        | Pre-Owned |
|                               |                       |               |     | Bathrooms        | 2         |