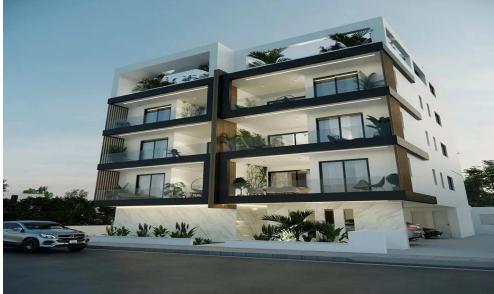

## 2 Bedroom Apartment for Sale in Strovolos, Nicosia District

- •2 bedrooms
- •2 W/C
- •Internal Area 80m2
- Covered Verandas 20.8m2
- •Roof Garden 72.5m2
- Covered Parking
- Photovoltaic Panels
- •Energy Efficiency "A"