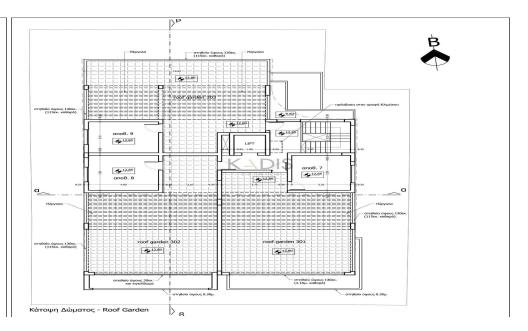

## 2 Bedroom Apartment for Sale in Strovolos, Nicosia District

- •2 bedrooms
- •2 W/C
- •Internal Area 80m2
- Covered Verandas 20.8m2
- •Roof Garden 72.5m2
- Covered Parking
- Photovoltaic Panels
- •Energy Efficiency "A"