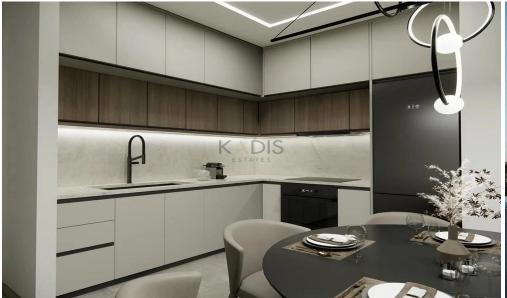

## 2 Bedroom Apartment for Sale in Strovolos, Nicosia District

- •2 bedrooms
- •2 W/C
- •Internal Area 80m2
- Covered Verandas 20.8m2
- •Roof Garden 72.5m2
- Covered Parking
- Photovoltaic Panels
- •Energy Efficiency "A"