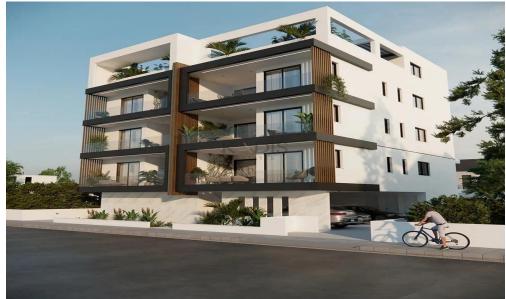

## 2 Bedroom Apartment for Sale in Strovolos, Nicosia District

- •2 bedrooms
- •2 W/C
- •Internal Area 80m2
- Covered Verandas 20.8m2
- •Roof Garden 72.5m2
- Covered Parking
- Photovoltaic Panels
- •Energy Efficiency "A"