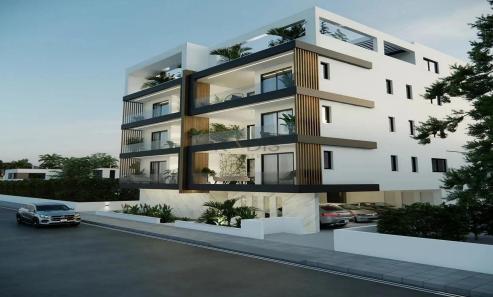

## 2 Bedroom Apartment for Sale in Strovolos, Nicosia District

- •2 bedrooms
- •2 W/C
- •Internal Area 80m2
- Covered Verandas 20.8m2
- •Roof Garden 72.5m2
- Covered Parking
- Photovoltaic Panels
- •Energy Efficiency "A"