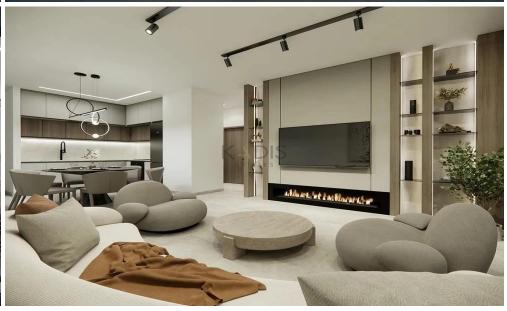

## 2 Bedroom Apartment for Sale in Strovolos, Nicosia District

- •2 bedrooms
- •2 W/C
- •Internal Area 80m2
- Covered Verandas 20.8m2
- •Roof Garden 72.5m2
- Covered Parking
- Photovoltaic Panels
- •Energy Efficiency "A"