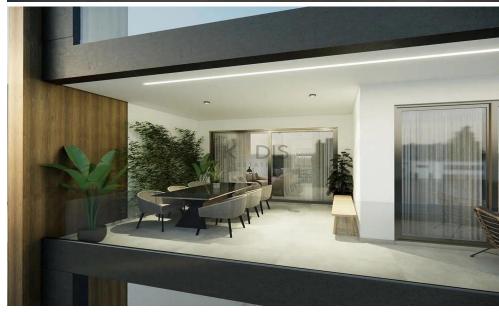

## 2 Bedroom Apartment for Sale in Strovolos, Nicosia District

- •2 bedrooms
- •2 W/C
- •Internal Area 80m2
- Covered Verandas 20.8m2
- •Roof Garden 72.5m2
- Covered Parking
- Photovoltaic Panels
- •Energy Efficiency "A"