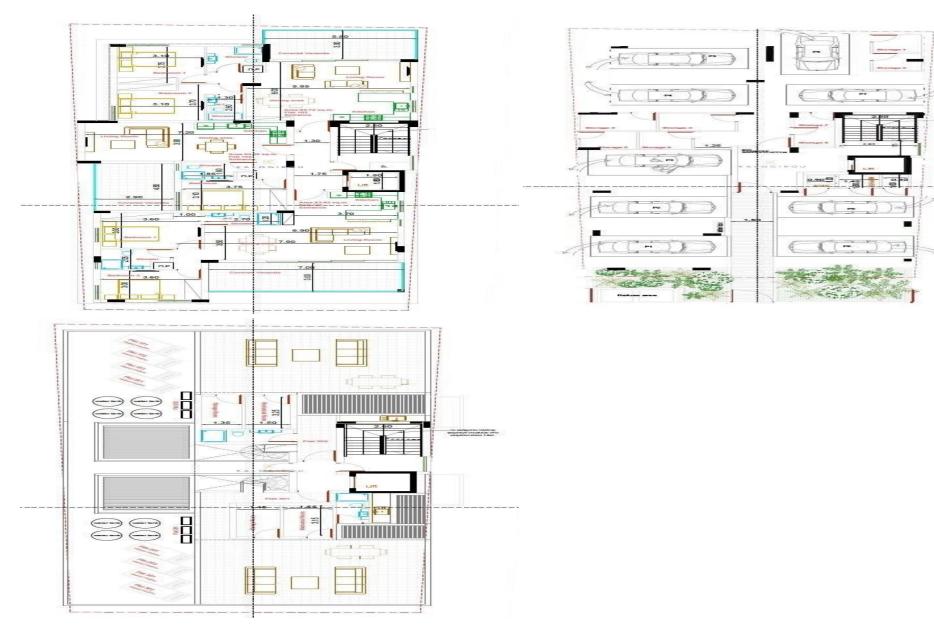

Office for sale in New Marina Area, Larnaca. The office is located on the first floor of a commercial building. It has internal covered area of 135 sq m. It consists of a lobby area, one reception, a separated kitchen, two W/C. It offers also three covered parking spaces.