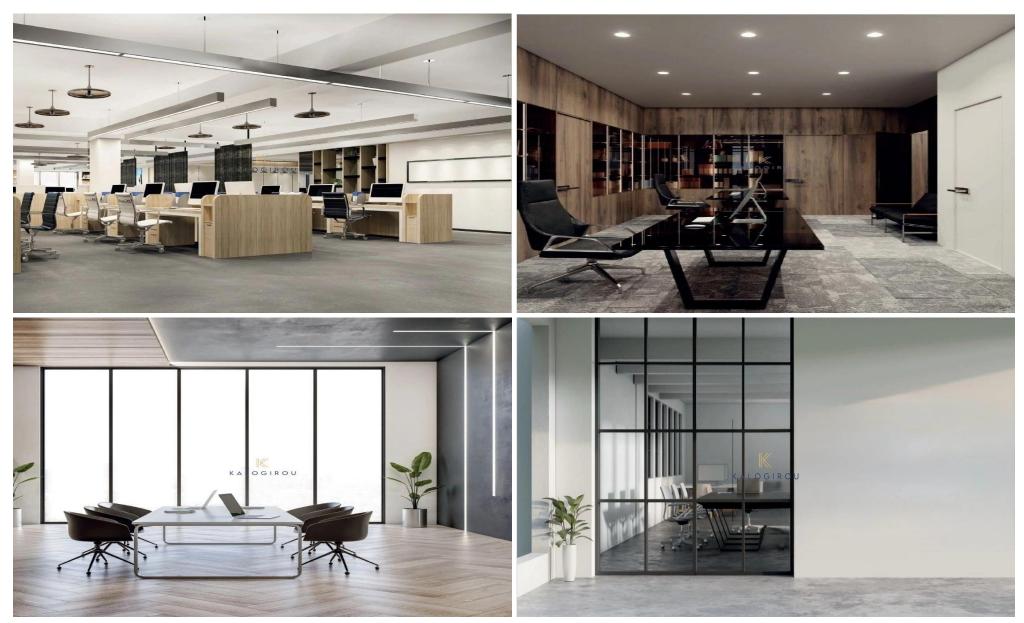

Office for sale in New Marina Area, Larnaca. The office is located on the first floor of a commercial building. It has internal covered area of 135 sq m. It consists of a lobby area, one reception, a separated kitchen, two W/C. It offers also three covered parking spaces.