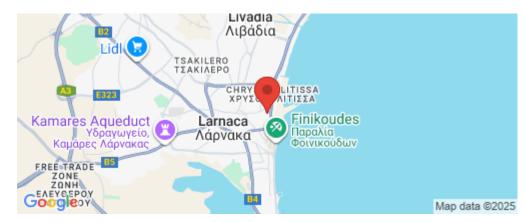

## 135m<sup>2</sup> Office for Sale in Larnaca District

Amazing Office For Sale in New Marina Area, Larnaca. Perfect located on a main street of Larnaca. Next to the main road of Port, within a walking distance to the New Marina and Larnaca Center. Easy access to the highway to Limassol, Paphos, Nicosia and Agia Napa, 7km away from Cyprus's International Airport.

Amenities Location

• Elevator Region: Larnaca

Coordinates: **34.922211** / **33.63532** 

Price: €380 000 + VAT

VAT for this property is €19,000 or €72,200. VAT usually is 19%. If it is your first purchase of property, you can have VAT reduced to 5% for the first 150sq.m. of the property.