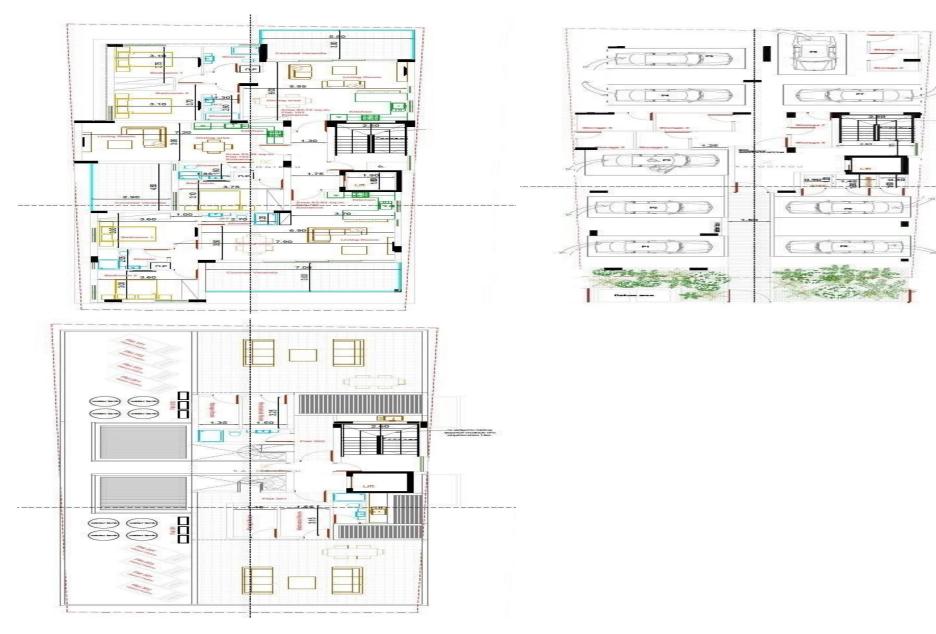

Office for sale in New Marina Area, Larnaca. The office is located on the first floor of a commercial building. It has internal covered area of 178.40 sq m and 4.3sq.m of covered veranda. It consists of a lobby area, one reception, a separated kitchen, two W/C. It offers also three covered parking spaces.

It is noted that the property is currently rented and it is ...

| Property Info                    |                       | Plot / Area Info |              | Additional info                                |                              |
|----------------------------------|-----------------------|------------------|--------------|------------------------------------------------|------------------------------|
| Covered Area<br>Air Conditioning | 178<br>All rooms, Yes | Parking          | Covered, Yes | Reference Number<br>Property type<br>Condition | 52220<br>Office<br>Pre-Owned |