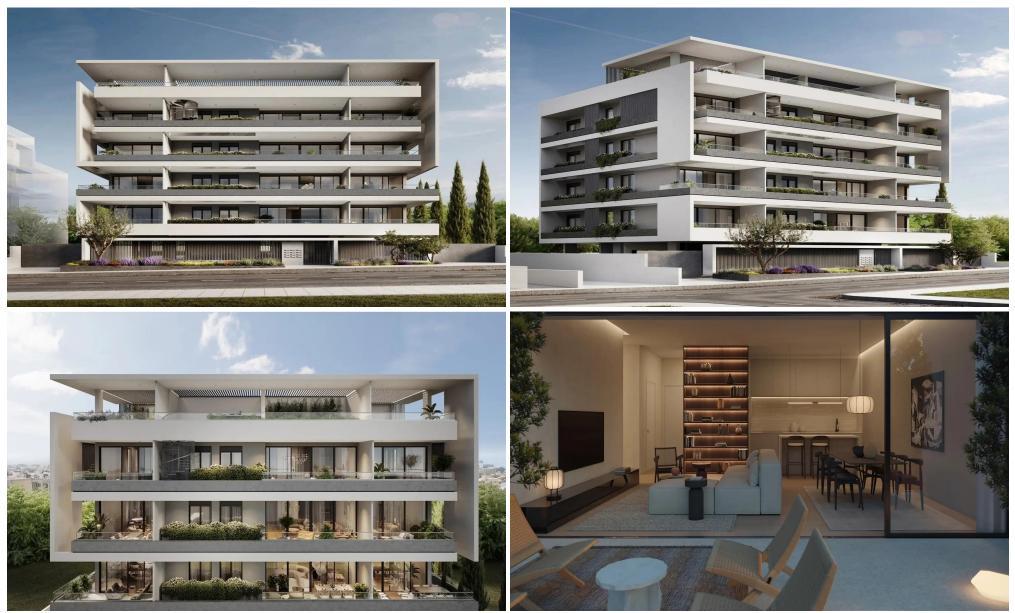

### **2 Bedroom Apartment for Sale in Limassol - Agios Athanasios**

Two-bedroom apartment 02, with an internal area of 85 m<sup>2</sup>, is located on the first floor of a four-storey building.

This is newly designed project, will be located in one of Limassol's prime locations, Ayios Athanasios. The building's contemporary design and elegant layout will add beauty to the neighborhood. The building will accommodate luxurious 2- and 3-bedroom apartments with limitless natural light.