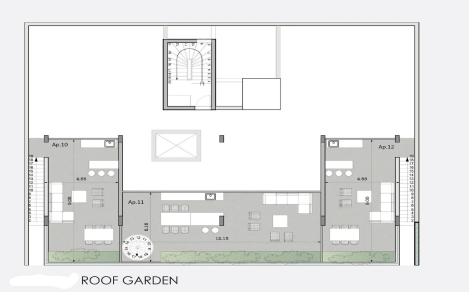

## 2 Bedroom Apartment for Sale in Limassol - Agios Athanasios

Two-bedroom penthouse 10, with an internal area of 85 m<sup>2</sup> and a 43 m<sup>2</sup> roof garden, is located on the third floor of a three-storey building.