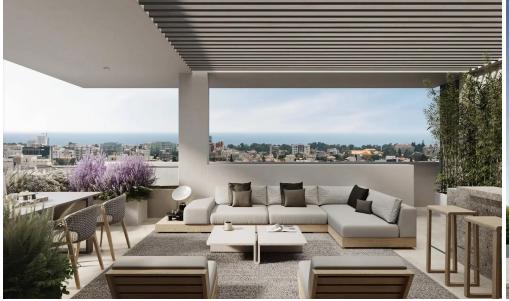

## 2 Bedroom Apartment for Sale in Limassol - Agios Athanasios

Two-bedroom penthouse 10, with an internal area of 85 m<sup>2</sup> and a 43 m<sup>2</sup> roof garden, is located on the third floor of a three-storey building.