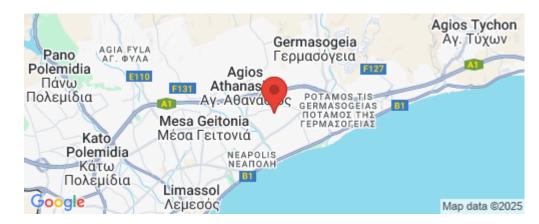

Amenities Location

**Location:** Limassol - Agios Athanasios

Coordinates: 34.702088795856 / 33.069427009765

Region: Limassol

Price: €555 000 + VAT

VAT for this property is €27,750 or €105,450. VAT usually is 19%. If it is your first purchase of property, you can have VAT reduced to 5% for the first 150sq.m. of the property.