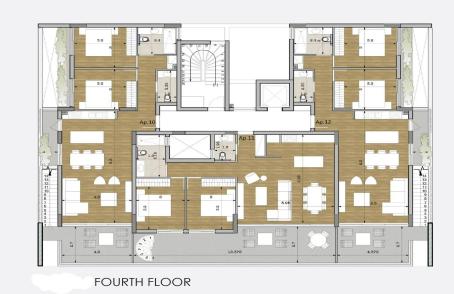

## 2 Bedroom Apartment for Sale in Limassol - Agios Athanasios

Two-bedroom penthouse 10, with an internal area of 85 m<sup>2</sup> and a 43 m<sup>2</sup> roof garden, is located on the third floor of a three-storey building.

• • •

| Property Info            |     | Plot / Area Info | Additional info         |                    |
|--------------------------|-----|------------------|-------------------------|--------------------|
| Covered Area             | 105 |                  | Reference Number        | 7341               |
| Covered Veranda          | 20  |                  | Property type Apartment |                    |
| Floor Number             | 4   |                  |                         |                    |
| Total Number of Floors 4 |     |                  | Condition<br>Bathrooms  | Under Construction |
| Energy Efficiency        | A   |                  |                         | <b>T</b>           |