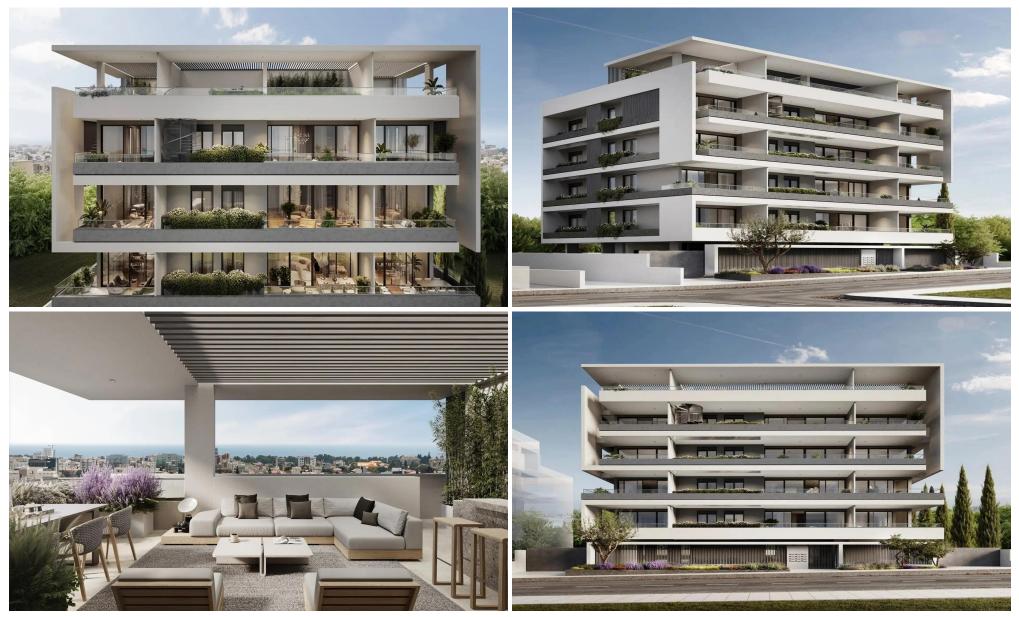

### **2 Bedroom Apartment for Sale in Limassol - Agios Athanasios**

Two-bedroom penthouse 12, with an internal area of 85  $m^2$  and a 43  $m^2$  roof garden, is located on the fourth floor of a four-storey building.

This is newly designed project, will be located in one of Limassol's prime locations, Ayios Athanasios. The building's contemporary design and elegant layout will add beauty to the neighborhood. The building will accommodate luxurious 2- and 3-bedroom apartments with limitless natural light.

Key Features:

- ✓ 12 spacious 2-bedroom apartments spread over 4 floors
- ✓ Nestled in the prestigious area of Agios Athanasios
- ✓ Walking distance to schools, parks, supermarkets, pharmacies, and public transportation