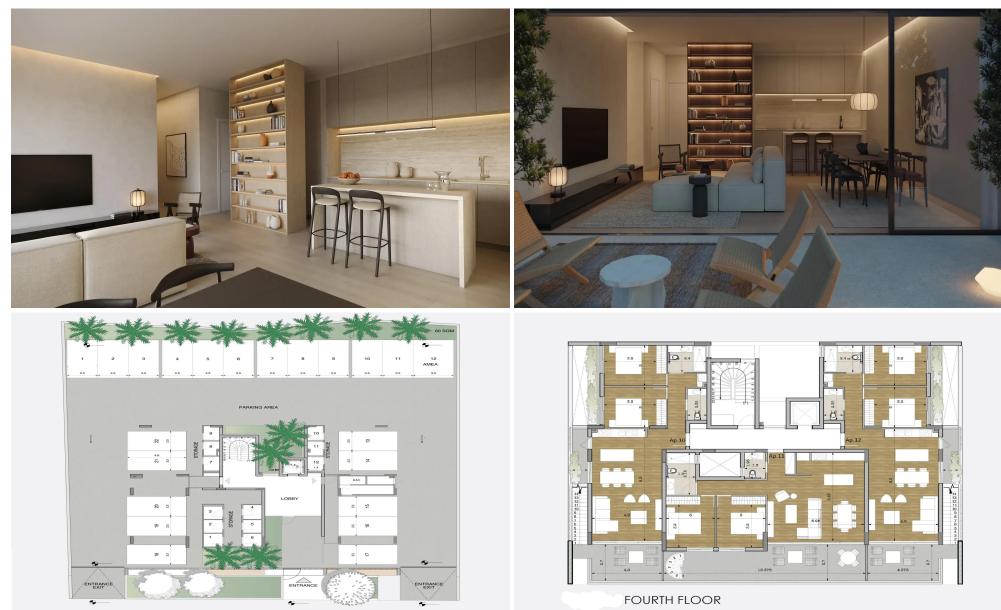

### **2 Bedroom Apartment for Sale in Limassol - Agios Athanasios**

Two-bedroom penthouse 12, with an internal area of 85  $m^2$  and a 43  $m^2$  roof garden, is located on the fourth floor of a four-storey building.

This is newly designed project, will be located in one of Limassol's prime locations, Ayios Athanasios. The building's contemporary design and elegant layout will add beauty to the neighborhood. The building will accommodate luxurious 2- and 3-bedroom apartments with limitless natural light.

Key Features:

- ✓ 12 spacious 2-bedroom apartments spread over 4 floors
- ✓ Nestled in the prestigious area of Agios Athanasios
- ✓ Walking distance to schools, parks, supermarkets, pharmacies, and public transportation