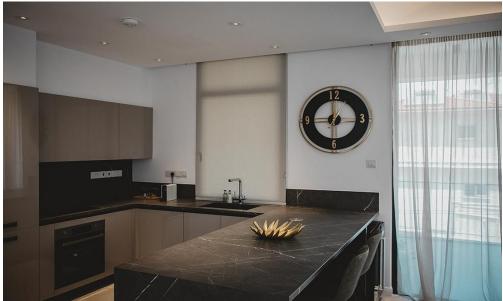

## 2 Bedroom Apartment for Sale in Limassol - Agios Nektarios

Two-bedroom apartment 301, with an internal area of 110 m<sup>2</sup>, is located on the third floor of a six-storey building in Block 1.

This luxury project sets a new standard for luxury living in Limassol. This exclusive collection of ergonomically designed apartments showcases modern architecture, harmonized with the environment. Offering unparalleled comfort, these homes provide the perfect blend of contemporary city living and natural serenity. Experience premium living with exceptional pleasures in the heart of Limassol's real estate landscape.

Discover the exclusive apartments, offering two, three, and executive three-bedroom duplex options designed for luxury and comfort. E...

| Property Info          |                | Plot / Area Info |              | Additional info  |                  |
|------------------------|----------------|------------------|--------------|------------------|------------------|
| Covered Area           | 157            |                  |              | Reference Number | 7346             |
| Covered Veranda        | 47             | Dadian Carred W  |              | Reference Number | /340             |
|                        | 2              |                  | Comment Voc  | Property type    | Apartment        |
| Floor Number           | 3              | Parking          | Covered, Yes | Condition        | <b>Brand New</b> |
| Total Number of Floors | 6              |                  |              |                  |                  |
| Air Conditioning       | All rooms, Yes |                  |              | Bathrooms        | 2                |