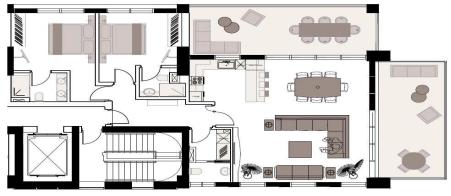

## 2 Bedroom Apartment for Sale in Limassol - Agios Nektarios

Two-bedroom apartment 301, with an internal area of 110 m<sup>2</sup>, is located on the third floor of a six-storey building in Block 1.

This luxury project sets a new standard for luxury living in Limassol. This exclusive collection of ergonomically designed apartments showcases modern architecture, harmonized with the environment. Offering unparalleled comfort, these homes provide the perfect blend of contemporary city living and natural serenity. Experience premium living with exceptional pleasures in the heart of Limassol's real estate landscape.

Discover the exclusive apartments, offering two, three, and executive three-bedroom duplex options designed for luxury and comfort. E...

| Property Info          |                | Plot / Area Info |              | Additional info  |                  |
|------------------------|----------------|------------------|--------------|------------------|------------------|
| Covered Area           | 157            |                  |              | Reference Number | 7346             |
| Covered Veranda        | 47             | Dadian Carred W  |              | Reference Number | /340             |
|                        | 2              |                  | Comment Voc  | Property type    | Apartment        |
| Floor Number           | 3              | Parking          | Covered, Yes | Condition        | <b>Brand New</b> |
| Total Number of Floors | 6              |                  |              |                  |                  |
| Air Conditioning       | All rooms, Yes |                  |              | Bathrooms        | 2                |

## **Price change history**

€870 000 on Jul 2, 2025

FLAT 301 | 2 BEDROOMS SIMPLEX