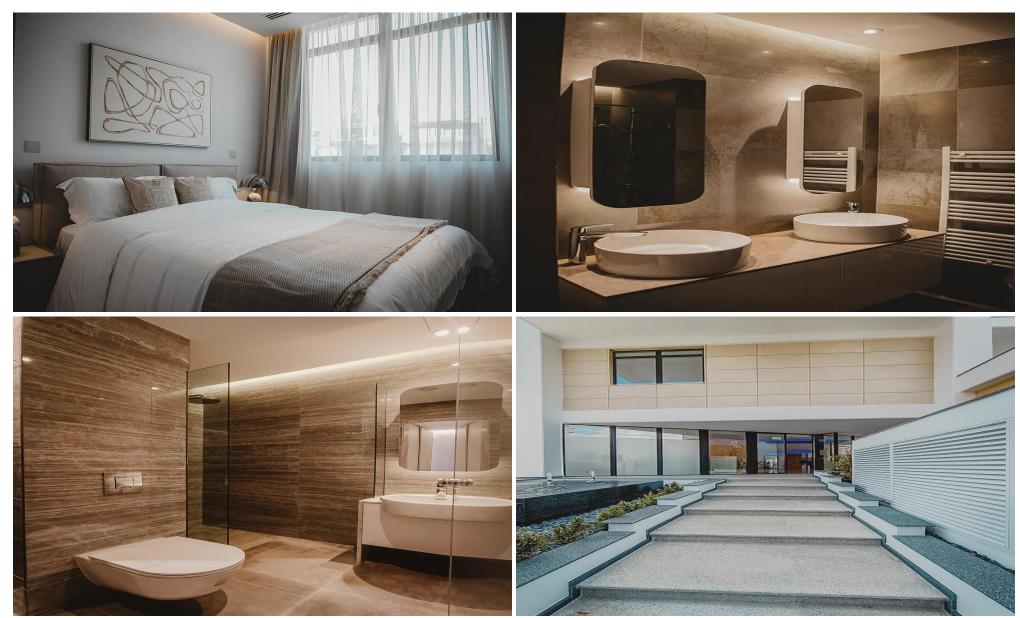

## 2 Bedroom Apartment for Sale in Limassol - Agios Nektarios

Two-bedroom apartment 301, with an internal area of 110 m<sup>2</sup>, is located on the third floor of a six-storey building in Block 1.

This luxury project sets a new standard for luxury living in Limassol. This exclusive collection of ergonomically designed apartments showcases modern architecture, harmonized with the environment. Offering unparalleled comfort, these homes provide the perfect blend of contemporary city living and natural serenity. Experience premium living with exceptional pleasures in the heart of Limassol's real estate landscape.

Discover the exclusive apartments, offering two, three, and executive three-bedroom duplex options designed for luxury and comfort. E...

| Property Info          |                | Plot / Area Info |              | Additional info  |                  |
|------------------------|----------------|------------------|--------------|------------------|------------------|
| Covered Area           | 157            |                  |              | Reference Number | 7346             |
| Covered Veranda        | 47             | Dadian Carred W  |              | Reference Number | /340             |
|                        | 2              |                  | Comment Voc  | Property type    | Apartment        |
| Floor Number           | 3              | Parking          | Covered, Yes | Condition        | <b>Brand New</b> |
| Total Number of Floors | 6              |                  |              |                  |                  |
| Air Conditioning       | All rooms, Yes |                  |              | Bathrooms        | 2                |