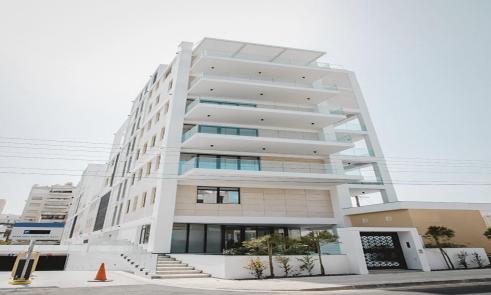

## 2 Bedroom Apartment for Sale in Limassol - Agios Nektarios

Two-bedroom apartment 301, with an internal area of 110 m<sup>2</sup>, is located on the third floor of a six-storey building in Block 1.

This luxury project sets a new standard for luxury living in Limassol. This exclusive collection of ergonomically designed apartments showcases modern architecture, harmonized with the environment. Offering unparalleled comfort, these homes provide the perfect blend of contemporary city living and natural serenity. Experience premium living with exceptional pleasures in the heart of Limassol's real estate landscape.

Discover the exclusive apartments, offering two, three, and executive three-bedroom duplex options designed for luxury and comfort. E...

| Property Info          |                | Plot / Area Info |              | Additional info  |                  |
|------------------------|----------------|------------------|--------------|------------------|------------------|
| Covered Area           | 157            |                  |              | Reference Number | 7346             |
| Covered Veranda        | 47             | Dadian Carred W  |              | Reference Number | /340             |
|                        | 2              |                  | Comment Voc  | Property type    | Apartment        |
| Floor Number           | 3              | Parking          | Covered, Yes | Condition        | <b>Brand New</b> |
| Total Number of Floors | 6              |                  |              |                  |                  |
| Air Conditioning       | All rooms, Yes |                  |              | Bathrooms        | 2                |