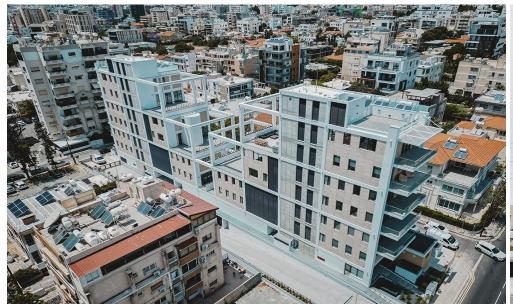

## 2 Bedroom Apartment for Sale in Limassol - Agios Nektarios

Two-bedroom apartment 301, with an internal area of 110 m<sup>2</sup>, is located on the third floor of a six-storey building in Block 1.

This luxury project sets a new standard for luxury living in Limassol. This exclusive collection of ergonomically designed apartments showcases modern architecture, harmonized with the environment. Offering unparalleled comfort, these homes provide the perfect blend of contemporary city living and natural serenity. Experience premium living with exceptional pleasures in the heart of Limassol's real estate landscape.

Discover the exclusive apartments, offering two, three, and executive three-bedroom duplex options designed for luxury and comfort. E...

| Property Info          |                | Plot / Area Info |              | Additional info  |                  |
|------------------------|----------------|------------------|--------------|------------------|------------------|
| Covered Area           | 157            |                  |              | Reference Number | 7346             |
| Covered Veranda        | 47             | Dadian Carred W  |              | Reference Number | /340             |
|                        | 2              |                  | Comment Voc  | Property type    | Apartment        |
| Floor Number           | 3              | Parking          | Covered, Yes | Condition        | <b>Brand New</b> |
| Total Number of Floors | 6              |                  |              |                  |                  |
| Air Conditioning       | All rooms, Yes |                  |              | Bathrooms        | 2                |