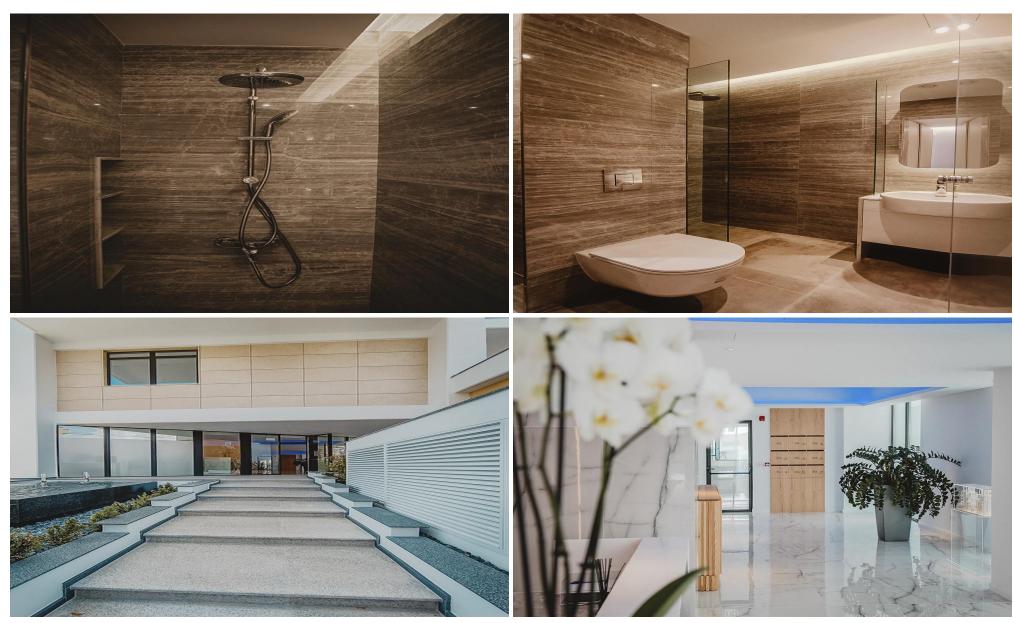

## 2 Bedroom Apartment for Sale in Limassol - Agios Nektarios

Two-bedroom apartment 304, with an internal area of 110 m<sup>2</sup>, is located on the third floor of a six-storey building in Block 2.

This luxury project sets a new standard for luxury living in Limassol. This exclusive collection of ergonomically designed apartments showcases modern architecture, harmonized with the environment. Offering unparalleled comfort, these homes provide the perfect blend of contemporary city living and natural serenity. Experience premium living with exceptional pleasures in the heart of Limassol's real estate landscape.

Discover the exclusive apartments, offering two, three, and executive three-bedroom duplex options designed for luxury and comfort. E...

| Property Info          |                | Plot / Area Info     |               | Additional info  |                  |
|------------------------|----------------|----------------------|---------------|------------------|------------------|
| Covered Area           | 157            |                      |               | Reference Number | 7349             |
| Covered Veranda        | 47             |                      |               | Reference Number | 7343             |
|                        | 2              | Daulde e             | Conserved Was | Property type    | Apartment        |
| Floor Number           | 3              | Parking <b>Cover</b> | Covered, Yes  | Condition        | <b>Brand New</b> |
| Total Number of Floors | 6              |                      |               |                  |                  |
| Air Conditionina       | All rooms. Yes |                      |               | Bathrooms        | 2                |