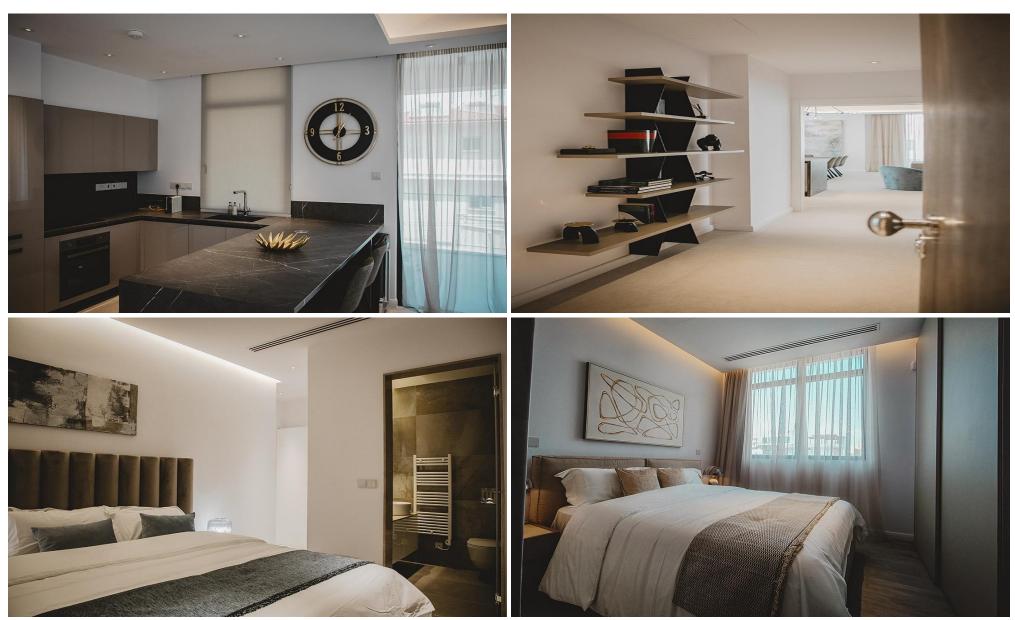

## 2 Bedroom Apartment for Sale in Limassol - Agios Nektarios

Two-bedroom apartment 304, with an internal area of 110 m<sup>2</sup>, is located on the third floor of a six-storey building in Block 2.

This luxury project sets a new standard for luxury living in Limassol. This exclusive collection of ergonomically designed apartments showcases modern architecture, harmonized with the environment. Offering unparalleled comfort, these homes provide the perfect blend of contemporary city living and natural serenity. Experience premium living with exceptional pleasures in the heart of Limassol's real estate landscape.

Discover the exclusive apartments, offering two, three, and executive three-bedroom duplex options designed for luxury and comfort. E...

| Property Info          |                | Plot / Area Info     |               | Additional info  |                  |
|------------------------|----------------|----------------------|---------------|------------------|------------------|
| Covered Area           | 157            |                      |               | Reference Number | 7349             |
| Covered Veranda        | 47             |                      |               | Reference Number | 7343             |
|                        | 2              | Daulde e             | Conserved Was | Property type    | Apartment        |
| Floor Number           | 3              | Parking <b>Cover</b> | Covered, Yes  | Condition        | <b>Brand New</b> |
| Total Number of Floors | 6              |                      |               |                  |                  |
| Air Conditionina       | All rooms. Yes |                      |               | Bathrooms        | 2                |