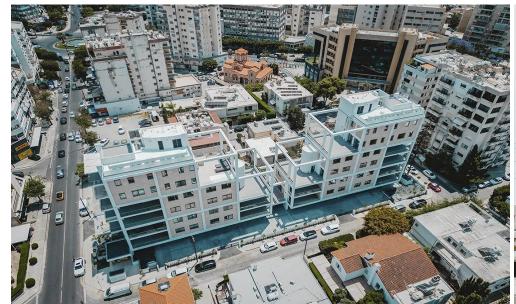

## 2 Bedroom Apartment for Sale in Limassol - Agios Nektarios

Two-bedroom apartment 304, with an internal area of 110 m<sup>2</sup>, is located on the third floor of a six-storey building in Block 2.

This luxury project sets a new standard for luxury living in Limassol. This exclusive collection of ergonomically designed apartments showcases modern architecture, harmonized with the environment. Offering unparalleled comfort, these homes provide the perfect blend of contemporary city living and natural serenity. Experience premium living with exceptional pleasures in the heart of Limassol's real estate landscape.

Discover the exclusive apartments, offering two, three, and executive three-bedroom duplex options designed for luxury and comfort. E...

| Property Info          |                | Plot / Area Info     |               | Additional info  |                  |
|------------------------|----------------|----------------------|---------------|------------------|------------------|
| Covered Area           | 157            |                      |               | Reference Number | 7349             |
| Covered Veranda        | 47             |                      |               | Reference Number | 7343             |
|                        | 2              | Daulde e             | Conserved Was | Property type    | Apartment        |
| Floor Number           | 3              | Parking <b>Cover</b> | Covered, Yes  | Condition        | <b>Brand New</b> |
| Total Number of Floors | 6              |                      |               |                  |                  |
| Air Conditionina       | All rooms. Yes |                      |               | Bathrooms        | 2                |