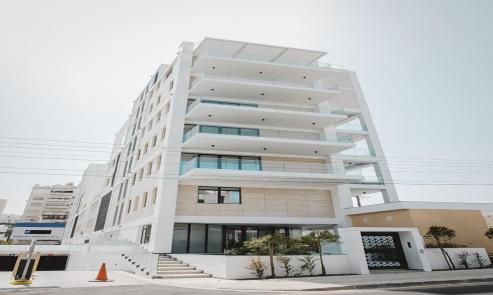

## 2 Bedroom Apartment for Sale in Limassol - Agios Nektarios

Two-bedroom apartment 304, with an internal area of 110 m<sup>2</sup>, is located on the third floor of a six-storey building in Block 2.

This luxury project sets a new standard for luxury living in Limassol. This exclusive collection of ergonomically designed apartments showcases modern architecture, harmonized with the environment. Offering unparalleled comfort, these homes provide the perfect blend of contemporary city living and natural serenity. Experience premium living with exceptional pleasures in the heart of Limassol's real estate landscape.

Discover the exclusive apartments, offering two, three, and executive three-bedroom duplex options designed for luxury and comfort. E...

| Property Info          |                | Plot / Area Info     |               | Additional info  |                  |
|------------------------|----------------|----------------------|---------------|------------------|------------------|
| Covered Area           | 157            |                      |               | Reference Number | 7349             |
| Covered Veranda        | 47             |                      |               | Reference Number | 7343             |
|                        | 2              | Daulde e             | Conserved Was | Property type    | Apartment        |
| Floor Number           | 3              | Parking <b>Cover</b> | Covered, Yes  | Condition        | <b>Brand New</b> |
| Total Number of Floors | 6              |                      |               |                  |                  |
| Air Conditionina       | All rooms. Yes |                      |               | Bathrooms        | 2                |