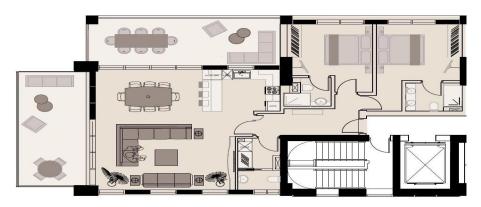

## 2 Bedroom Apartment for Sale in Limassol - Agios Nektarios

Two-bedroom apartment 304, with an internal area of 110 m<sup>2</sup>, is located on the third floor of a six-storey building in Block 2.

This luxury project sets a new standard for luxury living in Limassol. This exclusive collection of ergonomically designed apartments showcases modern architecture, harmonized with the environment. Offering unparalleled comfort, these homes provide the perfect blend of contemporary city living and natural serenity. Experience premium living with exceptional pleasures in the heart of Limassol's real estate landscape.