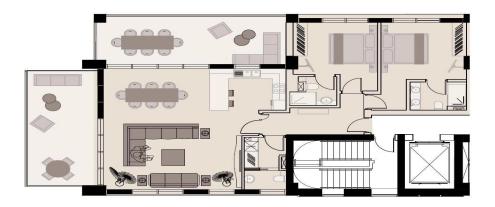

## **2** Bedroom Apartment for Sale in Limassol - Agios Nektarios

Two-bedroom apartment 402, with an internal area of 110 m<sup>2</sup>, is located on the fourth floor of a six-storey building in Block 2.

#### FLAT 402 | 2 BEDROOMS SIMPLEX