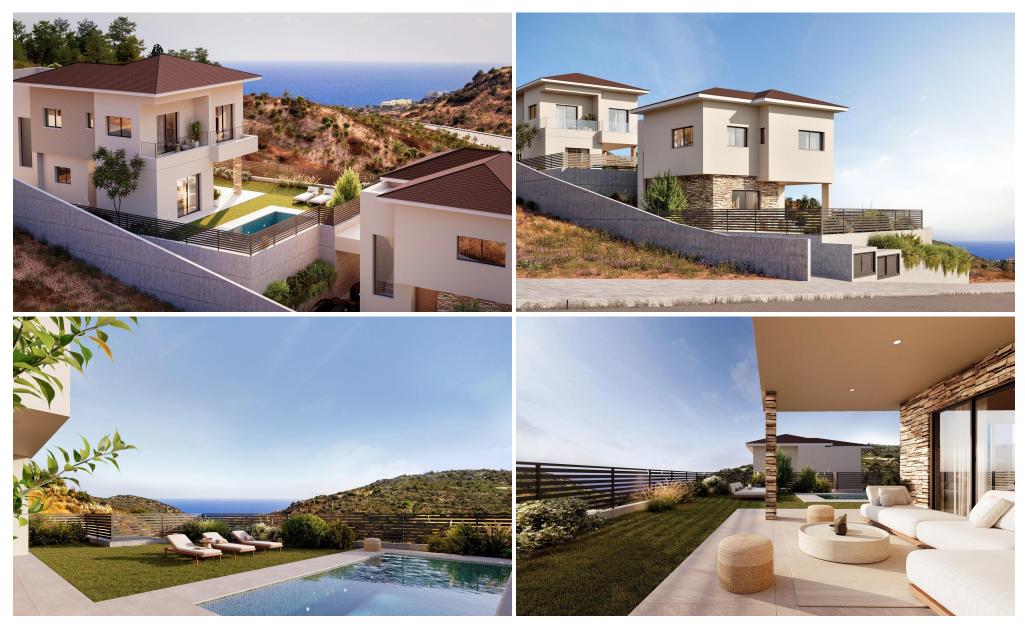

## 4 Bedroom House for Sale in Parekklisia, Limassol District

Perfect for those seeking even more space, this spacious 4-bedroom home offers 172m² of net covered area on a 548m² plot, where the additional room can easily be transformed into a home office, guest room, or personal space tailored to your needs. The expansive covered veranda and generous garage add to the convenience and luxury, while the private swimming pool promises endless relaxation.

## Key Features:

- 4 Spacious Bedrooms
- 2 Elegant Bathrooms (including en-suite)
- Guest Toilet
- VRV Air Conditioning System throughout
- Heat-Pump Powered Underfloor Heating for optimal efficiency
- Photovoltaic panels inc...

| Property Info          |                         | Plot / Area          | a Info    | Additional info           |          |
|------------------------|-------------------------|----------------------|-----------|---------------------------|----------|
| Covered Area           | 172                     |                      |           | Reference Number          | 7351     |
| Covered Veranda        | 27                      | Plot area <b>548</b> | 548       | Property type             | House    |
|                        |                         |                      | Condition | <b>Under Construction</b> |          |
| Total Number of Floors | 2                       | Pool <b>Yes</b>      | Yes       | Bathrooms                 | 2        |
| Heating                | Underfloor Heating, Yes |                      |           | View                      | Sea view |