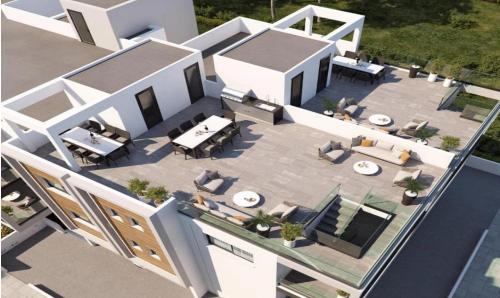

The apartment features two bedrooms, a spacious veranda, and a private roof garden—perfect for relaxing or entertaining.

## Key Features:

- 2 bedrooms, ensuite walk-in shower
- Large veranda and private roof garden
- Granite kitchen worktops
- Double-glazed thermal aluminum windows and doors
- Video intercom system
- Energy Efficiency Certificate: A
- Provision for A/C and EV ch...