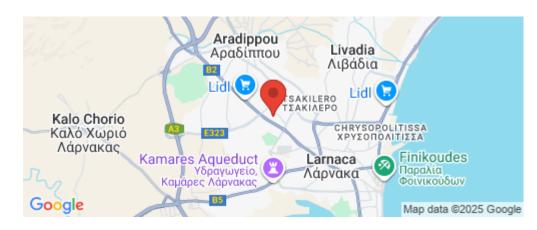

Roof Garden

Location

**Location:** Aradippou Region: **Larnaca** 

Coordinates: **34.931998912729** / **33.600268349835** 

Price: €320 000 + VAT

VAT for this property is €16,000 or €60,800. VAT usually is 19%. If it is your first purchase of property, you can have VAT reduced to 5% for the first 150sq.m. of the property.