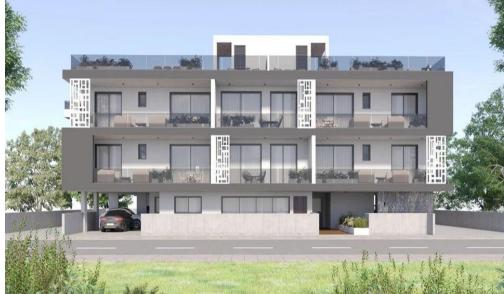

## 2 Bedroom Apartment for Sale in Aradippou, Larnaca District

This elegant two-bedroom penthouse is part of a modern residential development located in the peaceful Aradippou area of Larnaka. Designed for comfort, style, and convenience, the penthouse offers spacious interiors, a private roof garden, and contemporary finishes throughout.

Enjoy features such as granite kitchen countertops, ensuite showers, double-glazed windows, and provisions for air conditioning and electric vehicle charging. Large verandas and full-height windows bring in natural light and extend your living space outdoors.

Situated just minutes from Metropolis Mall, Larnaka city center, local parks, schools, shops, and the beach, the residence offers the perfect ble...

| Property Info          |     | Plot / Area I      | nfo          | Additional info  |                    |
|------------------------|-----|--------------------|--------------|------------------|--------------------|
| Covered Area           | 105 |                    |              | Reference Number | 7356               |
| Covered Veranda        | 23  | Parking <b>Cov</b> |              | Reference number | 7330               |
|                        |     |                    |              | Property type    | Apartment          |
| Floor Number           | 2   |                    | Covered, Yes | Condition        | Under Construction |
| Total Number of Floors | 2   |                    |              | Condition        | Under Construction |
| Total Namber of Floors | -   |                    |              | Bathrooms        | 3                  |
| Energy Efficiency      | Α   |                    |              |                  | -                  |