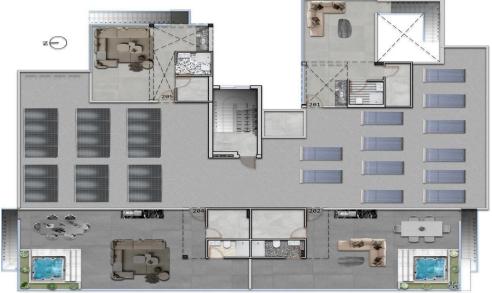

Amenities Location

• Roof Garden Location: Aradippou Region: Larnaca

Coordinates: 34.941242825347 / 33.610632410174

Price: €269 000 + VAT

VAT for this property is €13,450 or €51,110. VAT usually is 19%. If it is your first purchase of property, you can have VAT reduced to 5% for the first 150sq.m. of the property.