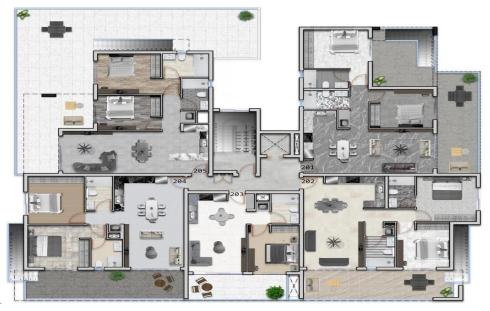

## 2 Bedroom Apartment for Sale in Aradippou, Larnaca District

This elegant two-bedroom penthouse is part of a modern residential development located in the peaceful Aradippou area of Larnaka. Designed for comfort, style, and convenience, the penthouse offers spacious interiors, a private roof garden, and contemporary finishes throughout.

Enjoy features such as granite kitchen countertops, ensuite showers, double-glazed windows, and provisions for air conditioning and electric vehicle charging. Large verandas and full-height windows bring in natural light and extend your living space outdoors.

Situated just minutes from Metropolis Mall, Larnaka city center, local parks, schools, shops, and the beach, the residence offers the perfect ble...

| Property Info          |     | Plot / Area I      | nfo          | Additional info  |                    |
|------------------------|-----|--------------------|--------------|------------------|--------------------|
| Covered Area           | 105 |                    |              | Reference Number | 7356               |
| Covered Veranda        | 23  | Parking <b>Cov</b> |              | Reference number | 7330               |
|                        |     |                    |              | Property type    | Apartment          |
| Floor Number           | 2   |                    | Covered, Yes | Condition        | Under Construction |
| Total Number of Floors | 2   |                    |              | Condition        | Under Construction |
| Total Namber of Floors | -   |                    |              | Bathrooms        | 3                  |
| Energy Efficiency      | Α   |                    |              |                  | -                  |