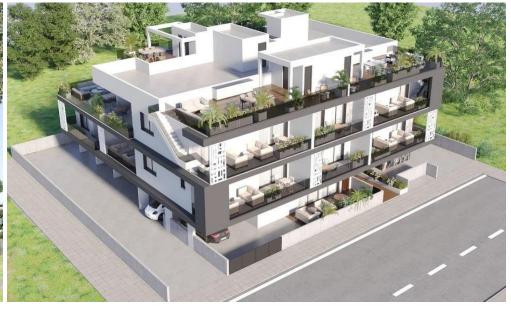

## 2 Bedroom Apartment for Sale in Aradippou, Larnaca District

This elegant two-bedroom penthouse is part of a modern residential development located in the peaceful Aradippou area of Larnaka. Designed for comfort, style, and convenience, the penthouse offers spacious interiors, a private roof garden, and contemporary finishes throughout.

Enjoy features such as granite kitchen countertops, ensuite showers, double-glazed windows, and provisions for air conditioning and electric vehicle charging. Large verandas and full-height windows bring in natural light and extend your living space outdoors.

Situated just minutes from Metropolis Mall, Larnaka city center, local parks, schools, shops, and the beach, the residence offers the perfect ble...

| Property Info          |     | Plot / Area I      | nfo          | Additional info  |                    |
|------------------------|-----|--------------------|--------------|------------------|--------------------|
| Covered Area           | 105 |                    |              | Reference Number | 7356               |
| Covered Veranda        | 23  | Parking <b>Cov</b> |              | Reference number | 7330               |
|                        |     |                    |              | Property type    | Apartment          |
| Floor Number           | 2   |                    | Covered, Yes | Condition        | Under Construction |
| Total Number of Floors | 2   |                    |              | Condition        | Under Construction |
| Total Namber of Floors | -   |                    |              | Bathrooms        | 3                  |
| Energy Efficiency      | Α   |                    |              |                  | -                  |