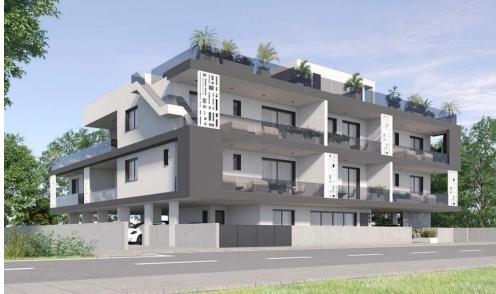

## 2 Bedroom Apartment for Sale in Aradippou, Larnaca District

This elegant two-bedroom penthouse is part of a modern residential development located in the peaceful Aradippou area of Larnaka. Designed for comfort, style, and convenience, the penthouse offers spacious interiors, a private roof garden, and contemporary finishes throughout.

Enjoy features such as granite kitchen countertops, ensuite showers, double-glazed windows, and provisions for air conditioning and electric vehicle charging. Large verandas and full-height windows bring in natural light and extend your living space outdoors.

Situated just minutes from Metropolis Mall, Larnaka city center, local parks, schools, shops, and the beach, the residence offers the perfect ble...

| Property Info          |     | Plot / Area I      | nfo          | Additional info  |                    |
|------------------------|-----|--------------------|--------------|------------------|--------------------|
| Covered Area           | 105 |                    |              | Reference Number | 7356               |
| Covered Veranda        | 23  | Parking <b>Cov</b> |              | Reference number | 7330               |
|                        |     |                    |              | Property type    | Apartment          |
| Floor Number           | 2   |                    | Covered, Yes | Condition        | Under Construction |
| Total Number of Floors | 2   |                    |              | Condition        | Under Construction |
| Total Namber of Floors | -   |                    |              | Bathrooms        | 3                  |
| Energy Efficiency      | Α   |                    |              |                  | -                  |