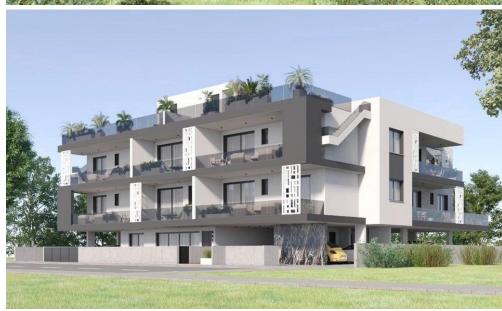

## 2 Bedroom Apartment for Sale in Aradippou, Larnaca District

This elegant two-bedroom penthouse is part of a modern residential development located in the peaceful Aradippou area of Larnaka. Designed for comfort, style, and convenience, the penthouse offers spacious interiors, a private roof garden, and contemporary finishes throughout.

Enjoy features such as granite kitchen countertops, ensuite showers, double-glazed windows, and provisions for air conditioning and electric vehicle charging. Large verandas and full-height windows bring in natural light and extend your living space outdoors.

Situated just minutes from Metropolis Mall, Larnaka city center, local parks, schools, shops, and the beach, the residence offers the perfect ble...

| Property Info          |     | Plot / Area I      | nfo          | Additional info  |                    |
|------------------------|-----|--------------------|--------------|------------------|--------------------|
| Covered Area           | 105 |                    |              | Reference Number | 7356               |
| Covered Veranda        | 23  | Parking <b>Cov</b> |              | Reference number | 7330               |
|                        |     |                    |              | Property type    | Apartment          |
| Floor Number           | 2   |                    | Covered, Yes | Condition        | Under Construction |
| Total Number of Floors | 2   |                    |              | Condition        | Under Construction |
| Total Namber of Floors | -   |                    |              | Bathrooms        | 3                  |
| Energy Efficiency      | Α   |                    |              |                  | -                  |