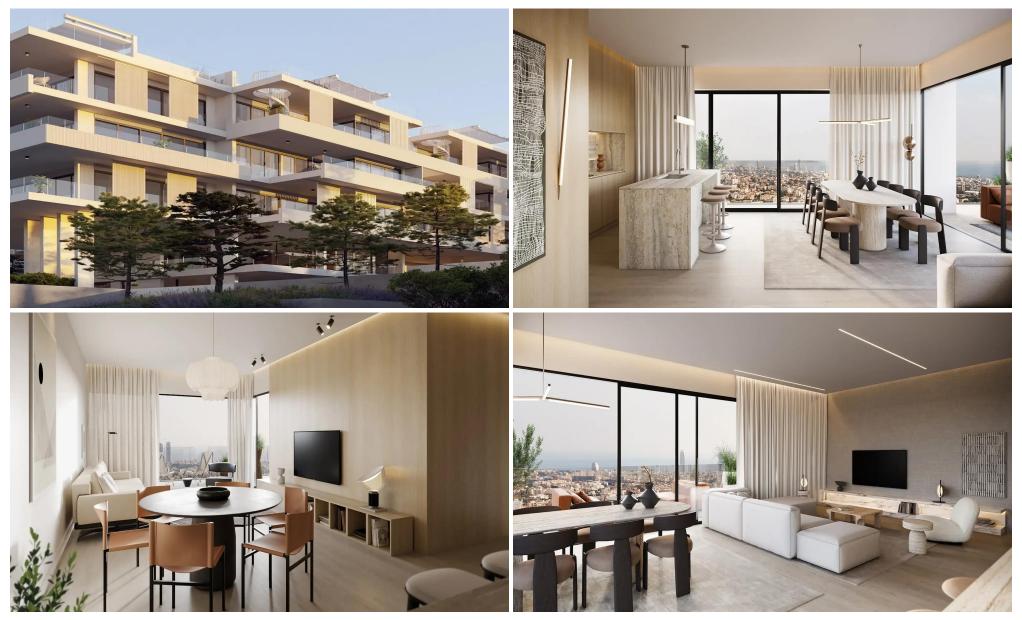

### 2 Bedroom Apartment for Sale in Limassol - Mesa Geitonia

Two-bedroom apartment 1, with an internal area of 87  $m^2$ , is located on the first floor of a three-storey building.

The newly designed project, will be located in one of Limassol's prime locations, Panthea. The building's contemporary design and elegant layout will add beauty to the neighbourhood. The building will accommodate luxurious 2- and 3-bedroom apartments with limitless natural light and unforgettable views of Limassol's coastline and city. A fully equipped gym and a communal swimming pool will add comfort and luxury to all residents.

Key Features:

 $\checkmark$  Prime location

✓ Stunning panoramic views

Contemporary and elegant design

**√** 2...

| Property Info                   |           | Plot / Area Info |             | Additional info                                |                                         |
|---------------------------------|-----------|------------------|-------------|------------------------------------------------|-----------------------------------------|
| Covered Area<br>Covered Veranda | 106<br>19 | Pool             | Common, Yes | Reference Number<br>Property type<br>Condition | 7359<br>Apartment<br>Under Construction |
| Floor Number                    | 1         |                  |             |                                                |                                         |
| Total Number of Floors          | 3         |                  |             | Bathrooms                                      | 1                                       |
| Energy Efficiency               | Α         |                  |             |                                                |                                         |