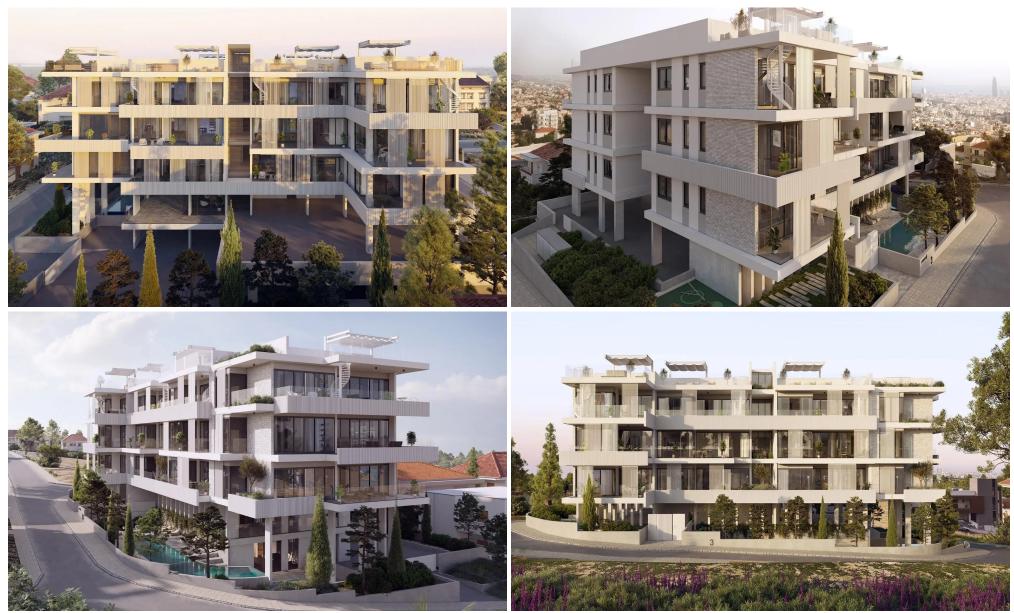

### 2 Bedroom Apartment for Sale in Limassol - Mesa Geitonia

Two-bedroom apartment 1, with an internal area of 87  $m^2$ , is located on the first floor of a three-storey building.

The newly designed project, will be located in one of Limassol's prime locations, Panthea. The building's contemporary design and elegant layout will add beauty to the neighbourhood. The building will accommodate luxurious 2- and 3-bedroom apartments with limitless natural light and unforgettable views of Limassol's coastline and city. A fully equipped gym and a communal swimming pool will add comfort and luxury to all residents.

Key Features:

 $\checkmark$  Prime location

✓ Stunning panoramic views

Contemporary and elegant design

**√** 2...

| Property Info                   |           | Plot / Area Info |             | Additional info                                |                                         |
|---------------------------------|-----------|------------------|-------------|------------------------------------------------|-----------------------------------------|
| Covered Area<br>Covered Veranda | 106<br>19 | Pool             | Common, Yes | Reference Number<br>Property type<br>Condition | 7359<br>Apartment<br>Under Construction |
| Floor Number                    | 1         |                  |             |                                                |                                         |
| Total Number of Floors          | 3         |                  |             | Bathrooms                                      | 1                                       |
| Energy Efficiency               | Α         |                  |             |                                                |                                         |