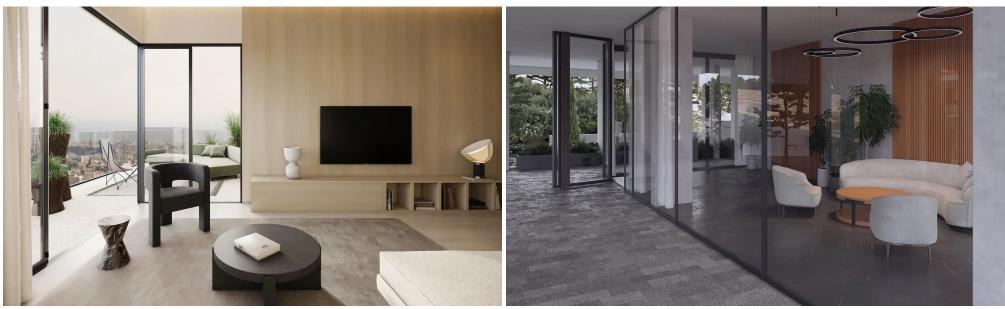

### 2 Bedroom Apartment for Sale in Limassol - Mesa Geitonia

Two-bedroom apartment 12, with an internal area of 88 m<sup>2</sup>, is located on the second floor of a three-storey building.

The newly designed project, will be located in one of Limassol's prime locations, Panthea. The building's contemporary design and elegant layout will add beauty to the neighbourhood. The building will accommodate luxurious 2- and 3-bedroom apartments with limitless natural light and unforgettable views of Limassol's coastline and city. A fully equipped gym and a communal swimming pool will add comfort and luxury to all residents.

Key Features:

✓ Prime location

✓ Stunning panoramic views

Contemporary and elegant design

**√**...

| Property Info          |     | Plot / Area | Info        | Additional info                         |                                 |  |
|------------------------|-----|-------------|-------------|-----------------------------------------|---------------------------------|--|
| Covered Area           | 115 |             |             | Reference Number                        | 7366                            |  |
| Covered Veranda        | 27  | Pool        |             | Property type<br>Condition<br>Bathrooms | Apartment<br>Under Construction |  |
| Floor Number           | 2   |             | Common, Yes |                                         |                                 |  |
| Total Number of Floors | 3   |             |             |                                         |                                 |  |
| Energy Efficiency      | Α   |             |             |                                         | T                               |  |