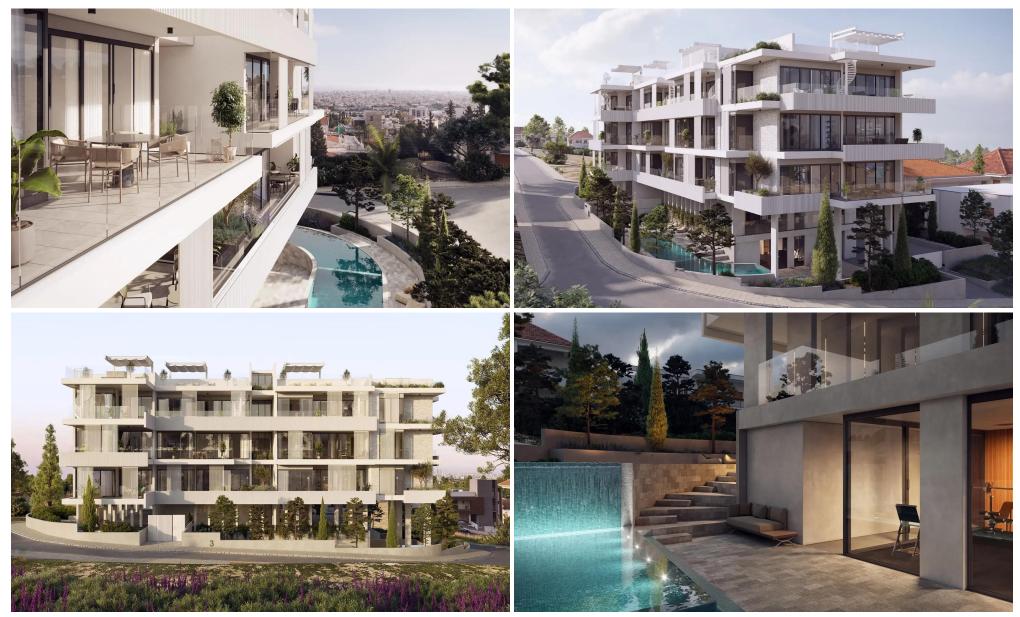

### 2 Bedroom Apartment for Sale in Limassol - Mesa Geitonia

Two-bedroom apartment 12, with an internal area of 88 m<sup>2</sup>, is located on the second floor of a three-storey building.

The newly designed project, will be located in one of Limassol's prime locations, Panthea. The building's contemporary design and elegant layout will add beauty to the neighbourhood. The building will accommodate luxurious 2- and 3-bedroom apartments with limitless natural light and unforgettable views of Limassol's coastline and city. A fully equipped gym and a communal swimming pool will add comfort and luxury to all residents.

Key Features:

✓ Prime location

✓ Stunning panoramic views

Contemporary and elegant design

**√**...

| Property Info          |     | Plot / Area | Info        | Additional info                         |                                 |  |
|------------------------|-----|-------------|-------------|-----------------------------------------|---------------------------------|--|
| Covered Area           | 115 |             |             | Reference Number                        | 7366                            |  |
| Covered Veranda        | 27  | Pool        |             | Property type<br>Condition<br>Bathrooms | Apartment<br>Under Construction |  |
| Floor Number           | 2   |             | Common, Yes |                                         |                                 |  |
| Total Number of Floors | 3   |             |             |                                         |                                 |  |
| Energy Efficiency      | Α   |             |             |                                         | T                               |  |