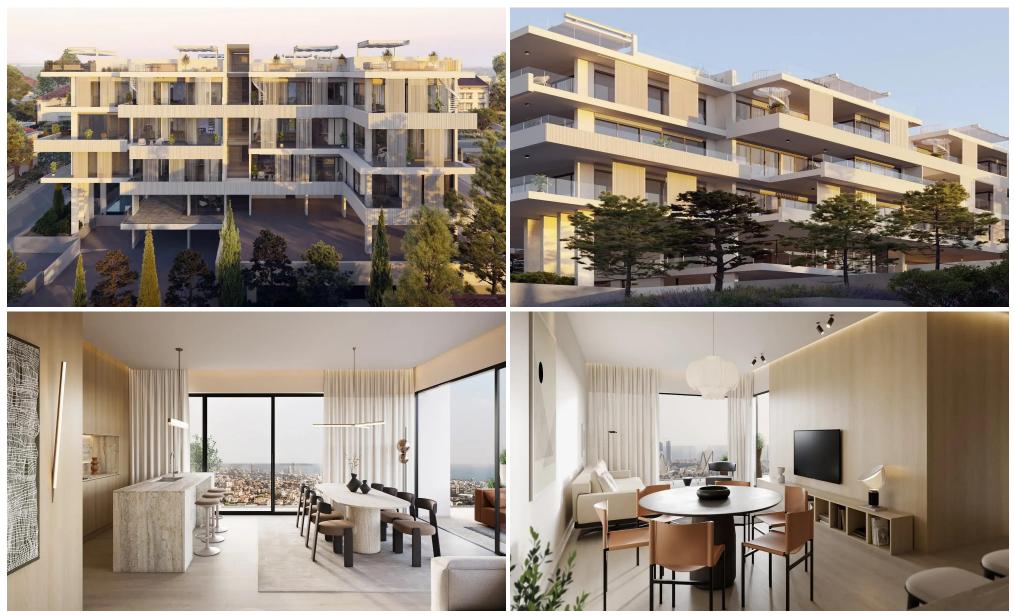

### 2 Bedroom Apartment for Sale in Limassol - Mesa Geitonia

Two-bedroom apartment 12, with an internal area of 88 m<sup>2</sup>, is located on the second floor of a three-storey building.

The newly designed project, will be located in one of Limassol's prime locations, Panthea. The building's contemporary design and elegant layout will add beauty to the neighbourhood. The building will accommodate luxurious 2- and 3-bedroom apartments with limitless natural light and unforgettable views of Limassol's coastline and city. A fully equipped gym and a communal swimming pool will add comfort and luxury to all residents.

Key Features:

✓ Prime location

✓ Stunning panoramic views

Contemporary and elegant design

**√**...

| Property Info          |     | Plot / Area | Info        | Additional info                         |                                 |  |
|------------------------|-----|-------------|-------------|-----------------------------------------|---------------------------------|--|
| Covered Area           | 115 |             |             | Reference Number                        | 7366                            |  |
| Covered Veranda        | 27  | Pool        |             | Property type<br>Condition<br>Bathrooms | Apartment<br>Under Construction |  |
| Floor Number           | 2   |             | Common, Yes |                                         |                                 |  |
| Total Number of Floors | 3   |             |             |                                         |                                 |  |
| Energy Efficiency      | Α   |             |             |                                         | T                               |  |