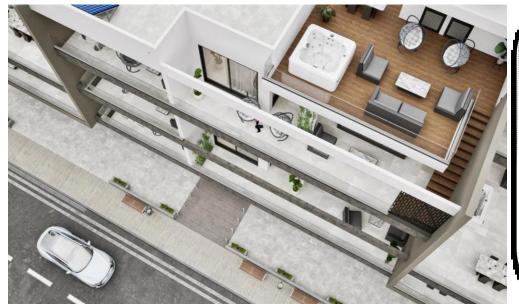

Each apartment features a spacious layout with generous verandas, ensuite walk-in showers, and elegant granite kitchen countertops. Built with energy efficiency in mind (Class A), the apartments are fitted with double-glazed thermal aluminum windows, video intercom systems, and provisions for air-conditioning and electric vehicle charging.

Private storage rooms and covered parking spaces are included with every unit, while penthouse apartments en...

| Property Info          |     | Plot / Area Info            |              | Additional info          |           |
|------------------------|-----|-----------------------------|--------------|--------------------------|-----------|
| Covered Area           | 105 |                             |              |                          |           |
| Covered Veranda        | 25  | Parking <b>Covered, Yes</b> |              | Reference Number 7367    |           |
| Uncovered Veranda      | 21  |                             | Covered Vec  | Property type  Bathrooms | Apartment |
| Floor Number           | 1   |                             | Covered, 1es |                          |           |
| Total Number of Floors | 3   |                             |              | Bathrooms                | 2         |
| Energy Efficiency      | Α   |                             |              |                          |           |