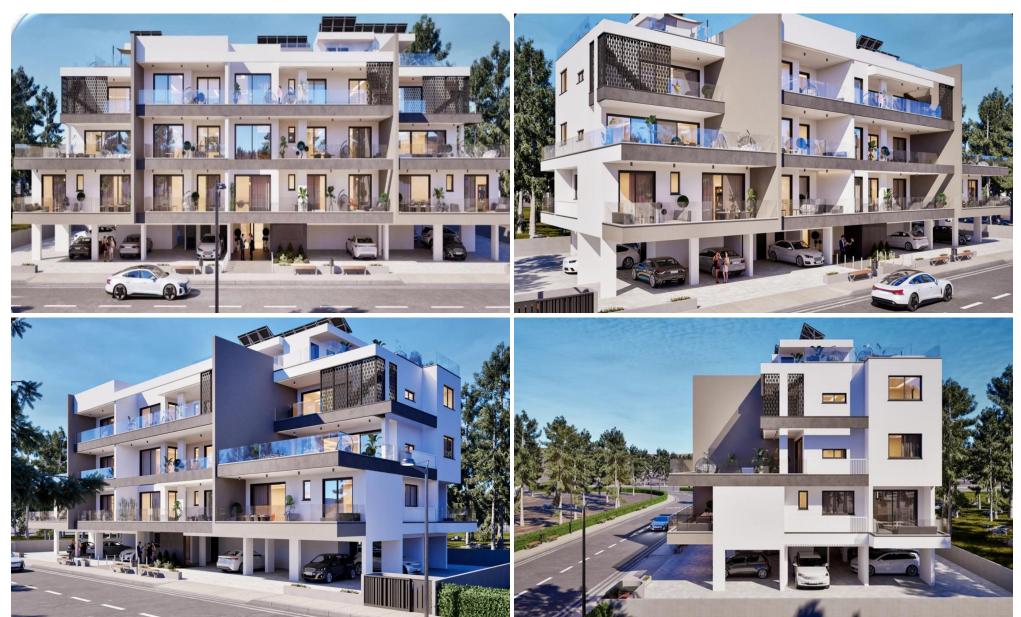

## 2 Bedroom Apartment for Sale in Aradippou, Larnaca District

These thoughtfully designed two-bedroom apartments offer a perfect blend of modern style, comfort, and everyday functionality—ideal for families, couples, or professionals seeking a well-connected home in a quiet residential area.

Each apartment features a spacious layout with generous verandas, ensuite walk-in showers, and elegant granite kitchen countertops. Built with energy efficiency in mind (Class A), the apartments are fitted with double-glazed thermal aluminum windows, video intercom systems, and provisions for air-conditioning and electric vehicle charging.

Private storage rooms and covered parking spaces are included with every unit, while penthouse apartments en...

| Property Info          |     | Plot / Area Info            |              | Additional info          |           |
|------------------------|-----|-----------------------------|--------------|--------------------------|-----------|
| Covered Area           | 105 |                             |              |                          |           |
| Covered Veranda        | 25  | Parking <b>Covered, Yes</b> |              | Reference Number 7367    |           |
| Uncovered Veranda      | 21  |                             | Covered Vec  | Property type  Bathrooms | Apartment |
| Floor Number           | 1   |                             | Covered, 1es |                          |           |
| Total Number of Floors | 3   |                             |              | Bathrooms                | 2         |
| Energy Efficiency      | Α   |                             |              |                          |           |