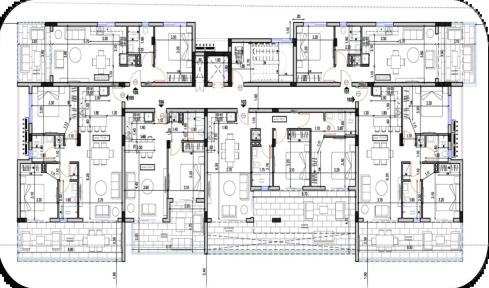

Each apartment features a spacious layout with generous verandas, ensuite walk-in showers, and elegant granite kitchen countertops. Built with energy efficiency in mind (Class A), the apartments are fitted with double-glazed thermal aluminum windows, video intercom systems, and provisions for air-conditioning and electric vehicle charging.

Private storage rooms and covered parking spaces are included with every unit, while penthouse apartments en...

| Property Info          |     | Plot / Area Info            |              | Additional info          |           |
|------------------------|-----|-----------------------------|--------------|--------------------------|-----------|
| Covered Area           | 105 |                             |              |                          |           |
| Covered Veranda        | 25  | Parking <b>Covered, Yes</b> |              | Reference Number 7367    |           |
| Uncovered Veranda      | 21  |                             | Covered Vec  | Property type  Bathrooms | Apartment |
| Floor Number           | 1   |                             | Covered, 1es |                          |           |
| Total Number of Floors | 3   |                             |              | Bathrooms                | 2         |
| Energy Efficiency      | Α   |                             |              |                          |           |