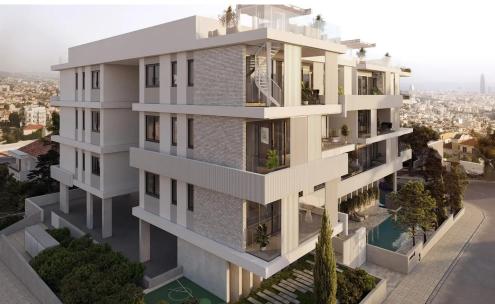

## 2 Bedroom Apartment for Sale in Limassol - Mesa Geitonia

Two-bedroom penthouse 17, with an internal area of 87 m<sup>2</sup> and a 43 m<sup>2</sup> roof garden, is located on the third floor of a three-storey buildin