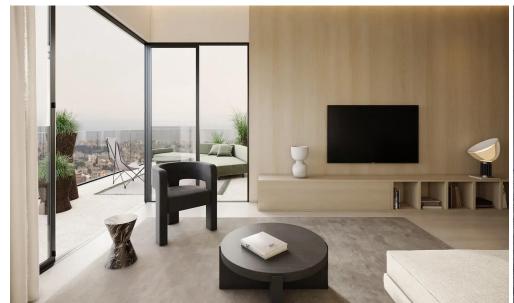

## 2 Bedroom Apartment for Sale in Limassol - Mesa Geitonia

Two-bedroom penthouse 17, with an internal area of 87 m<sup>2</sup> and a 43 m<sup>2</sup> roof garden, is located on the third floor of a three-storey buildin

The newly designed project, will be located in one of Limassol's prime locations, Panthea. The building's contemporary design and elegant layout will add beauty to the neighbourhood. The building will accommodate luxurious 2- and 3-bedroom apartments with limitless natural light and unforgettable views of Limassol's coastline and city. A fully equipped gym and a communal swimming pool will add comfort and luxury to all residents.

## Key Features:

- ✓ Prime location
- ✓ Stunning panoramic views
- ✓ Contemporary and el...

| Property Info          |     | Plot / Area             | a Info     | Additional info           |           |
|------------------------|-----|-------------------------|------------|---------------------------|-----------|
| Covered Area           | 108 |                         |            | Deference Number          | 7260      |
| Covered Veranda        | 21  | Pool <b>Common, Yes</b> | Camana Was | Reference Number          | 7368      |
|                        | 2   |                         |            | Property type             | Apartment |
| Floor Number           | 2   |                         | Condition  | <b>Under Construction</b> |           |
| Total Number of Floors | 3   |                         |            |                           | -         |
| Energy Efficiency      | Α   |                         |            | Bathrooms                 | 1         |