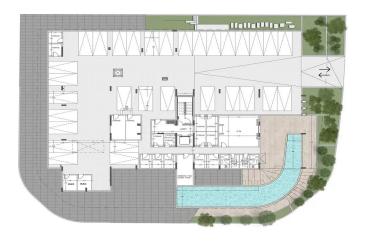

## 2 Bedroom Apartment for Sale in Limassol - Mesa Geitonia

Two-bedroom penthouse 17, with an internal area of 87 m<sup>2</sup> and a 43 m<sup>2</sup> roof garden, is located on the third floor of a three-storey buildin

The newly designed project, will be located in one of Limassol's prime locations, Panthea. The building's contemporary design and elegant layout will add beauty to the neighbourhood. The building will accommodate luxurious 2- and 3-bedroom apartments with limitless natural light and unforgettable views of Limassol's coastline and city. A fully equipped gym and a communal swimming pool will add comfort and luxury to all residents.