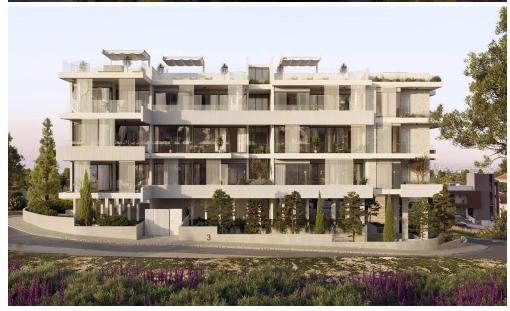

## 2 Bedroom Apartment for Sale in Limassol - Mesa Geitonia

Two-bedroom penthouse 17, with an internal area of 87 m<sup>2</sup> and a 43 m<sup>2</sup> roof garden, is located on the third floor of a three-storey buildin

The newly designed project, will be located in one of Limassol's prime locations, Panthea. The building's contemporary design and elegant layout will add beauty to the neighbourhood. The building will accommodate luxurious 2- and 3-bedroom apartments with limitless natural light and unforgettable views of Limassol's coastline and city. A fully equipped gym and a communal swimming pool will add comfort and luxury to all residents.