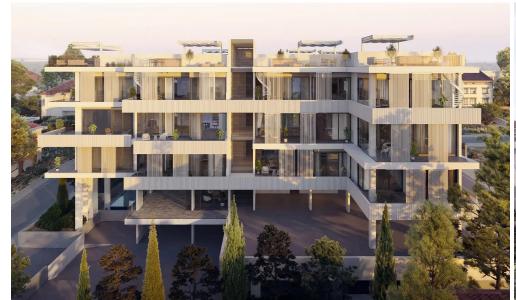

## 2 Bedroom Apartment for Sale in Limassol - Mesa Geitonia

Two-bedroom penthouse 17, with an internal area of 87 m<sup>2</sup> and a 43 m<sup>2</sup> roof garden, is located on the third floor of a three-storey buildin

The newly designed project, will be located in one of Limassol's prime locations, Panthea. The building's contemporary design and elegant layout will add beauty to the neighbourhood. The building will accommodate luxurious 2- and 3-bedroom apartments with limitless natural light and unforgettable views of Limassol's coastline and city. A fully equipped gym and a communal swimming pool will add comfort and luxury to all residents.