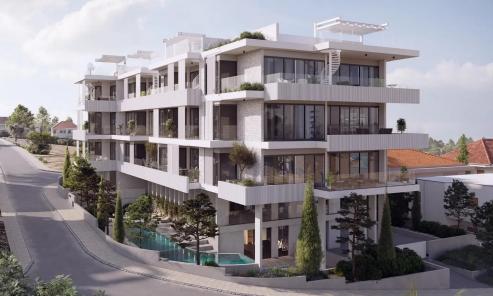

## 2 Bedroom Apartment for Sale in Limassol - Mesa Geitonia

Two-bedroom penthouse 17, with an internal area of 87 m<sup>2</sup> and a 43 m<sup>2</sup> roof garden, is located on the third floor of a three-storey buildin

The newly designed project, will be located in one of Limassol's prime locations, Panthea. The building's contemporary design and elegant layout will add beauty to the neighbourhood. The building will accommodate luxurious 2- and 3-bedroom apartments with limitless natural light and unforgettable views of Limassol's coastline and city. A fully equipped gym and a communal swimming pool will add comfort and luxury to all residents.