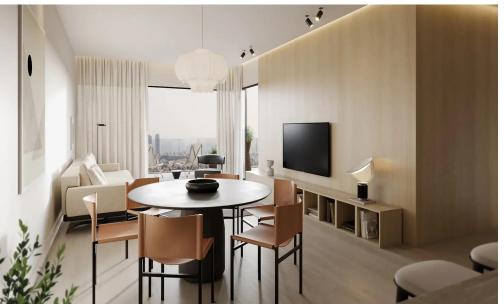

## 2 Bedroom Apartment for Sale in Limassol - Mesa Geitonia

Two-bedroom penthouse 17, with an internal area of 87 m<sup>2</sup> and a 43 m<sup>2</sup> roof garden, is located on the third floor of a three-storey buildin

The newly designed project, will be located in one of Limassol's prime locations, Panthea. The building's contemporary design and elegant layout will add beauty to the neighbourhood. The building will accommodate luxurious 2- and 3-bedroom apartments with limitless natural light and unforgettable views of Limassol's coastline and city. A fully equipped gym and a communal swimming pool will add comfort and luxury to all residents.

## Key Features:

- ✓ Prime location
- ✓ Stunning panoramic views
- ✓ Contemporary and el...

| Property Info          |     | Plot / Area             | a Info     | Additional info           |           |
|------------------------|-----|-------------------------|------------|---------------------------|-----------|
| Covered Area           | 108 |                         |            | Deference Number          | 7260      |
| Covered Veranda        | 21  | Pool <b>Common, Yes</b> | Camana Was | Reference Number          | 7368      |
|                        | 2   |                         |            | Property type             | Apartment |
| Floor Number           | 2   |                         | Condition  | <b>Under Construction</b> |           |
| Total Number of Floors | 3   |                         |            |                           | -         |
| Energy Efficiency      | Α   |                         |            | Bathrooms                 | 1         |