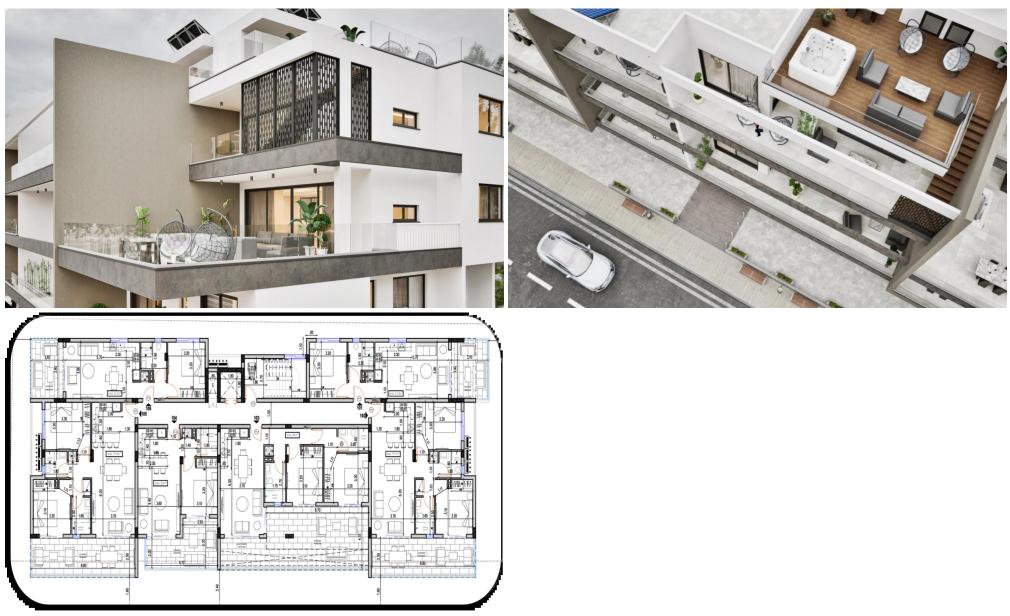

The apartment features a spacious open-plan layout with a large veranda and high-quality finishes including granite kitchen countertops. Designed for energy efficiency (Class A), it includes double-glazed thermal aluminum windows, a video intercom system, and provisions for air-conditioning and electric vehicle charging.

Located just minutes from Metropolis Mall, Larnaka city center, and the beach, with easy access to the Nicosia and Limassol highways, this ...

| Property Info                                                              |          |                        | Plot / Area Info |              | Additional info  |           |
|----------------------------------------------------------------------------|----------|------------------------|------------------|--------------|------------------|-----------|
| Covered Area                                                               |          | 67                     |                  |              |                  |           |
| Covered Veranda                                                            |          | 17                     |                  |              | Reference Number | 7369      |
| Floor Number                                                               |          | 1                      | Parking          | Covered, Yes | Property type    | Apartment |
| Total Number of Floors 3                                                   |          | 3                      |                  |              | Bathrooms        | 1         |
| Energy Efficiency                                                          |          | Α                      |                  |              |                  |           |
| Amenities                                                                  | Location |                        |                  |              |                  |           |
| Parking Location: Aradippou Coordinates: 34.937601674904 / 33.600622410837 |          | Region: <b>Larnaca</b> |                  |              |                  |           |