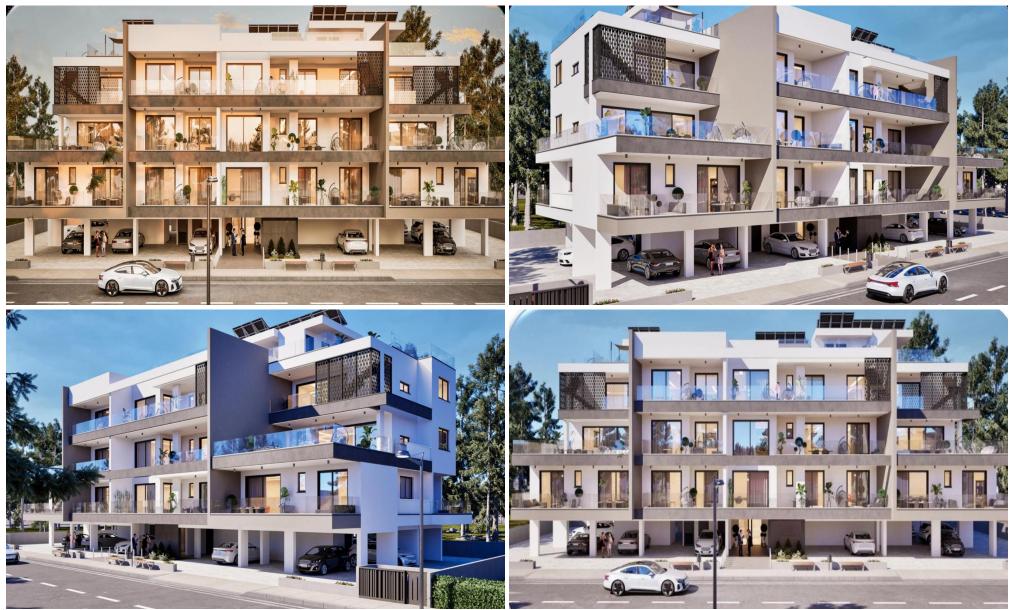

### 1 Bedroom Apartment for Sale in Aradippou, Larnaca District

This elegant one-bedroom apartment offers the ideal combination of modern design, comfort, and functionality—perfect for singles, couples, or investors seeking a low-maintenance property in a peaceful residential area.

The apartment features a spacious open-plan layout with a large veranda and high-quality finishes including granite kitchen countertops. Designed for energy efficiency (Class A), it includes double-glazed thermal aluminum windows, a video intercom system, and provisions for air-conditioning and electric vehicle charging.