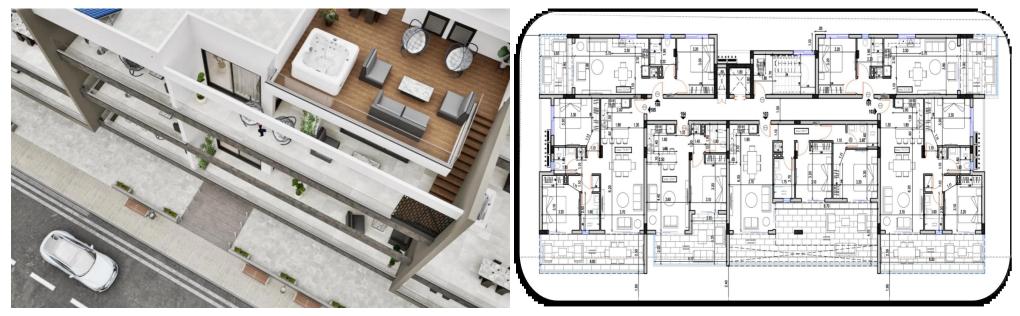

Each apartment features a spacious layout with generous verandas, ensuite walk-in showers, and elegant granite kitchen countertops. Built with energy efficiency in mind (Class A), the apartments are fitted with double-glazed thermal aluminum windows, video intercom systems, and provisions for air-conditioning and electric vehicle charging.

Private storage rooms and covered parking spaces are included with every unit, while penthouse apartments en...

| Property Info                                                                 |          | Plot / Area Info       |              | Additional info  |           |
|-------------------------------------------------------------------------------|----------|------------------------|--------------|------------------|-----------|
| Covered Area                                                                  | 102      |                        |              |                  |           |
| Covered Veranda                                                               | 23       |                        |              | Reference Number | 7370      |
| Floor Number                                                                  | 1        | Parking                | Covered, Yes | Property type    | Apartment |
| Total Number of Floors                                                        | 3        |                        |              | Bathrooms        | 2         |
| Energy Efficiency                                                             | Α        |                        |              |                  |           |
| Amenities                                                                     | Location |                        |              |                  |           |
| Parking Location: Aradippou<br>Coordinates: 34.937601674904 / 33.600622410837 |          | Region: <b>Larnaca</b> |              |                  |           |