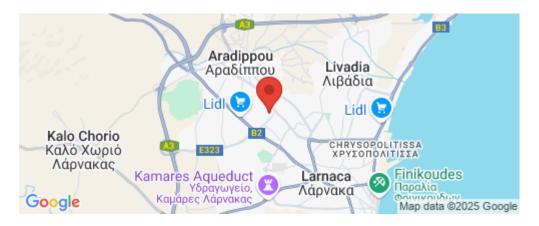

Private storage rooms and covered parking spaces are included with every unit, while penthouse apartments en...

| Property Info                                                                 |          | Plot / Area Info       |              | Additional info  |           |
|-------------------------------------------------------------------------------|----------|------------------------|--------------|------------------|-----------|
| Covered Area                                                                  | 102      |                        |              |                  |           |
| Covered Veranda                                                               | 23       |                        |              | Reference Number | 7370      |
| Floor Number                                                                  | 1        | Parking                | Covered, Yes | Property type    | Apartment |
| Total Number of Floors                                                        | 3        |                        |              | Bathrooms        | 2         |
| Energy Efficiency                                                             | Α        |                        |              |                  |           |
| Amenities                                                                     | Location |                        |              |                  |           |
| Parking Location: Aradippou<br>Coordinates: 34.937601674904 / 33.600622410837 |          | Region: <b>Larnaca</b> |              |                  |           |