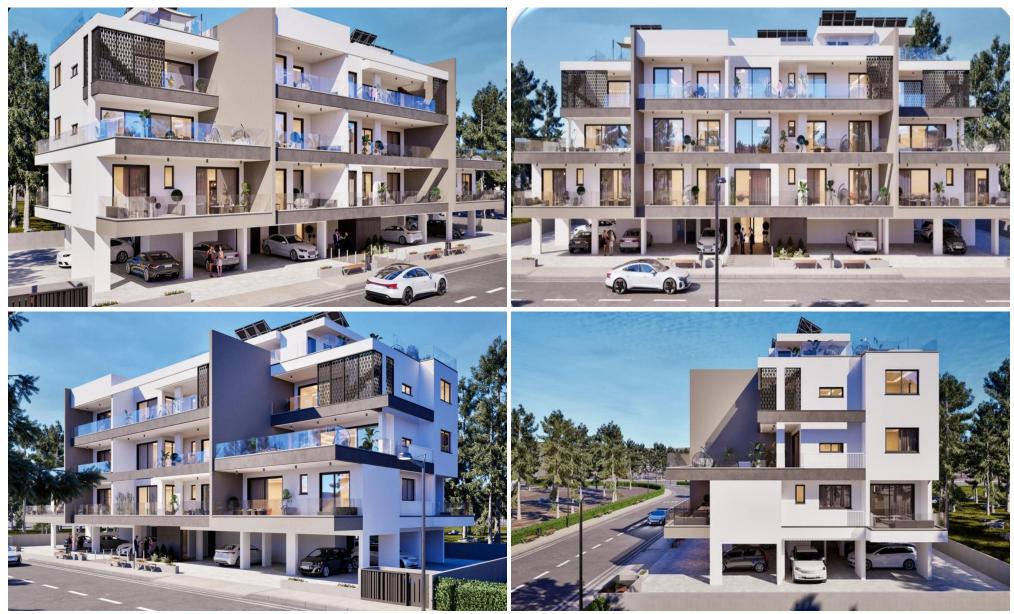

### 2 Bedroom Apartment for Sale in Aradippou, Larnaca District

These thoughtfully designed two-bedroom apartments offer a perfect blend of modern style, comfort, and everyday functionality—ideal for families, couples, or professionals seeking a well-connected home in a quiet residential area.

Each apartment features a spacious layout with generous verandas, ensuite walk-in showers, and elegant granite kitchen countertops. Built with energy efficiency in mind (Class A), the apartments are fitted with double-glazed thermal aluminum windows, video intercom systems, and provisions for air-conditioning and electric vehicle charging.

Private storage rooms and covered parking spaces are included with every unit, while penthouse apartments en...

| Property Info                                                                 |          | Plot / Area Info       |              | Additional info  |           |
|-------------------------------------------------------------------------------|----------|------------------------|--------------|------------------|-----------|
| Covered Area                                                                  | 102      |                        |              |                  |           |
| Covered Veranda                                                               | 23       |                        |              | Reference Number | 7370      |
| Floor Number                                                                  | 1        | Parking                | Covered, Yes | Property type    | Apartment |
| Total Number of Floors                                                        | 3        |                        |              | Bathrooms        | 2         |
| Energy Efficiency                                                             | Α        |                        |              |                  |           |
| Amenities                                                                     | Location |                        |              |                  |           |
| Parking Location: Aradippou<br>Coordinates: 34.937601674904 / 33.600622410837 |          | Region: <b>Larnaca</b> |              |                  |           |