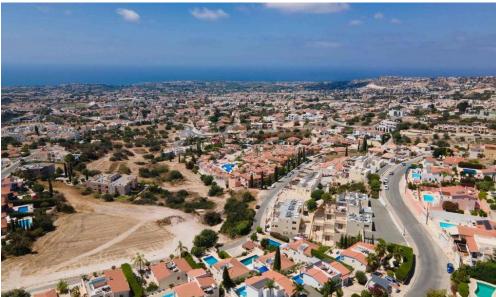

Amenities Location

**Location:** Pegeia Region: **Paphos** 

Coordinates: **34.8843** / **32.3811** 

Price: €430 000 + VAT

VAT for this property is **€21,500** or **€81,700**. VAT usually is 19%. If it is your first purchase of property, you can have VAT reduced to 5% for the first 150sq.m. of the property.