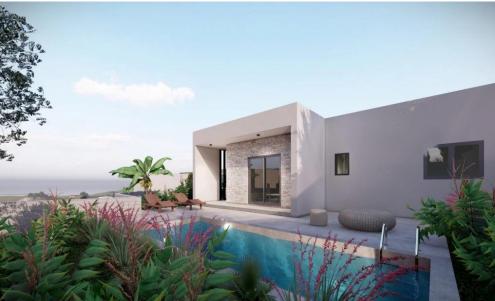

## 3 Bedroom House for Sale in Pegeia, Paphos District

Set in the scenic area of Peyia, this contemporary detached villa offers a stylish retreat designed for modern Mediterranean living. Featuring three spacious bedrooms, the residence perfectly balances practicality and comfort, making it ideal for year-round use or a holiday escape. The home welcomes you with an elegant, open-plan layout where the bright living and dining areas seamlessly connect to a modern kitchen fitted with high-quality finishes. Large windows and thoughtful architectural details allow plenty of natural light while framing views of the beautifully landscaped surroundings.

Outdoors, the private pool invites you to cool off on warm summer days, while a dedica...

| Property Info |     | Plot / Area Info |     | Additional info  |        |
|---------------|-----|------------------|-----|------------------|--------|
|               |     |                  |     | Reference Number | p75307 |
| Covered Area  | 112 | Plot area        | 400 | Property type    | House  |
|               |     |                  |     | Bathrooms        | 2      |