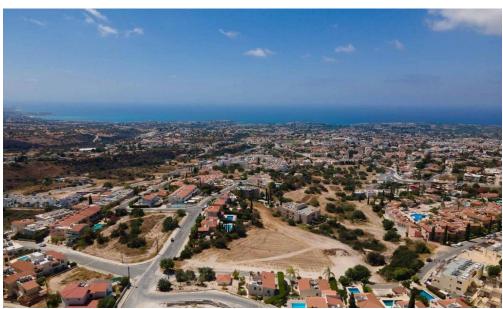

Amenities Location

**Location:** Pegeia Region: **Paphos** 

Coordinates: **34.8843** / **32.3811** 

Price: €430 000 + VAT

VAT for this property is **€21,500** or **€81,700**. VAT usually is 19%. If it is your first purchase of property, you can have VAT reduced to 5% for the first 150sq.m. of the property.