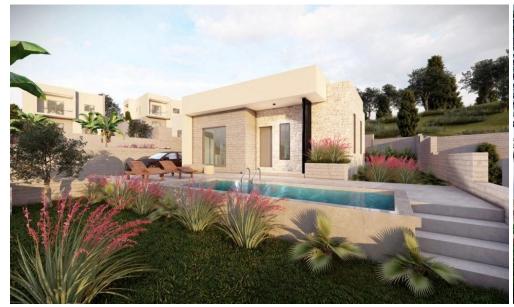

## 3 Bedroom House for Sale in Pegeia, Paphos District

Set in the scenic area of Peyia, this contemporary detached villa offers a stylish retreat designed for modern Mediterranean living. Featuring three spacious bedrooms, the residence perfectly balances practicality and comfort, making it ideal for year-round use or a holiday escape. The home welcomes you with an elegant, open-plan layout where the bright living and dining areas seamlessly connect to a modern kitchen fitted with high-quality finishes. Large windows and thoughtful architectural details allow plenty of natural light while framing views of the beautifully landscaped surroundings.

Outdoors, the private pool invites you to cool off on warm summer days, while a dedica...

| Property Info |     | Plot / Area Info |     | Additional info  |        |
|---------------|-----|------------------|-----|------------------|--------|
|               |     |                  |     | Reference Number | p75307 |
| Covered Area  | 112 | Plot area        | 400 | Property type    | House  |
|               |     |                  |     | Bathrooms        | 2      |