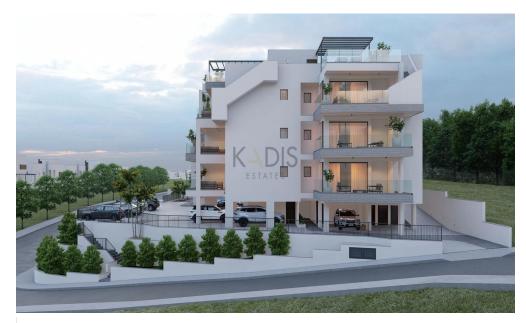

## 2 Bedroom Apartment for Sale in Limassol - Agios Athanasios

- •2 bedrooms
- •2 W/C
- •Internal Area 91m2
- Covered Verandas 15.7m2
- Uncovered Verandas 8.1m2
- •Roof Garden 60.5m2
- Covered Parking
- A/C
- Underfloor Heating
- Storage
- Photovoltaic Panels
- •Energy Efficiency "A"