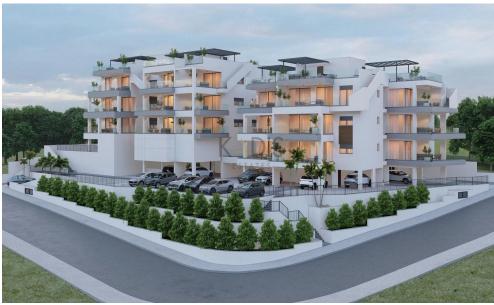

## 2 Bedroom Apartment for Sale in Limassol - Agios Athanasios

- •2 bedrooms
- •2 W/C
- •Internal Area 91m2
- Covered Verandas 15.7m2
- Uncovered Verandas 8.1m2
- •Roof Garden 60.5m2
- Covered Parking
- A/C
- Underfloor Heating
- Storage
- Photovoltaic Panels
- •Energy Efficiency "A"