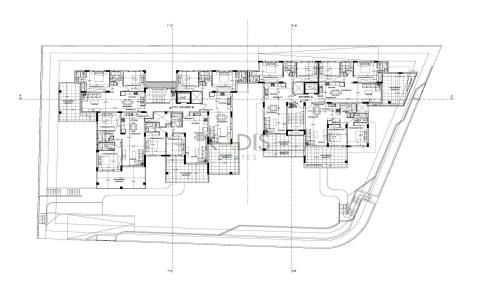

## 2 Bedroom Apartment for Sale in Limassol - Agios Athanasios

- •2 bedrooms
- •2 W/C
- •Internal Area 91m2
- Covered Verandas 15.7m2
- Uncovered Verandas 8.1m2
- •Roof Garden 60.5m2
- Covered Parking
- A/C
- Underfloor Heating
- Storage
- Photovoltaic Panels
- •Energy Efficiency "A"

| Property Info                               |                                                 | Plot / Area Info |              | Additional info                                    |                                      |
|---------------------------------------------|-------------------------------------------------|------------------|--------------|----------------------------------------------------|--------------------------------------|
| Covered Area<br>Heating<br>Air Conditioning | 91<br>Underfloor Heating, Yes<br>All rooms, Yes | Parking          | Covered, Yes | Reference Number Property type Condition Bathrooms | 12698<br>Apartment<br>Brand New<br>2 |