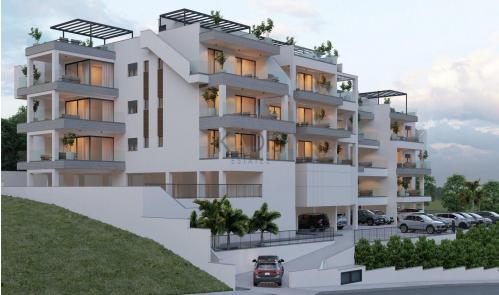

## 2 Bedroom Apartment for Sale in Limassol - Agios Athanasios

- •2 bedrooms
- •2 W/C
- •Internal Area 91m2
- Covered Verandas 15.7m2
- Uncovered Verandas 8.1m2
- •Roof Garden 60.5m2
- Covered Parking
- A/C
- Underfloor Heating
- Storage
- Photovoltaic Panels
- •Energy Efficiency "A"