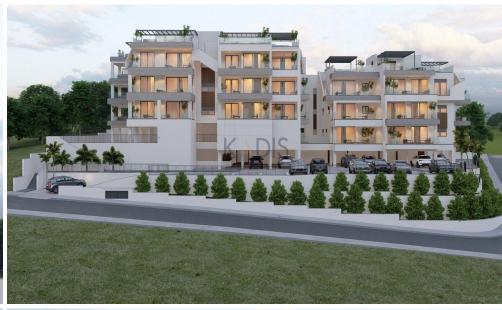

## 2 Bedroom Apartment for Sale in Limassol - Agios Athanasios

- •2 bedrooms
- •2 W/C
- •Internal Area 91m2
- Covered Verandas 15.7m2
- Uncovered Verandas 8.1m2
- •Roof Garden 60.5m2
- Covered Parking
- A/C
- Underfloor Heating
- Storage
- Photovoltaic Panels
- •Energy Efficiency "A"