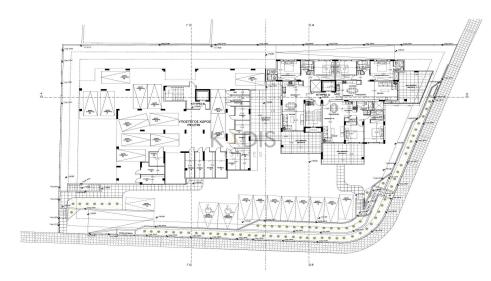

## 2 Bedroom Apartment for Sale in Limassol - Agios Athanasios

- •2 bedrooms
- •2 W/C
- •Internal Area 91m2
- Covered Verandas 15.7m2
- Uncovered Verandas 8.1m2
- •Roof Garden 60.5m2
- Covered Parking
- A/C
- Underfloor Heating
- Storage
- Photovoltaic Panels
- •Energy Efficiency "A"