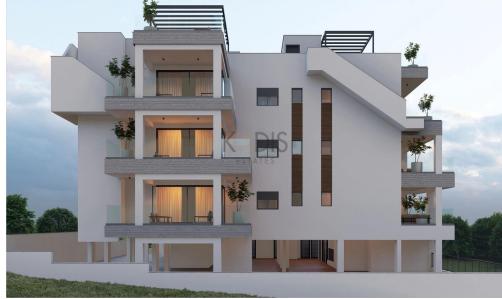

## 2 Bedroom Apartment for Sale in Limassol - Agios Athanasios

- •2 bedrooms
- •2 W/C
- •Internal Area 91m2
- Covered Verandas 15.7m2
- Uncovered Verandas 8.1m2
- •Roof Garden 60.5m2
- Covered Parking
- A/C
- Underfloor Heating
- Storage
- Photovoltaic Panels
- •Energy Efficiency "A"