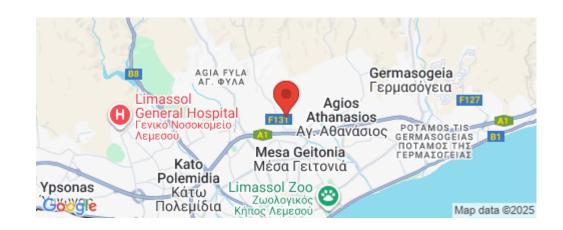

Amenities Location

**Location:** Limassol - Agios Athanasios Region: **Limassol** 

Coordinates: 34.709784037738 / 33.040723624569

Elevator

Price: €540 000 + VAT

VAT for this property is €27,000 or €102,600. VAT usually is 19%. If it is your first purchase of property, you can have VAT reduced to 5% for the first 150sq.m. of the property.