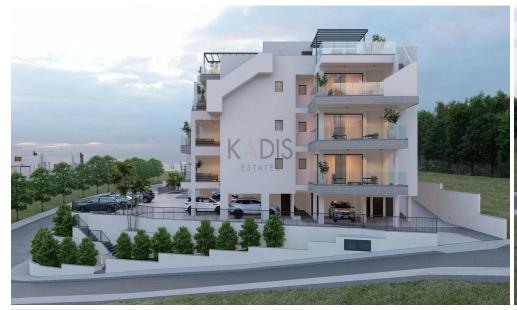

## 2 Bedroom Apartment for Sale in Limassol - Agios Athanasios

- •2 bedrooms
- •2 W/C
- •Internal Area 90.4m2
- Covered Verandas 24.2m2
- •Uncovered Veranda 5.6m2
- Covered Parking
- A/C
- Underfloor Heating
- Storage
- Photovoltaic Panels
- •Energy Efficiency "A"