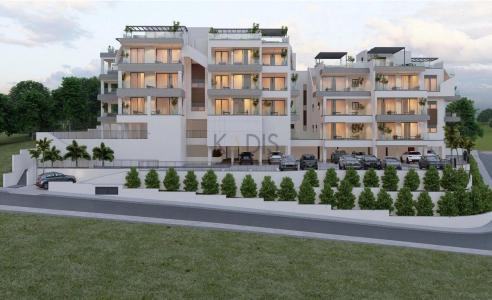

## 2 Bedroom Apartment for Sale in Limassol - Agios Athanasios

- •2 bedrooms
- •2 W/C
- •Internal Area 90.4m2
- Covered Verandas 24.2m2
- •Uncovered Veranda 5.6m2
- Covered Parking
- A/C
- Underfloor Heating
- Storage
- Photovoltaic Panels
- •Energy Efficiency "A"