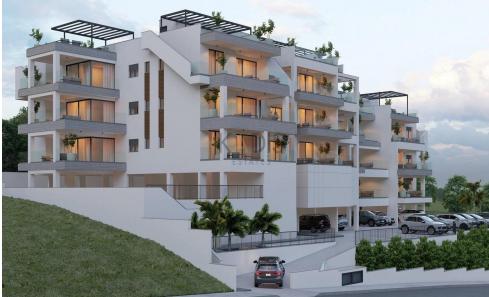

## 2 Bedroom Apartment for Sale in Limassol - Agios Athanasios

- •2 bedrooms
- •2 W/C
- •Internal Area 90.4m2
- Covered Verandas 24.2m2
- •Uncovered Veranda 5.6m2
- Covered Parking
- A/C
- Underfloor Heating
- Storage
- Photovoltaic Panels
- •Energy Efficiency "A"