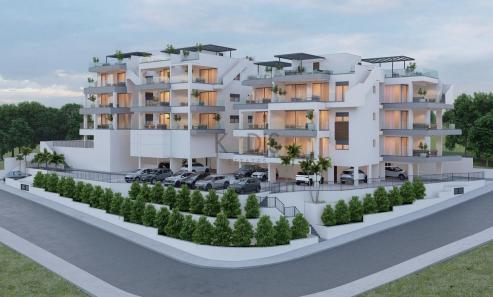

## 2 Bedroom Apartment for Sale in Limassol - Agios Athanasios

- •2 bedrooms
- •2 W/C
- •Internal Area 90.4m2
- Covered Verandas 24.2m2
- •Uncovered Veranda 5.6m2
- Covered Parking
- A/C
- Underfloor Heating
- Storage
- Photovoltaic Panels
- •Energy Efficiency "A"

Amenities Location

• Elevator Limassol - Agios Athanasios Region: Limassol

Coordinates: 34.709784037738 / 33.040723624569

2

Price: €480 000 + VAT

VAT for this property is **€24,000** or **€91,200**. VAT usually is 19%. If it is your first purchase of property, you can have VAT reduced to 5% for the first 150sq.m. of the property.