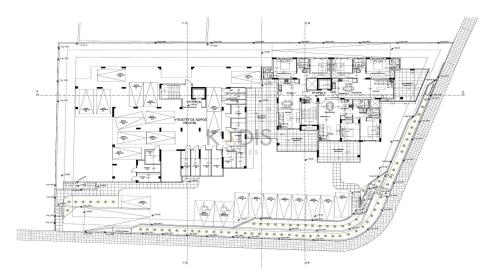

## 2 Bedroom Apartment for Sale in Limassol - Agios Athanasios

- •2 bedrooms
- •2 W/C
- •Internal Area 90.4m2
- Covered Verandas 24.2m2
- •Uncovered Veranda 5.6m2
- Covered Parking
- A/C
- Underfloor Heating
- Storage
- Photovoltaic Panels
- •Energy Efficiency "A"