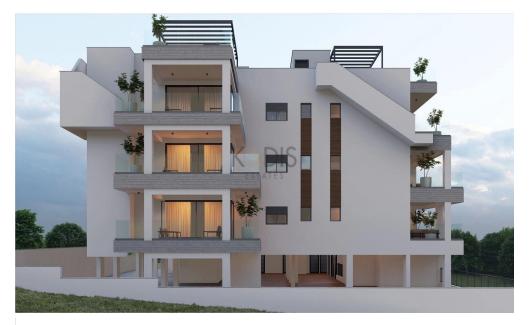

## 2 Bedroom Apartment for Sale in Limassol - Agios Athanasios

- •2 bedrooms
- •2 W/C
- •Internal Area 90.4m2
- Covered Verandas 24.2m2
- •Uncovered Veranda 5.6m2
- Covered Parking
- A/C
- Underfloor Heating
- Storage
- Photovoltaic Panels
- •Energy Efficiency "A"