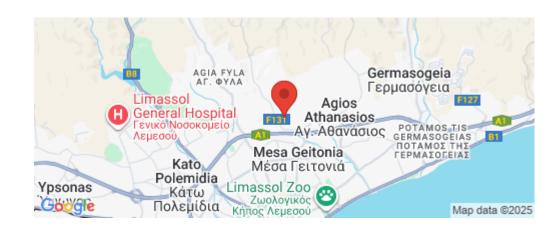

Amenities Location

**Location:** Limassol - Agios Athanasios Region: **Limassol** 

Coordinates: 34.709784037738 / 33.040723624569

Elevator

Price: €525 000 + VAT

VAT for this property is **€26,250** or **€99,750**. VAT usually is 19%. If it is your first purchase of property, you can have VAT reduced to 5% for the first 150sq.m. of the property.