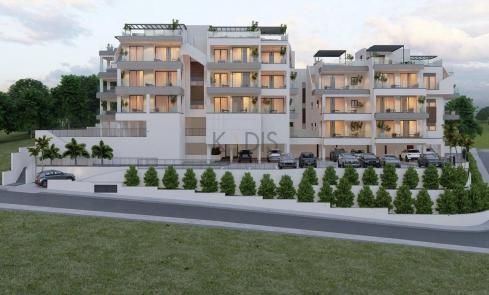

## 2 Bedroom Apartment for Sale in Limassol - Agios Athanasios

- •2 bedrooms
- •2 W/C
- •Internal Area 87.9m2
- Covered Verandas 17.1m2
- •Uncovered Veranda 9.2m2
- •Roof Garden 75.9m2
- Covered Parking
- A/C
- Underfloor Heating
- Storage
- Photovoltaic Panels
- •Energy Efficiency "A"