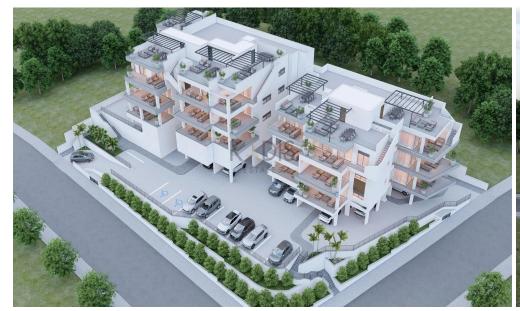

## 2 Bedroom Apartment for Sale in Limassol - Agios Athanasios

- •2 bedrooms
- •2 W/C
- •Internal Area 87.9m2
- Covered Verandas 17.1m2
- •Uncovered Veranda 9.2m2
- •Roof Garden 75.9m2
- Covered Parking
- A/C
- Underfloor Heating
- Storage
- Photovoltaic Panels
- •Energy Efficiency "A"