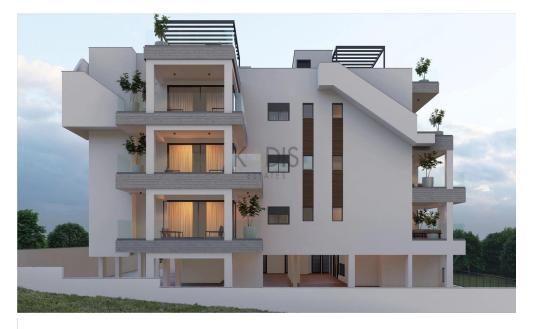

## 2 Bedroom Apartment for Sale in Limassol - Agios Athanasios

- •2 bedrooms
- •2 W/C
- •Internal Area 87.9m2
- Covered Verandas 17.1m2
- •Uncovered Veranda 9.2m2
- •Roof Garden 75.9m2
- Covered Parking
- A/C
- Underfloor Heating
- Storage
- Photovoltaic Panels
- •Energy Efficiency "A"

| Property Info                               |                                                 | Plot / Area Info |              | Additional info                                    |                                      |
|---------------------------------------------|-------------------------------------------------|------------------|--------------|----------------------------------------------------|--------------------------------------|
| Covered Area<br>Heating<br>Air Conditioning | 88<br>Underfloor Heating, Yes<br>All rooms, Yes | Parking          | Covered, Yes | Reference Number Property type Condition Bathrooms | 12701<br>Apartment<br>Brand New<br>2 |