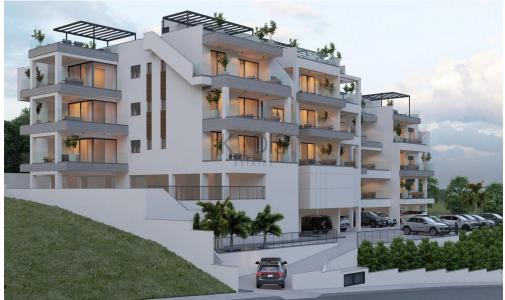

## 2 Bedroom Apartment for Sale in Limassol - Agios Athanasios

- •2 bedrooms
- •2 W/C
- •Internal Area 87.9m2
- Covered Verandas 17.1m2
- •Uncovered Veranda 9.2m2
- •Roof Garden 75.9m2
- Covered Parking
- A/C
- Underfloor Heating
- Storage
- Photovoltaic Panels
- •Energy Efficiency "A"

| Property Info                               |                                                 | Plot / Area Info |              | Additional info                                    |                                      |
|---------------------------------------------|-------------------------------------------------|------------------|--------------|----------------------------------------------------|--------------------------------------|
| Covered Area<br>Heating<br>Air Conditioning | 88<br>Underfloor Heating, Yes<br>All rooms, Yes | Parking          | Covered, Yes | Reference Number Property type Condition Bathrooms | 12701<br>Apartment<br>Brand New<br>2 |