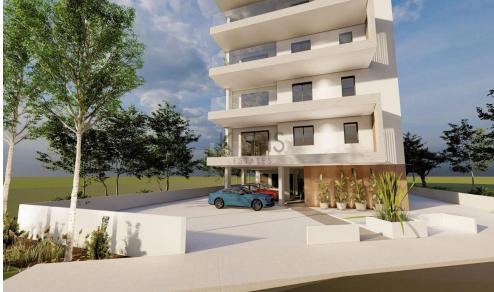

## 3 Bedroom Apartment for Sale in Latsia, Nicosia District

- 3 bedrooms
- •2 W/C
- •Internal Area 109.1m2
- Covered Verandas 31m2
- Covered Parking
- Storage
- Photovoltaic Panels
- •Energy Efficiency "A"