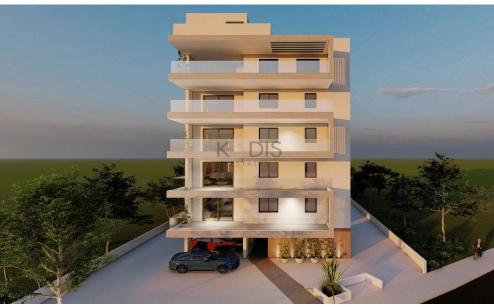

## 3 Bedroom Apartment for Sale in Latsia, Nicosia District

- 3 bedrooms
- •2 W/C
- •Internal Area 109.1m2
- Covered Verandas 31m2
- Covered Parking
- Storage
- Photovoltaic Panels
- •Energy Efficiency "A"