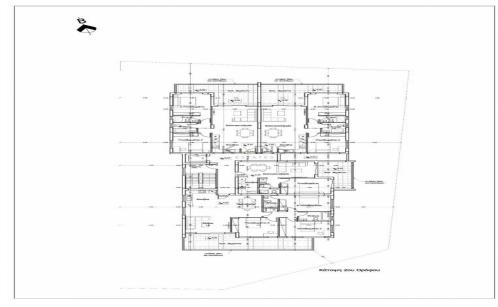

## 3 Bedroom Apartment for Sale in Latsia, Nicosia District

- 3 bedrooms
- •2 W/C
- •Internal Area 109.1m2
- Covered Verandas 31m2
- Covered Parking
- Storage
- Photovoltaic Panels
- •Energy Efficiency "A"

| Property Info                               |                                               | Plot / Area Info |              | Additional info                                    |                           |
|---------------------------------------------|-----------------------------------------------|------------------|--------------|----------------------------------------------------|---------------------------|
| Covered Area<br>Heating<br>Air Conditioning | 109<br>Central Heating, Yes<br>All rooms, Yes | Parking          | Covered, Yes | Reference Number Property type Condition Bathrooms | 12704 Apartment Brand New |