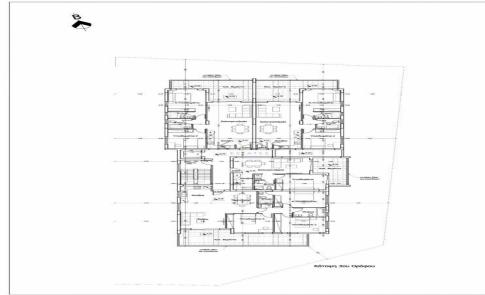

## 3 Bedroom Apartment for Sale in Latsia, Nicosia District

- 3 bedrooms
- •2 W/C
- •Internal Area 109.1m2
- Covered Verandas 31m2
- Covered Parking
- Storage
- Photovoltaic Panels
- •Energy Efficiency "A"

| Property Info                               |                                               | Plot / Area Info |              | Additional info                                    |                           |
|---------------------------------------------|-----------------------------------------------|------------------|--------------|----------------------------------------------------|---------------------------|
| Covered Area<br>Heating<br>Air Conditioning | 109<br>Central Heating, Yes<br>All rooms, Yes | Parking          | Covered, Yes | Reference Number Property type Condition Bathrooms | 12704 Apartment Brand New |