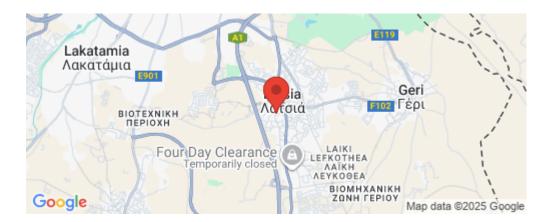

Amenities Location

• Storage room

Location: Latsia
Region: Nicosia

Coordinates: 35.102836642016 / 33.376194323557

Price: €235 000 + VAT

VAT for this property is €11,750 or €44,650. VAT usually is 19%. If it is your first purchase of property, you can have VAT reduced to 5% for the first 150sq.m. of the property.