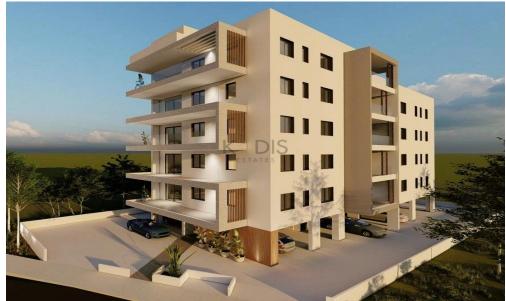

## 3 Bedroom Apartment for Sale in Latsia, Nicosia District

- 3 bedrooms
- •2 W/C
- •Internal Area 109.1m2
- Covered Verandas 31m2
- Covered Parking
- Storage
- Photovoltaic Panels
- •Energy Efficiency "A"