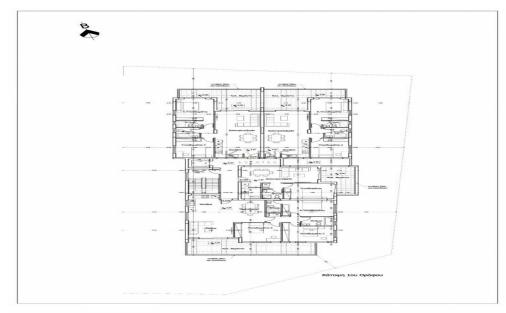

## 3 Bedroom Apartment for Sale in Latsia, Nicosia District

- 3 bedrooms
- •2 W/C
- •Internal Area 109.1m2
- Covered Verandas 31m2
- Covered Parking
- Storage
- Photovoltaic Panels
- •Energy Efficiency "A"

| Property Info                               |                                               | Plot / Area Info |              | Additional info                                    |                           |
|---------------------------------------------|-----------------------------------------------|------------------|--------------|----------------------------------------------------|---------------------------|
| Covered Area<br>Heating<br>Air Conditioning | 109<br>Central Heating, Yes<br>All rooms, Yes | Parking          | Covered, Yes | Reference Number Property type Condition Bathrooms | 12704 Apartment Brand New |