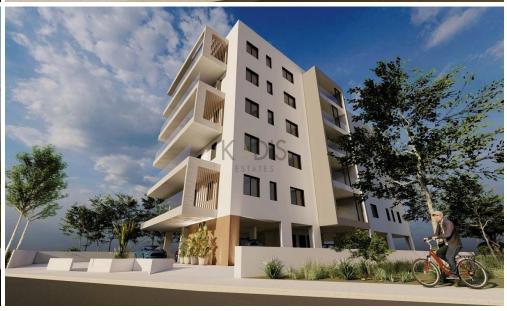

## 3 Bedroom Apartment for Sale in Latsia, Nicosia District

- 3 bedrooms
- •2 W/C
- •Internal Area 109.1m2
- Covered Verandas 31m2
- Covered Parking
- Storage
- Photovoltaic Panels
- •Energy Efficiency "A"