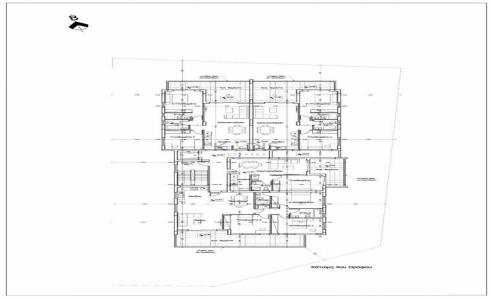

## 3 Bedroom Apartment for Sale in Latsia, Nicosia District

- 3 bedrooms
- •2 W/C
- •Internal Area 109.1m2
- Covered Verandas 31m2
- Covered Parking
- Storage
- Photovoltaic Panels
- •Energy Efficiency "A"

| Property Info                               |                                               | Plot / Area Info |              | Additional info                                    |                           |
|---------------------------------------------|-----------------------------------------------|------------------|--------------|----------------------------------------------------|---------------------------|
| Covered Area<br>Heating<br>Air Conditioning | 109<br>Central Heating, Yes<br>All rooms, Yes | Parking          | Covered, Yes | Reference Number Property type Condition Bathrooms | 12704 Apartment Brand New |