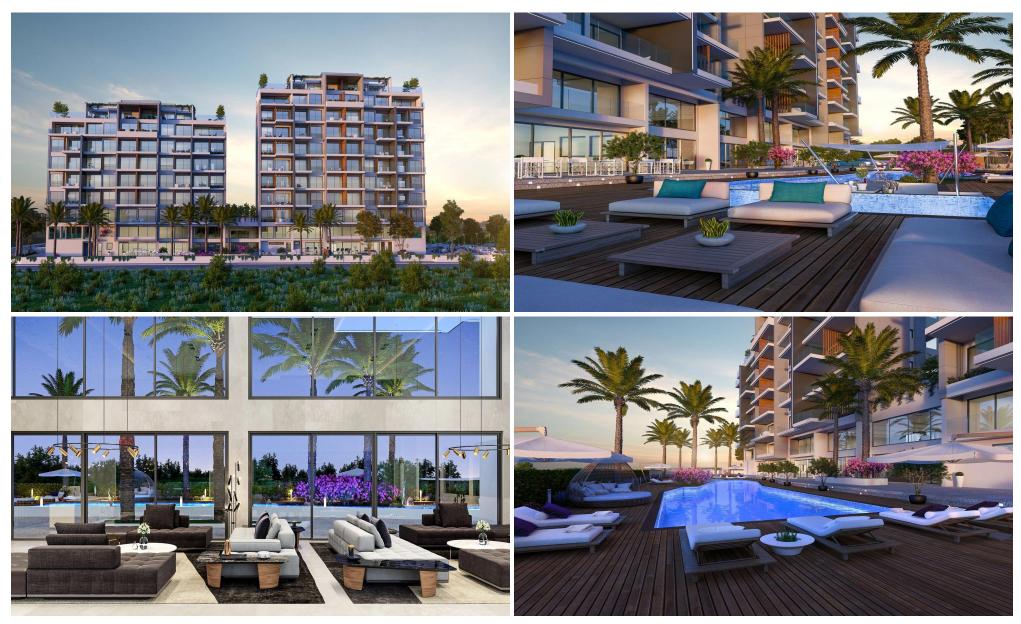

## 1 Bedroom Apartment for Sale in Tombs Of the Kings, Paphos District

Reference ID: #SA36767Price details: €368,000 +VATWith an array of world-class amenities including private gyms, swimming pools, tennis court, and dedicated leisure spaces, project promises an exceptional lifestyle where every day feels like a luxurious retreat. Divided into two distinct sections, the elegant Resi-dences and the sophisticated project offers a diverse range of living options from studio to four-bedroom apartments and exclusive penthouses. Enjoythe serene swimming pool, complete with a stylish poolbar for refreshments. Take time to unwind at the café area or enjoy a leisurely stroll through the beautifully landscaped gardens. Under Floor Central HeatingLuxury Ent...