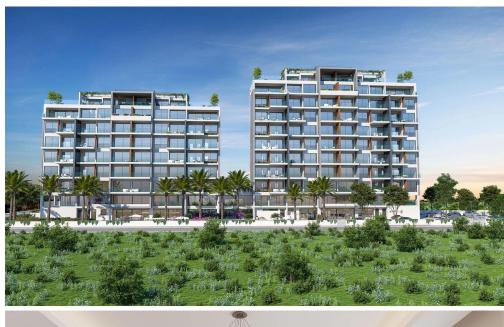

## 1 Bedroom Apartment for Sale in Tombs Of the Kings, Paphos District

Reference ID: #SA36767Price details: €368,000 +VATWith an array of world-class amenities including private gyms, swimming pools, tennis court, and dedicated leisure spaces, project promises an exceptional lifestyle where every day feels like a luxurious retreat. Divided into two distinct sections, the elegant Resi-dences and the sophisticated project offers a diverse range of living options from studio to four-bedroom apartments and exclusive penthouses. Enjoythe serene swimming pool, complete with a stylish poolbar for refreshments. Take time to unwind at the café area or enjoy a leisurely stroll through the beautifully landscaped gardens. Under Floor Central HeatingLuxury Ent...