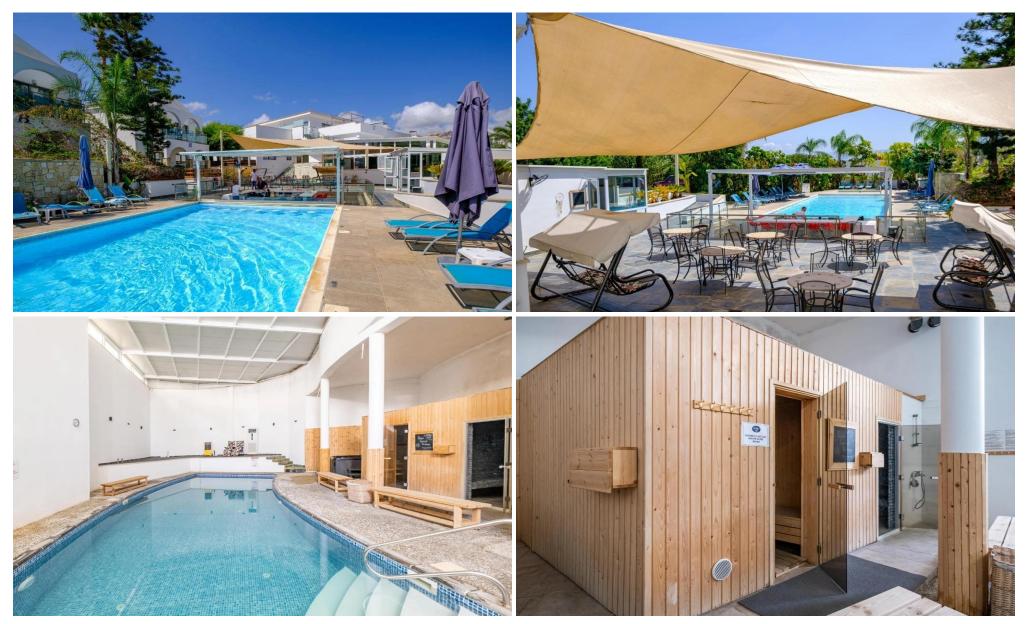

## 1 Bedroom Apartment for Sale in Neo Chorio Pafou, Paphos District

The property is a studio apartment F02 with a private swimming pool in Latchi. It is part of a resort comprising 59 apartments in total studios 1 bedroom and 2 bedroom apartments. The resort is located on the edge of the Akamas peninsula natural reserve. It is only a 3 minute drive to Latchi beach and just a short drive from Polis Chrysochous Latchi harbour and historical attractions. The studio has a covered area of 28sqm and covered verandas of 5sqm. It is situated on the ground floor of Block F. It consists of an open plan area with kitchenette sitting area and a bathroom with toilet. The property also enjoys a private swimming pool. The resort currently features an outdoor swimming p...