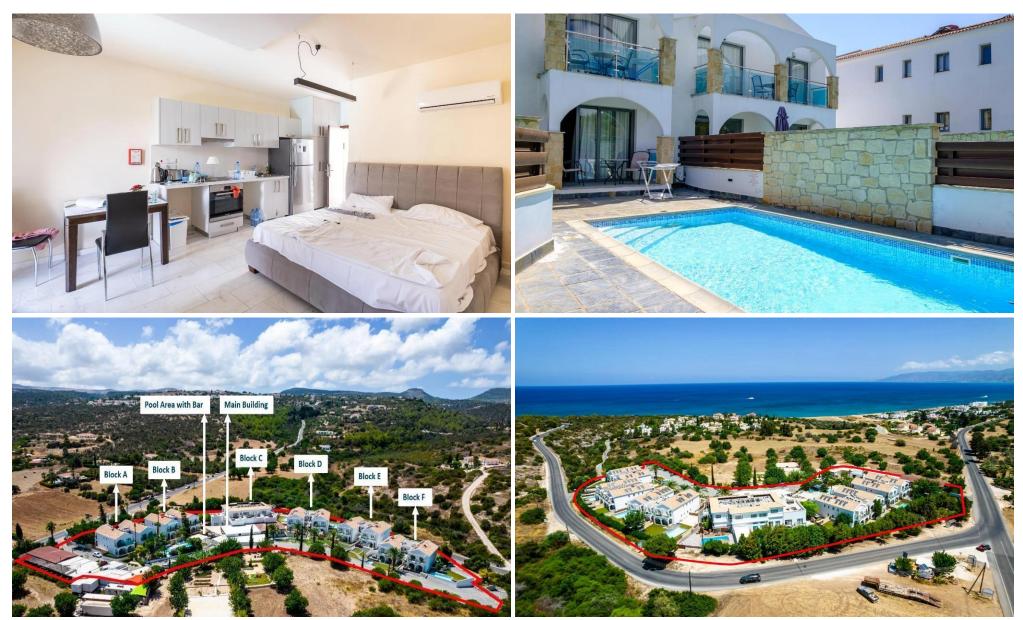

## 1 Bedroom Apartment for Sale in Neo Chorio Pafou, Paphos District

The property is a studio apartment F02 with a private swimming pool in Latchi. It is part of a resort comprising 59 apartments in total studios 1 bedroom and 2 bedroom apartments. The resort is located on the edge of the Akamas peninsula natural reserve. It is only a 3 minute drive to Latchi beach and just a short drive from Polis Chrysochous Latchi harbour and historical attractions. The studio has a covered area of 28sqm and covered verandas of 5sqm. It is situated on the ground floor of Block F. It consists of an open plan area with kitchenette sitting area and a bathroom with toilet. The property also enjoys a private swimming pool. The resort currently features an outdoor swimming p...