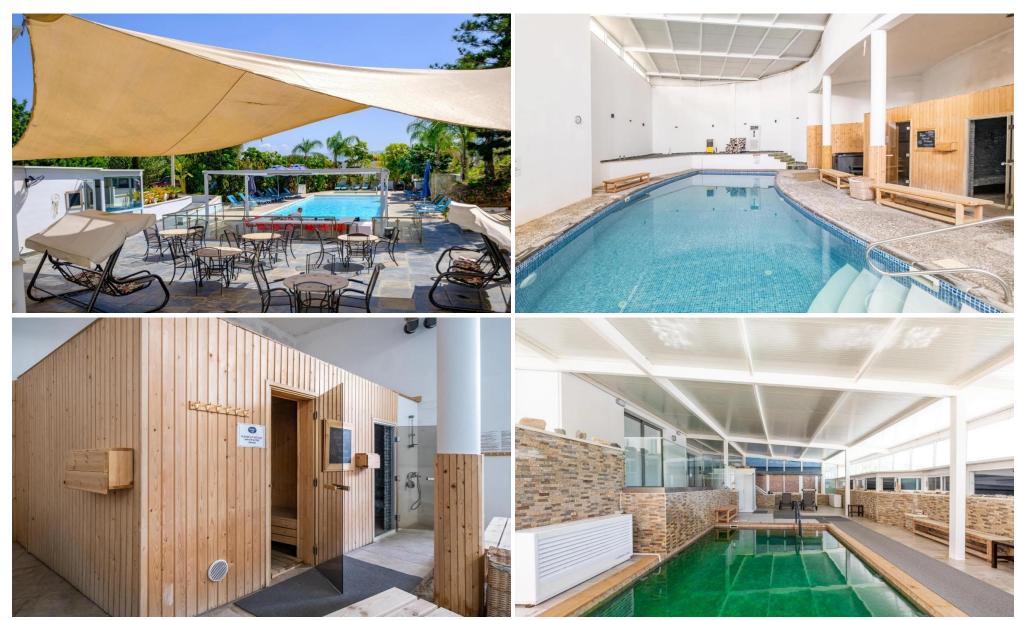

## 1 Bedroom Apartment for Sale in Neo Chorio Pafou, Paphos District

The property is a studio apartment D12 in Latchi. It is part of a resort comprising 59 apartments in total studios 1 bedroom and 2 bedroom apartments . The resort is located on the edge of the Akamas peninsula natural reserve. It is only a 3 minute drive to Latchi beach and just a short drive from Polis Chrysochous Latchi harbour and historical attractions. The studio has a covered area of 28sqm and uncovered verandas of 4sqm. It is situated on the upper floor of Block D. It consists of an open plan area with kitchenette sitting area and a bathroom with toilet. The resort currently features an outdoor swimming pool with bar an indoor saltwater pool and a sauna with indoor pool. The proper...