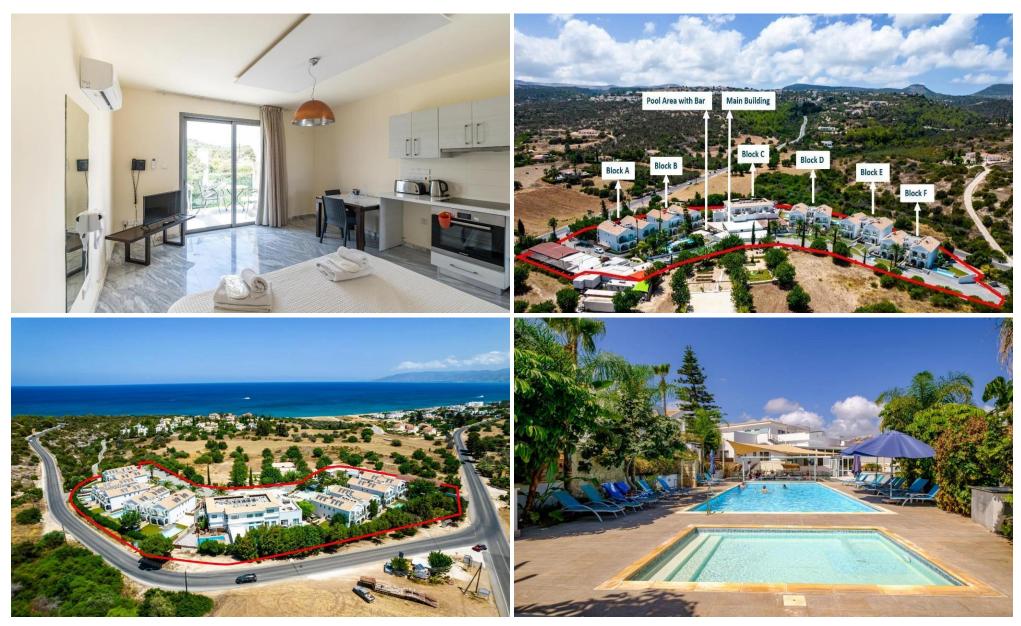

## 1 Bedroom Apartment for Sale in Neo Chorio Pafou, Paphos District

The property is a studio apartment D12 in Latchi. It is part of a resort comprising 59 apartments in total studios 1 bedroom and 2 bedroom apartments . The resort is located on the edge of the Akamas peninsula natural reserve. It is only a 3 minute drive to Latchi beach and just a short drive from Polis Chrysochous Latchi harbour and historical attractions. The studio has a covered area of 28sqm and uncovered verandas of 4sqm. It is situated on the upper floor of Block D. It consists of an open plan area with kitchenette sitting area and a bathroom with toilet. The resort currently features an outdoor swimming pool with bar an indoor saltwater pool and a sauna with indoor pool. The proper...