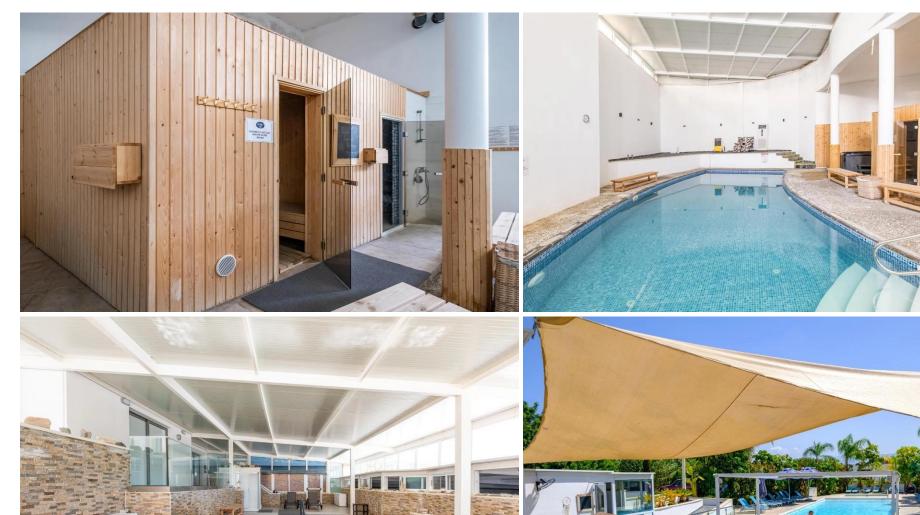

## 1 Bedroom Apartment for Sale in Neo Chorio Pafou, Paphos District

The property is a studio apartment B12 in Latchi. It is part of a resort comprising 59 apartments in total studios 1 bedroom and 2 bedroom apartments. The resort is located on the edge of the Akamas peninsula natural reserve. It is only a 3 minute drive to Latchi beach and just a short drive from Polis Chrysochous Latchi harbour and historical attractions. The studio has a covered area of 28sqm and covered verandas of 6sqm. It is situated on the upper floor of Block B. It consists of an open plan area with kitchenette sitting area and a bathroom with toilet. The resort currently features an outdoor swimming pool with bar an indoor saltwater pool and a sauna with indoor pool. The property...