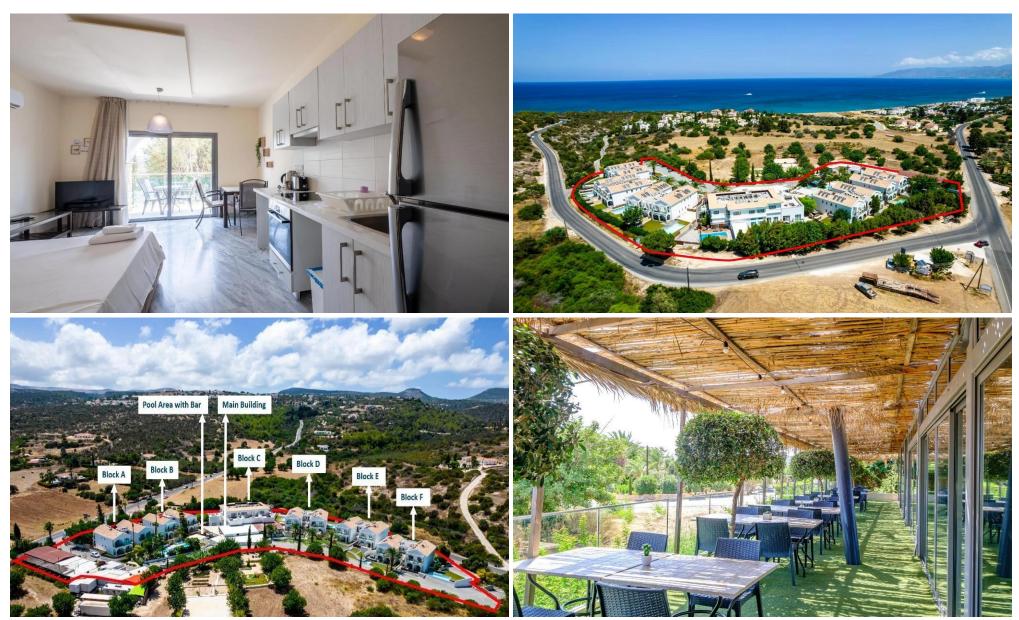

## 1 Bedroom Apartment for Sale in Neo Chorio Pafou, Paphos District

The property is a studio apartment B12 in Latchi. It is part of a resort comprising 59 apartments in total studios 1 bedroom and 2 bedroom apartments. The resort is located on the edge of the Akamas peninsula natural reserve. It is only a 3 minute drive to Latchi beach and just a short drive from Polis Chrysochous Latchi harbour and historical attractions. The studio has a covered area of 28sqm and covered verandas of 6sqm. It is situated on the upper floor of Block B. It consists of an open plan area with kitchenette sitting area and a bathroom with toilet. The resort currently features an outdoor swimming pool with bar an indoor saltwater pool and a sauna with indoor pool. The property...