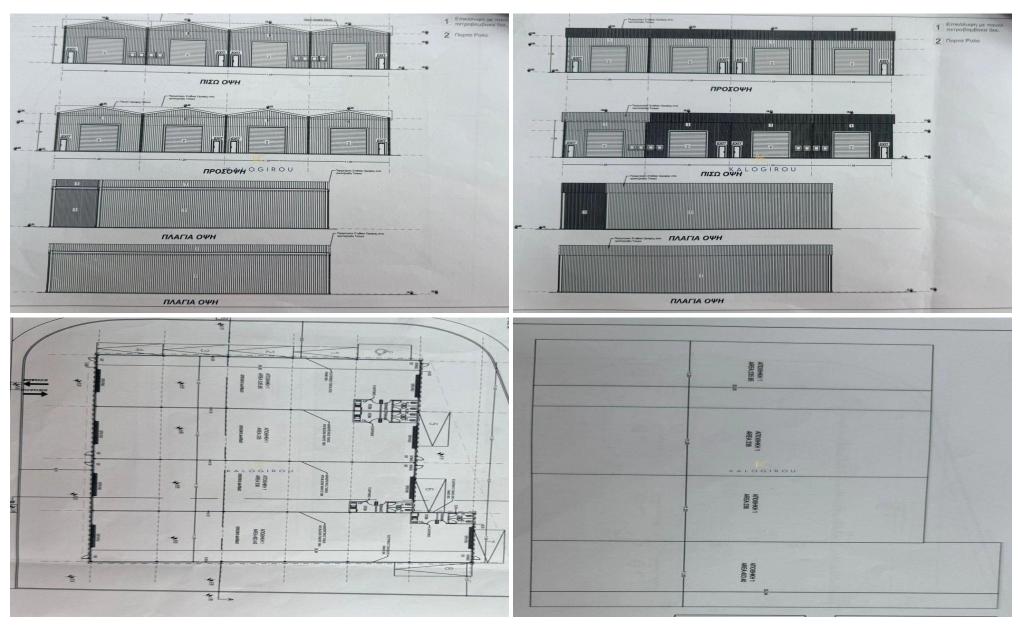

The warehouse is located in Pyla and has 336 square meters of interior space. The space is spacious and ideal for various commercial or storage purposes, with easy access and a large outdoor area for additional equipment or parking.

Extra: Separate kitchen, Toilets, Provision for ...

| Property Info                    |                       | Plot / Area Info |                | Additional info                          |                                        |
|----------------------------------|-----------------------|------------------|----------------|------------------------------------------|----------------------------------------|
| Covered Area<br>Air Conditioning | 336<br>All rooms, Yes | Parking          | Uncovered, Yes | Reference Number Property type Condition | 52242<br>Other Commercial<br>Brand New |