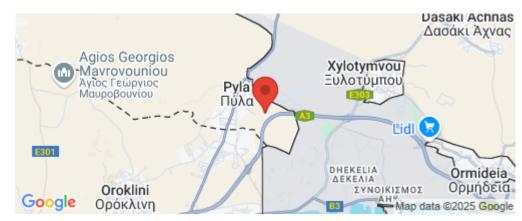

## 336m<sup>2</sup> Commercial for Sale in Pyla, Larnaca District

Warehouse for Sale in the Industrial area of Pyla in Larnaca. Its location is particularly advantageous, offering direct access to the main highway, allowing quick and easy connection to all major cities in Cyprus, such as Nicosia, Limassol, Ayia Napa/Paralimni, as well as the center of Larnaca. In addition, the warehouse is situated a short distance from Larnaca International Airport and the port.

The warehouse is located in Pyla and has 336 square meters of interior space. The space is spacious and ideal for various commercial or storage purposes, with easy access and a large outdoor area for additional equipment or parking.

Amenities Location

**Location:** Pyla Region: **Larnaca** 

Coordinates: **35.007690672127** / **33.701889463007** 

Price: €320 000 + VAT

VAT for this property is **€40,800** or **€60,800**. VAT usually is 19%. If it is your first purchase of property, you can have VAT reduced to 5% for the first 150sq.m. of the property.