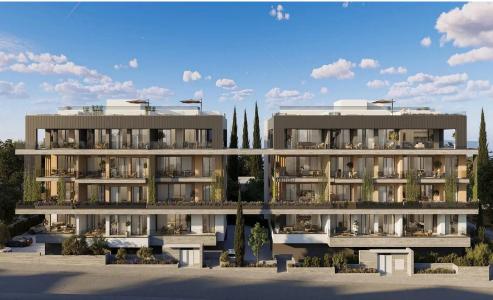

## 2 Bedroom Apartment for Sale in Limassol - Agios Nektarios

Two-bedroom apartment L2, with an internal area of 86 m<sup>2</sup>, is located on the first floor of a four-storey building.

Embrace modern city living at a stylish residential complex in the heart of Limassol. Ideally located with easy access to main roads and amenities, it offers 30 elegant 2 and 3-bedroom apartments across two A-rated, energy-efficient buildings. Each unit features expansive verandas and grand sliding doors that welcome natural light. Top-floor apartments include private rooftop gardens, perfect for relaxing or entertaining.

## Key Features:

- ✓ 15 apartments spread over 4 floors
- ✓ 30 apartments in total across two buildings
- ✓ Located in the hea...

| Property Info          |    | Plot / Area I       | nfo          | Additional info  |                           |
|------------------------|----|---------------------|--------------|------------------|---------------------------|
| Covered Area           | 96 |                     |              | Reference Number | 7377                      |
| Covered Veranda        | 10 | Parking <b>Co</b> v | Covered, Yes |                  |                           |
| Floor Number           | 1  |                     |              | Property type    | Apartment                 |
|                        | 1  |                     | Covered, 1es | Condition        | <b>Under Construction</b> |
| Total Number of Floors | 4  |                     |              |                  | 1                         |
| Energy Efficiency      | A  |                     |              | Bathrooms        | 1                         |