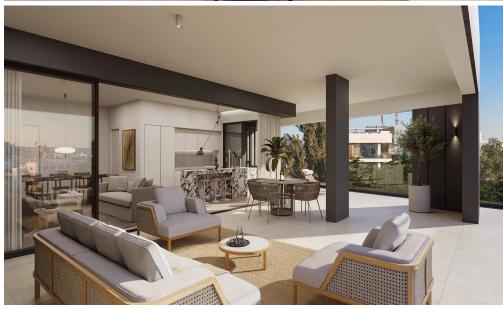

## 2 Bedroom Apartment for Sale in Limassol - Agios Nektarios

Two-bedroom apartment L2, with an internal area of 86 m<sup>2</sup>, is located on the first floor of a four-storey building.

Embrace modern city living at a stylish residential complex in the heart of Limassol. Ideally located with easy access to main roads and amenities, it offers 30 elegant 2 and 3-bedroom apartments across two A-rated, energy-efficient buildings. Each unit features expansive verandas and grand sliding doors that welcome natural light. Top-floor apartments include private rooftop gardens, perfect for relaxing or entertaining.