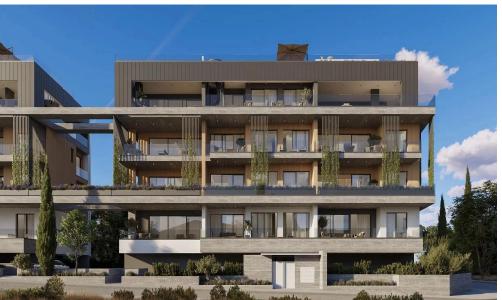

## 2 Bedroom Apartment for Sale in Limassol - Agios Nektarios

Two-bedroom apartment L2, with an internal area of 86 m<sup>2</sup>, is located on the first floor of a four-storey building.

Embrace modern city living at a stylish residential complex in the heart of Limassol. Ideally located with easy access to main roads and amenities, it offers 30 elegant 2 and 3-bedroom apartments across two A-rated, energy-efficient buildings. Each unit features expansive verandas and grand sliding doors that welcome natural light. Top-floor apartments include private rooftop gardens, perfect for relaxing or entertaining.

## Key Features:

- ✓ 15 apartments spread over 4 floors
- ✓ 30 apartments in total across two buildings
- ✓ Located in the hea...

| Property Info          |    | Plot / Area I       | nfo          | Additional info  |                           |
|------------------------|----|---------------------|--------------|------------------|---------------------------|
| Covered Area           | 96 |                     |              | Reference Number | 7377                      |
| Covered Veranda        | 10 | Parking <b>Co</b> v | Covered, Yes |                  |                           |
| Floor Number           | 1  |                     |              | Property type    | Apartment                 |
|                        | 1  |                     | Covered, 1es | Condition        | <b>Under Construction</b> |
| Total Number of Floors | 4  |                     |              |                  | 1                         |
| Energy Efficiency      | A  |                     |              | Bathrooms        | 1                         |