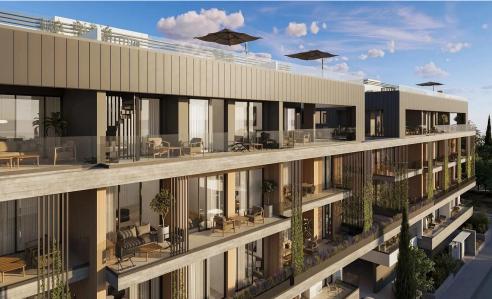

## 2 Bedroom Apartment for Sale in Limassol - Agios Nektarios

Two-bedroom apartment L2, with an internal area of 86 m<sup>2</sup>, is located on the first floor of a four-storey building.

Embrace modern city living at a stylish residential complex in the heart of Limassol. Ideally located with easy access to main roads and amenities, it offers 30 elegant 2 and 3-bedroom apartments across two A-rated, energy-efficient buildings. Each unit features expansive verandas and grand sliding doors that welcome natural light. Top-floor apartments include private rooftop gardens, perfect for relaxing or entertaining.

## Key Features:

- ✓ 15 apartments spread over 4 floors
- ✓ 30 apartments in total across two buildings
- ✓ Located in the hea...

| Property Info          |    | Plot / Area I       | nfo          | Additional info  |                           |
|------------------------|----|---------------------|--------------|------------------|---------------------------|
| Covered Area           | 96 |                     |              | Reference Number | 7377                      |
| Covered Veranda        | 10 | Parking <b>Co</b> v | Covered, Yes |                  |                           |
| Floor Number           | 1  |                     |              | Property type    | Apartment                 |
|                        | 1  |                     | Covered, 1es | Condition        | <b>Under Construction</b> |
| Total Number of Floors | 4  |                     |              |                  | 1                         |
| Energy Efficiency      | A  |                     |              | Bathrooms        | 1                         |