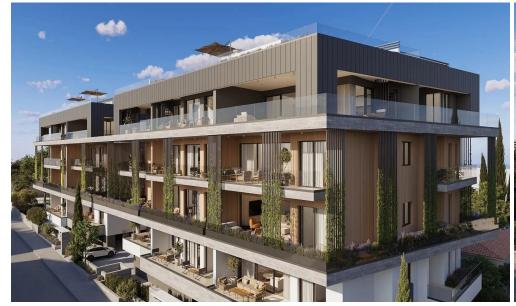

## 2 Bedroom Apartment for Sale in Limassol - Agios Nektarios

Two-bedroom apartment L2, with an internal area of 86 m<sup>2</sup>, is located on the first floor of a four-storey building.

Embrace modern city living at a stylish residential complex in the heart of Limassol. Ideally located with easy access to main roads and amenities, it offers 30 elegant 2 and 3-bedroom apartments across two A-rated, energy-efficient buildings. Each unit features expansive verandas and grand sliding doors that welcome natural light. Top-floor apartments include private rooftop gardens, perfect for relaxing or entertaining.

## Key Features:

- ✓ 15 apartments spread over 4 floors
- ✓ 30 apartments in total across two buildings
- ✓ Located in the hea...

| Property Info          |    | Plot / Area I       | nfo          | Additional info  |                           |
|------------------------|----|---------------------|--------------|------------------|---------------------------|
| Covered Area           | 96 |                     |              | Reference Number | 7377                      |
| Covered Veranda        | 10 | Parking <b>Co</b> v | Covered, Yes |                  |                           |
| Floor Number           | 1  |                     |              | Property type    | Apartment                 |
|                        | 1  |                     | Covered, 1es | Condition        | <b>Under Construction</b> |
| Total Number of Floors | 4  |                     |              |                  | 1                         |
| Energy Efficiency      | A  |                     |              | Bathrooms        | 1                         |