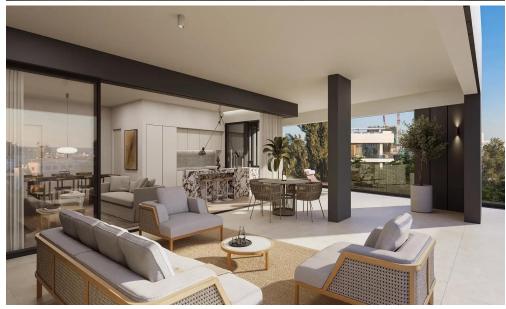

## 2 Bedroom Apartment for Sale in Limassol - Agios Nektarios

Two-bedroom apartment L4, with an internal area of 85 m<sup>2</sup>, is located on the first floor of a four-storey building.

Embrace modern city living at a stylish residential complex in the heart of Limassol. Ideally located with easy access to main roads and amenities, it offers 30 elegant 2 and 3-bedroom apartments across two A-rated, energy-efficient buildings. Each unit features expansive verandas and grand sliding doors that welcome natural light. Top-floor apartments include private rooftop gardens, perfect for relaxing or entertaining.