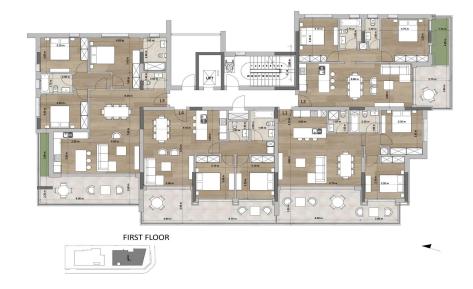

## 2 Bedroom Apartment for Sale in Limassol - Agios Nektarios

Two-bedroom apartment L4, with an internal area of 85 m<sup>2</sup>, is located on the first floor of a four-storey building.

Embrace modern city living at a stylish residential complex in the heart of Limassol. Ideally located with easy access to main roads and amenities, it offers 30 elegant 2 and 3-bedroom apartments across two A-rated, energy-efficient buildings. Each unit features expansive verandas and grand sliding doors that welcome natural light. Top-floor apartments include private rooftop gardens, perfect for relaxing or entertaining.

## Key Features:

- ✓ 15 apartments spread over 4 floors
- ✓ 30 apartments in total across two buildings
- ✓ Located in the hea...

| Property Info          |     | Plot / Area | nfo                  | Additional info  |                    |
|------------------------|-----|-------------|----------------------|------------------|--------------------|
| Covered Area           | 109 |             |                      | Deference Number | 7201               |
| Covered Veranda        | 24  | Parking     | Covered, Yes         | Reference Number | 7381               |
| Floor Number           | 1   |             |                      | Property type    | Apartment          |
| Total Number of Floors | 4   | , arking    | <b>Co</b> vereu, 105 | Condition        | Under Construction |
| Energy Efficiency      | A   |             |                      | Bathrooms        | 1                  |