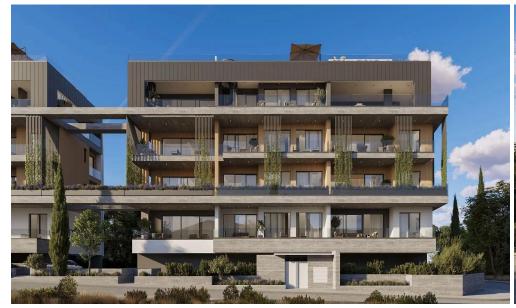

## 2 Bedroom Apartment for Sale in Limassol - Agios Nektarios

Two-bedroom apartment L4, with an internal area of 85 m<sup>2</sup>, is located on the first floor of a four-storey building.

Embrace modern city living at a stylish residential complex in the heart of Limassol. Ideally located with easy access to main roads and amenities, it offers 30 elegant 2 and 3-bedroom apartments across two A-rated, energy-efficient buildings. Each unit features expansive verandas and grand sliding doors that welcome natural light. Top-floor apartments include private rooftop gardens, perfect for relaxing or entertaining.

## Key Features:

- ✓ 15 apartments spread over 4 floors
- ✓ 30 apartments in total across two buildings
- ✓ Located in the hea...

| Property Info          |     | Plot / Area | nfo                  | Additional info  |                    |
|------------------------|-----|-------------|----------------------|------------------|--------------------|
| Covered Area           | 109 |             |                      | Deference Number | 7201               |
| Covered Veranda        | 24  | Parking     | Covered, Yes         | Reference Number | 7381               |
| Floor Number           | 1   |             |                      | Property type    | Apartment          |
| Total Number of Floors | 4   | , arking    | <b>Co</b> vereu, 105 | Condition        | Under Construction |
| Energy Efficiency      | A   |             |                      | Bathrooms        | 1                  |