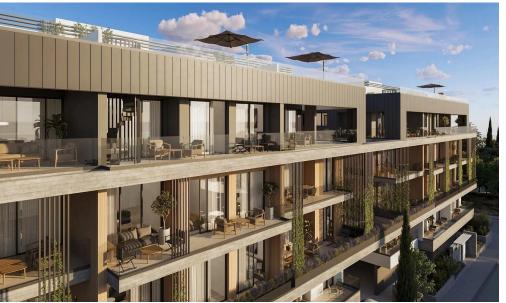

## 2 Bedroom Apartment for Sale in Limassol - Agios Nektarios

Two-bedroom apartment L4, with an internal area of 85 m<sup>2</sup>, is located on the first floor of a four-storey building.

Embrace modern city living at a stylish residential complex in the heart of Limassol. Ideally located with easy access to main roads and amenities, it offers 30 elegant 2 and 3-bedroom apartments across two A-rated, energy-efficient buildings. Each unit features expansive verandas and grand sliding doors that welcome natural light. Top-floor apartments include private rooftop gardens, perfect for relaxing or entertaining.

## Key Features:

- ✓ 15 apartments spread over 4 floors
- ✓ 30 apartments in total across two buildings
- ✓ Located in the hea...

| Property Info          |     | Plot / Area | nfo                  | Additional info  |                    |
|------------------------|-----|-------------|----------------------|------------------|--------------------|
| Covered Area           | 109 |             |                      | Deference Number | 7201               |
| Covered Veranda        | 24  | Parking     | Covered, Yes         | Reference Number | 7381               |
| Floor Number           | 1   |             |                      | Property type    | Apartment          |
| Total Number of Floors | 4   | , arking    | <b>Co</b> vereu, 105 | Condition        | Under Construction |
| Energy Efficiency      | A   |             |                      | Bathrooms        | 1                  |