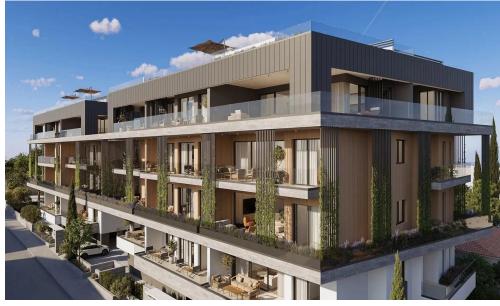

## 2 Bedroom Apartment for Sale in Limassol - Agios Nektarios

Two-bedroom apartment L4, with an internal area of 85 m<sup>2</sup>, is located on the first floor of a four-storey building.

Embrace modern city living at a stylish residential complex in the heart of Limassol. Ideally located with easy access to main roads and amenities, it offers 30 elegant 2 and 3-bedroom apartments across two A-rated, energy-efficient buildings. Each unit features expansive verandas and grand sliding doors that welcome natural light. Top-floor apartments include private rooftop gardens, perfect for relaxing or entertaining.

## Key Features:

- ✓ 15 apartments spread over 4 floors
- ✓ 30 apartments in total across two buildings
- ✓ Located in the hea...

| Property Info          |     | Plot / Area | nfo                  | Additional info  |                    |
|------------------------|-----|-------------|----------------------|------------------|--------------------|
| Covered Area           | 109 |             |                      | Deference Number | 7201               |
| Covered Veranda        | 24  | Parking     | Covered, Yes         | Reference Number | 7381               |
| Floor Number           | 1   |             |                      | Property type    | Apartment          |
| Total Number of Floors | 4   | , arking    | <b>Co</b> vereu, 105 | Condition        | Under Construction |
| Energy Efficiency      | A   |             |                      | Bathrooms        | 1                  |