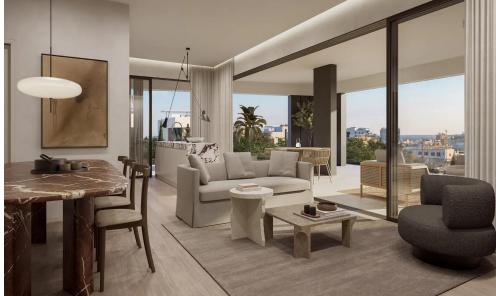

## 2 Bedroom Apartment for Sale in Limassol - Agios Nektarios

Two-bedroom apartment L4, with an internal area of 85 m<sup>2</sup>, is located on the first floor of a four-storey building.

Embrace modern city living at a stylish residential complex in the heart of Limassol. Ideally located with easy access to main roads and amenities, it offers 30 elegant 2 and 3-bedroom apartments across two A-rated, energy-efficient buildings. Each unit features expansive verandas and grand sliding doors that welcome natural light. Top-floor apartments include private rooftop gardens, perfect for relaxing or entertaining.