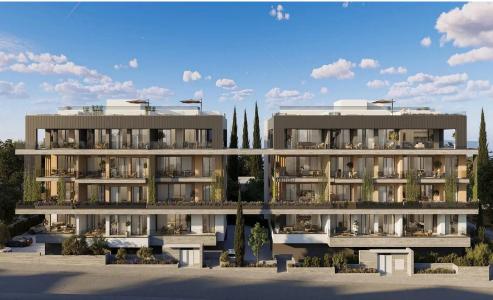

## 2 Bedroom Apartment for Sale in Limassol - Agios Nektarios

Two-bedroom apartment L4, with an internal area of 85 m<sup>2</sup>, is located on the first floor of a four-storey building.

Embrace modern city living at a stylish residential complex in the heart of Limassol. Ideally located with easy access to main roads and amenities, it offers 30 elegant 2 and 3-bedroom apartments across two A-rated, energy-efficient buildings. Each unit features expansive verandas and grand sliding doors that welcome natural light. Top-floor apartments include private rooftop gardens, perfect for relaxing or entertaining.

## Key Features:

- ✓ 15 apartments spread over 4 floors
- ✓ 30 apartments in total across two buildings
- ✓ Located in the hea...

| Property Info          |     | Plot / Area | nfo                  | Additional info  |                    |
|------------------------|-----|-------------|----------------------|------------------|--------------------|
| Covered Area           | 109 |             |                      | Deference Number | 7201               |
| Covered Veranda        | 24  | Parking     | Covered, Yes         | Reference Number | 7381               |
| Floor Number           | 1   |             |                      | Property type    | Apartment          |
| Total Number of Floors | 4   | , arking    | <b>Co</b> vereu, 105 | Condition        | Under Construction |
| Energy Efficiency      | A   |             |                      | Bathrooms        | 1                  |