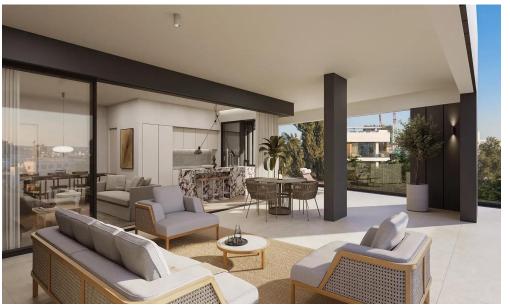

### 2 Bedroom Apartment for Sale in Limassol - Agios Nektarios

Two-bedroom apartment L8, with an internal area of 85 m<sup>2</sup>, is located on the second floor of a four-storey building.

Embrace modern city living at a stylish residential complex in the heart of Limassol. Ideally located with easy access to main roads and amenities, it offers 30 elegant 2 and 3-bedroom apartments across two A-rated, energy-efficient buildings. Each unit features expansive verandas and grand sliding doors that welcome natural light. Top-floor apartments include private rooftop gardens, perfect for relaxing or entertaining.