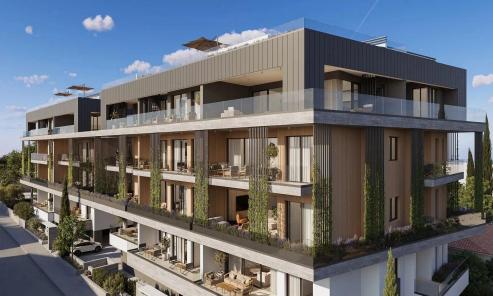

### 2 Bedroom Apartment for Sale in Limassol - Agios Nektarios

Two-bedroom apartment L8, with an internal area of 85 m<sup>2</sup>, is located on the second floor of a four-storey building.

Embrace modern city living at a stylish residential complex in the heart of Limassol. Ideally located with easy access to main roads and amenities, it offers 30 elegant 2 and 3-bedroom apartments across two A-rated, energy-efficient buildings. Each unit features expansive verandas and grand sliding doors that welcome natural light. Top-floor apartments include private rooftop gardens, perfect for relaxing or entertaining.

### Key Features:

- ✓ 15 apartments spread over 4 floors
- ✓ 30 apartments in total across two buildings
- ✓ Located in the he...

| <b>Property Info</b>     |     | Plot / Area Info |              | <b>Additional info</b> |                           |
|--------------------------|-----|------------------|--------------|------------------------|---------------------------|
| Covered Area             | 110 |                  |              |                        |                           |
| Covered Veranda          | 25  |                  |              | Reference Number       | 7383                      |
| Uncovered Veranda        | 5   | Parking          | Covered Ves  | Property type          | Apartment                 |
| Floor Number             | 2   |                  | Covered, Yes | Condition              | <b>Under Construction</b> |
| Total Number of Floors 4 |     |                  |              | Bathrooms              | 1                         |
| Energy Efficiency        | A   |                  |              |                        |                           |