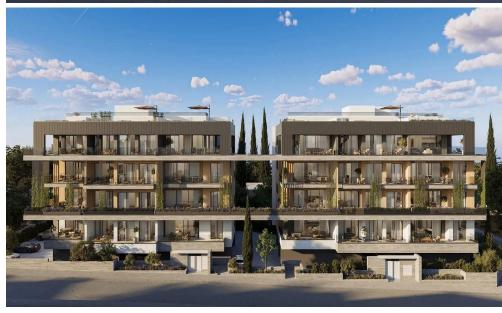

### 2 Bedroom Apartment for Sale in Limassol - Agios Nektarios

Two-bedroom apartment L8, with an internal area of 85 m<sup>2</sup>, is located on the second floor of a four-storey building.

Embrace modern city living at a stylish residential complex in the heart of Limassol. Ideally located with easy access to main roads and amenities, it offers 30 elegant 2 and 3-bedroom apartments across two A-rated, energy-efficient buildings. Each unit features expansive verandas and grand sliding doors that welcome natural light. Top-floor apartments include private rooftop gardens, perfect for relaxing or entertaining.

### Key Features:

- ✓ 15 apartments spread over 4 floors
- ✓ 30 apartments in total across two buildings
- ✓ Located in the he...

| <b>Property Info</b>     |     | Plot / Area Info |              | <b>Additional info</b> |                           |
|--------------------------|-----|------------------|--------------|------------------------|---------------------------|
| Covered Area             | 110 |                  |              |                        |                           |
| Covered Veranda          | 25  |                  |              | Reference Number       | 7383                      |
| Uncovered Veranda        | 5   | Parking          | Covered Ves  | Property type          | Apartment                 |
| Floor Number             | 2   |                  | Covered, Yes | Condition              | <b>Under Construction</b> |
| Total Number of Floors 4 |     |                  |              | Bathrooms              | 1                         |
| Energy Efficiency        | A   |                  |              |                        |                           |