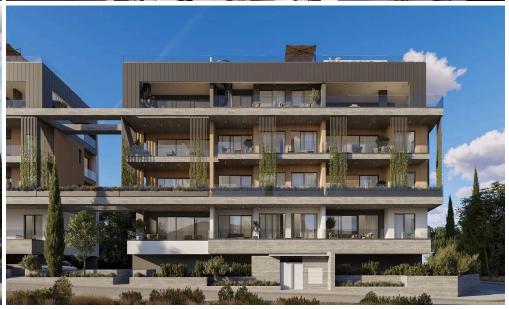

### 2 Bedroom Apartment for Sale in Limassol - Agios Nektarios

Two-bedroom apartment L8, with an internal area of 85 m<sup>2</sup>, is located on the second floor of a four-storey building.

Embrace modern city living at a stylish residential complex in the heart of Limassol. Ideally located with easy access to main roads and amenities, it offers 30 elegant 2 and 3-bedroom apartments across two A-rated, energy-efficient buildings. Each unit features expansive verandas and grand sliding doors that welcome natural light. Top-floor apartments include private rooftop gardens, perfect for relaxing or entertaining.

### Key Features:

- ✓ 15 apartments spread over 4 floors
- ✓ 30 apartments in total across two buildings
- ✓ Located in the he...

| <b>Property Info</b>     |     | Plot / Area Info |              | <b>Additional info</b> |                           |
|--------------------------|-----|------------------|--------------|------------------------|---------------------------|
| Covered Area             | 110 |                  |              |                        |                           |
| Covered Veranda          | 25  |                  |              | Reference Number       | 7383                      |
| Uncovered Veranda        | 5   | Parking          | Covered Ves  | Property type          | Apartment                 |
| Floor Number             | 2   |                  | Covered, Yes | Condition              | <b>Under Construction</b> |
| Total Number of Floors 4 |     |                  |              | Bathrooms              | 1                         |
| Energy Efficiency        | A   |                  |              |                        |                           |