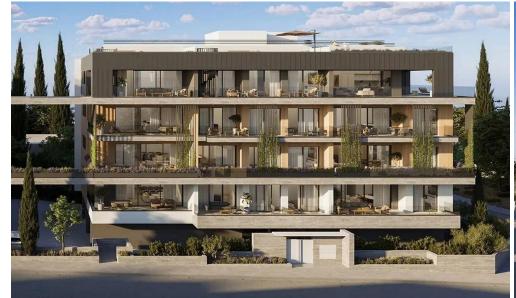

### 2 Bedroom Apartment for Sale in Limassol - Agios Nektarios

Two-bedroom apartment L8, with an internal area of 85 m<sup>2</sup>, is located on the second floor of a four-storey building.

Embrace modern city living at a stylish residential complex in the heart of Limassol. Ideally located with easy access to main roads and amenities, it offers 30 elegant 2 and 3-bedroom apartments across two A-rated, energy-efficient buildings. Each unit features expansive verandas and grand sliding doors that welcome natural light. Top-floor apartments include private rooftop gardens, perfect for relaxing or entertaining.

### Key Features:

- ✓ 15 apartments spread over 4 floors
- ✓ 30 apartments in total across two buildings
- ✓ Located in the he...

| <b>Property Info</b>     |     | Plot / Area Info |              | <b>Additional info</b> |                           |
|--------------------------|-----|------------------|--------------|------------------------|---------------------------|
| Covered Area             | 110 |                  |              |                        |                           |
| Covered Veranda          | 25  |                  |              | Reference Number       | 7383                      |
| Uncovered Veranda        | 5   | Parking          | Covered Ves  | Property type          | Apartment                 |
| Floor Number             | 2   |                  | Covered, Yes | Condition              | <b>Under Construction</b> |
| Total Number of Floors 4 |     |                  |              | Bathrooms              | 1                         |
| Energy Efficiency        | A   |                  |              |                        |                           |