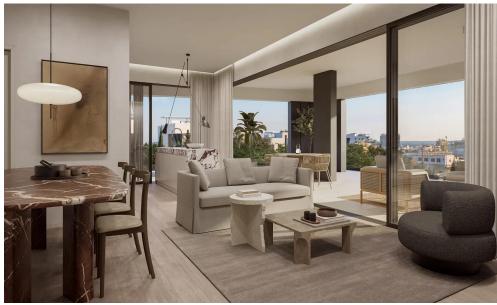

### 2 Bedroom Apartment for Sale in Limassol - Agios Nektarios

Two-bedroom apartment L8, with an internal area of 85 m<sup>2</sup>, is located on the second floor of a four-storey building.

Embrace modern city living at a stylish residential complex in the heart of Limassol. Ideally located with easy access to main roads and amenities, it offers 30 elegant 2 and 3-bedroom apartments across two A-rated, energy-efficient buildings. Each unit features expansive verandas and grand sliding doors that welcome natural light. Top-floor apartments include private rooftop gardens, perfect for relaxing or entertaining.