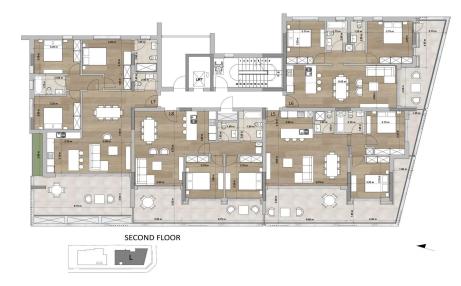

### 2 Bedroom Apartment for Sale in Limassol - Agios Nektarios

Two-bedroom apartment L8, with an internal area of 85 m<sup>2</sup>, is located on the second floor of a four-storey building.

Embrace modern city living at a stylish residential complex in the heart of Limassol. Ideally located with easy access to main roads and amenities, it offers 30 elegant 2 and 3-bedroom apartments across two A-rated, energy-efficient buildings. Each unit features expansive verandas and grand sliding doors that welcome natural light. Top-floor apartments include private rooftop gardens, perfect for relaxing or entertaining.

### Key Features:

- ✓ 15 apartments spread over 4 floors
- ✓ 30 apartments in total across two buildings
- ✓ Located in the he...

| <b>Property Info</b>     |     | Plot / Area Info |              | <b>Additional info</b> |                           |
|--------------------------|-----|------------------|--------------|------------------------|---------------------------|
| Covered Area             | 110 |                  |              |                        |                           |
| Covered Veranda          | 25  |                  |              | Reference Number       | 7383                      |
| Uncovered Veranda        | 5   | Parking          | Covered Ves  | Property type          | Apartment                 |
| Floor Number             | 2   |                  | Covered, Yes | Condition              | <b>Under Construction</b> |
| Total Number of Floors 4 |     |                  |              | Bathrooms              | 1                         |
| Energy Efficiency        | A   |                  |              |                        |                           |