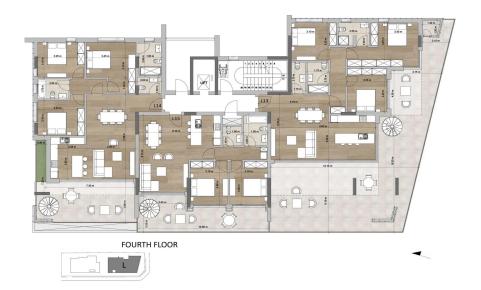

### 3 Bedroom Apartment for Sale in Limassol - Agios Nektarios

Three-bedroom penthouse L13, with an internal area of 124 m<sup>2</sup> and a 78 m<sup>2</sup> roof garden, is located on the fourth floor of a four-storey building.

#### Key Features:

- ✓ 15 apartments spread over 4 floors
- ✓ 30 apartments in total across two building...

| Property Info          |     | Plot / Area Info | <b>Additional info</b> |                           |
|------------------------|-----|------------------|------------------------|---------------------------|
| Covered Area           | 193 |                  |                        |                           |
| Covered Veranda        | 69  |                  | Reference Number       | 7386                      |
| Uncovered Veranda      | 38  | Pool <b>Yes</b>  | Property type          | Apartment                 |
| Floor Number           | 4   | Pool <b>Yes</b>  | Condition              | <b>Under Construction</b> |
| Total Number of Floors | 4   |                  | Bathrooms              | 2                         |
| Energy Efficiency      | Δ   |                  |                        |                           |