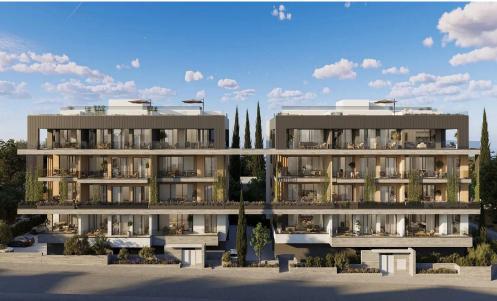

Embrace modern city living at a stylish residential complex in the heart of Limassol. Ideally located with easy access to main roads and amenities, it offers 30 elegant 2 and 3-bedroom apartments across two A-rated, energy-efficient buildings. Each unit features expansive verandas and grand sliding doors that welcome natural light. Top-floor apartments include private rooftop gardens, perfect for relaxing or entertaining.

#### Key Features:

- ✓ 15 apartments spread over 4 floors
- ✓ 30 apartments in total across two building...

| Property Info          |     | Plot / Area Info | <b>Additional info</b> |                           |
|------------------------|-----|------------------|------------------------|---------------------------|
| Covered Area           | 193 |                  |                        |                           |
| Covered Veranda        | 69  |                  | Reference Number       | 7386                      |
| Uncovered Veranda      | 38  | Pool <b>Yes</b>  | Property type          | Apartment                 |
| Floor Number           | 4   | Pool <b>Yes</b>  | Condition              | <b>Under Construction</b> |
| Total Number of Floors | 4   |                  | Bathrooms              | 2                         |
| Energy Efficiency      | Δ   |                  |                        |                           |