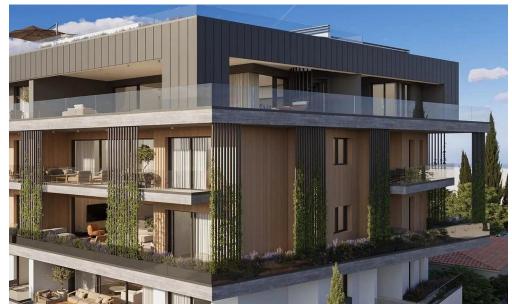

### 3 Bedroom Apartment for Sale in Limassol - Agios Nektarios

Three-bedroom penthouse L13, with an internal area of 124 m<sup>2</sup> and a 78 m<sup>2</sup> roof garden, is located on the fourth floor of a four-storey building.

Embrace modern city living at a stylish residential complex in the heart of Limassol. Ideally located with easy access to main roads and amenities, it offers 30 elegant 2 and 3-bedroom apartments across two A-rated, energy-efficient buildings. Each unit features expansive verandas and grand sliding doors that welcome natural light. Top-floor apartments include private rooftop gardens, perfect for relaxing or entertaining.