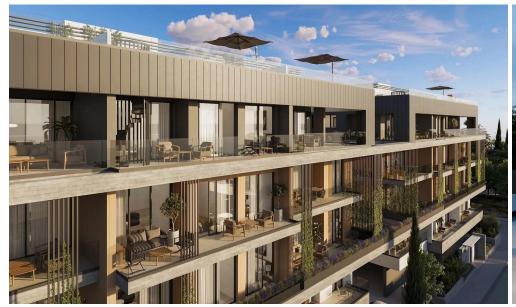

### 3 Bedroom Apartment for Sale in Limassol - Agios Nektarios

Three-bedroom penthouse L13, with an internal area of 124 m<sup>2</sup> and a 78 m<sup>2</sup> roof garden, is located on the fourth floor of a four-storey building.

Embrace modern city living at a stylish residential complex in the heart of Limassol. Ideally located with easy access to main roads and amenities, it offers 30 elegant 2 and 3-bedroom apartments across two A-rated, energy-efficient buildings. Each unit features expansive verandas and grand sliding doors that welcome natural light. Top-floor apartments include private rooftop gardens, perfect for relaxing or entertaining.

#### Key Features:

- ✓ 15 apartments spread over 4 floors
- ✓ 30 apartments in total across two building...

| Property Info          |     | Plot / Area Info | <b>Additional info</b> |                           |
|------------------------|-----|------------------|------------------------|---------------------------|
| Covered Area           | 193 |                  |                        |                           |
| Covered Veranda        | 69  |                  | Reference Number       | 7386                      |
| Uncovered Veranda      | 38  | Pool <b>Yes</b>  | Property type          | Apartment                 |
| Floor Number           | 4   | Pool <b>Yes</b>  | Condition              | <b>Under Construction</b> |
| Total Number of Floors | 4   |                  | Bathrooms              | 2                         |
| Energy Efficiency      | Δ   |                  |                        |                           |