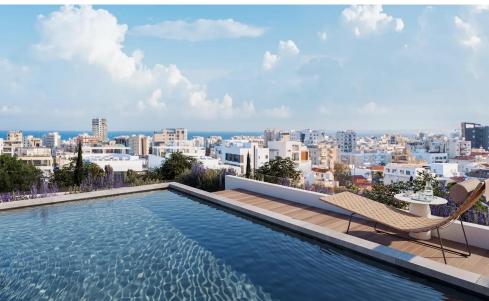

### 3 Bedroom Apartment for Sale in Limassol - Agios Nektarios

Three-bedroom penthouse L13, with an internal area of 124 m<sup>2</sup> and a 78 m<sup>2</sup> roof garden, is located on the fourth floor of a four-storey building.

Embrace modern city living at a stylish residential complex in the heart of Limassol. Ideally located with easy access to main roads and amenities, it offers 30 elegant 2 and 3-bedroom apartments across two A-rated, energy-efficient buildings. Each unit features expansive verandas and grand sliding doors that welcome natural light. Top-floor apartments include private rooftop gardens, perfect for relaxing or entertaining.