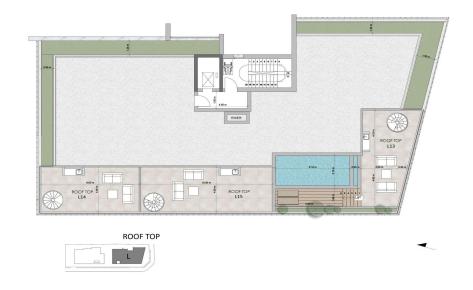

### 3 Bedroom Apartment for Sale in Limassol - Agios Nektarios

Three-bedroom penthouse L13, with an internal area of 124 m<sup>2</sup> and a 78 m<sup>2</sup> roof garden, is located on the fourth floor of a four-storey building.

#### Key Features:

- ✓ 15 apartments spread over 4 floors
- ✓ 30 apartments in total across two building...

| Property Info          |     | Plot / Area Info | <b>Additional info</b> |                           |
|------------------------|-----|------------------|------------------------|---------------------------|
| Covered Area           | 193 |                  |                        |                           |
| Covered Veranda        | 69  |                  | Reference Number       | 7386                      |
| Uncovered Veranda      | 38  | Pool <b>Yes</b>  | Property type          | Apartment                 |
| Floor Number           | 4   | Pool <b>Yes</b>  | Condition              | <b>Under Construction</b> |
| Total Number of Floors | 4   |                  | Bathrooms              | 2                         |
| Energy Efficiency      | Δ   |                  |                        |                           |