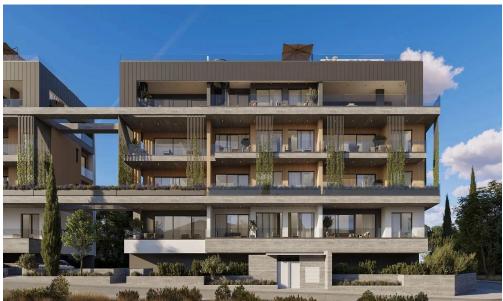

### 3 Bedroom Apartment for Sale in Limassol - Agios Nektarios

Three-bedroom penthouse L13, with an internal area of 124 m<sup>2</sup> and a 78 m<sup>2</sup> roof garden, is located on the fourth floor of a four-storey building.

Embrace modern city living at a stylish residential complex in the heart of Limassol. Ideally located with easy access to main roads and amenities, it offers 30 elegant 2 and 3-bedroom apartments across two A-rated, energy-efficient buildings. Each unit features expansive verandas and grand sliding doors that welcome natural light. Top-floor apartments include private rooftop gardens, perfect for relaxing or entertaining.

#### Key Features:

- ✓ 15 apartments spread over 4 floors
- ✓ 30 apartments in total across two building...

| Property Info          |     | Plot / Area Info | <b>Additional info</b> |                           |
|------------------------|-----|------------------|------------------------|---------------------------|
| Covered Area           | 193 |                  |                        |                           |
| Covered Veranda        | 69  |                  | Reference Number       | 7386                      |
| Uncovered Veranda      | 38  | Pool <b>Yes</b>  | Property type          | Apartment                 |
| Floor Number           | 4   | Pool <b>Yes</b>  | Condition              | <b>Under Construction</b> |
| Total Number of Floors | 4   |                  | Bathrooms              | 2                         |
| Energy Efficiency      | Δ   |                  |                        |                           |