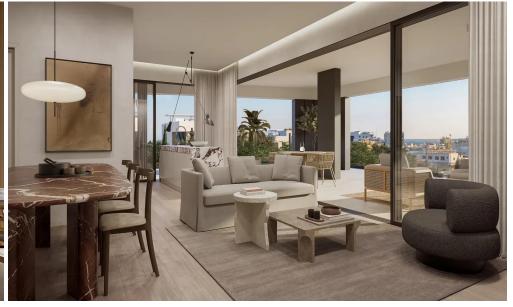

Embrace modern city living at a stylish residential complex in the heart of Limassol. Ideally located with easy access to main roads and amenities, it offers 30 elegant 2 and 3-bedroom apartments across two A-rated, energy-efficient buildings. Each unit features expansive verandas and grand sliding doors that welcome natural light. Top-floor apartments include private rooftop gardens, perfect for relaxing or entertaining.

#### Key Features:

- ✓ 15 apartments spread over 4 floors
- ✓ 30 apartments in total across two building...

| Property Info          |     | Plot / Area Info | <b>Additional info</b> |                           |
|------------------------|-----|------------------|------------------------|---------------------------|
| Covered Area           | 193 |                  |                        |                           |
| Covered Veranda        | 69  |                  | Reference Number       | 7386                      |
| Uncovered Veranda      | 38  | Pool <b>Yes</b>  | Property type          | Apartment                 |
| Floor Number           | 4   | Pool <b>Yes</b>  | Condition              | <b>Under Construction</b> |
| Total Number of Floors | 4   |                  | Bathrooms              | 2                         |
| Energy Efficiency      | Δ   |                  |                        |                           |