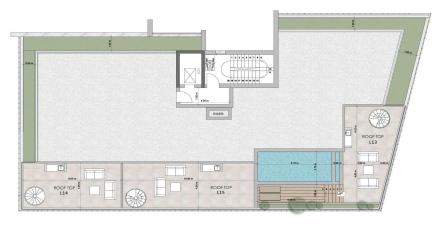

### **2 Bedroom Apartment for Sale in Limassol - Agios Nektarios**

Two-bedroom penthouse L15, with an internal area of 85  $m^2$  and a 48  $m^2$  roof garden, is located on the fourth floor of a four-storey building.

Embrace modern city living at a stylish residential complex in the heart of Limassol. Ideally located with easy access to main roads and amenities, it offers 30 elegant 2 and 3-bedroom apartments across two A-rated, energy-efficient buildings. Each unit features expansive verandas and grand sliding doors that welcome natural light. Top-floor apartments include private rooftop gardens, perfect for relaxing or entertaining.

Key Features:

- ✓ 15 apartments spread over 4 floors
- ✓ 30 apartments in total across two buildings