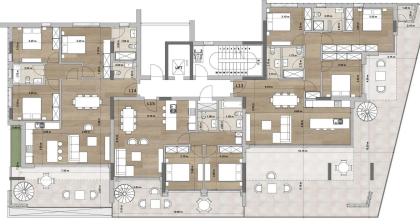

### **2 Bedroom Apartment for Sale in Limassol - Agios Nektarios**

Two-bedroom penthouse L15, with an internal area of 85  $m^2$  and a 48  $m^2$  roof garden, is located on the fourth floor of a four-storey building.