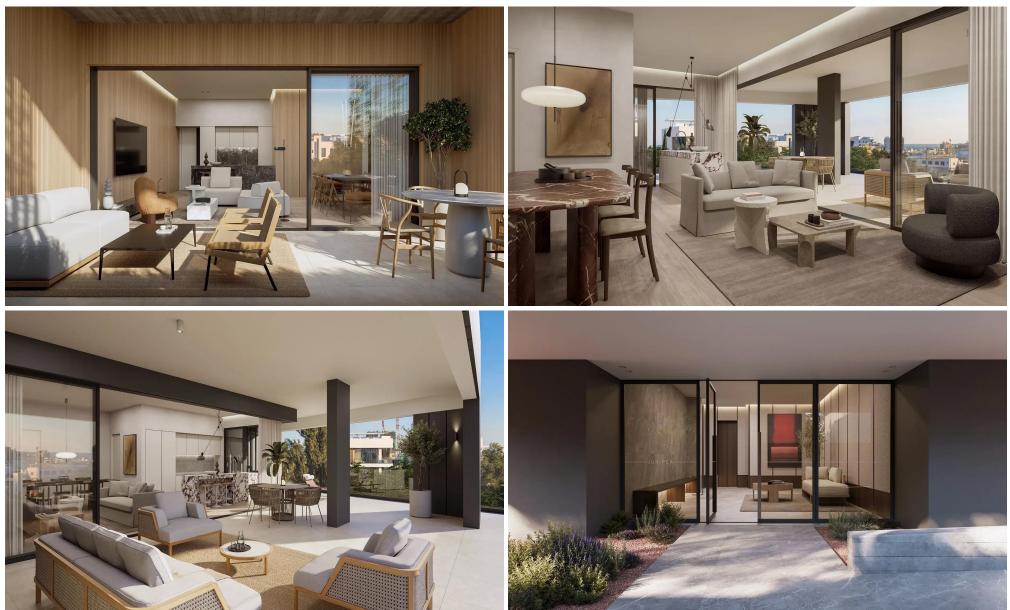

### **2 Bedroom Apartment for Sale in Limassol - Agios Nektarios**

Two-bedroom penthouse L15, with an internal area of 85  $m^2$  and a 48  $m^2$  roof garden, is located on the fourth floor of a four-storey building.

Embrace modern city living at a stylish residential complex in the heart of Limassol. Ideally located with easy access to main roads and amenities, it offers 30 elegant 2 and 3-bedroom apartments across two A-rated, energy-efficient buildings. Each unit features expansive verandas and grand sliding doors that welcome natural light. Top-floor apartments include private rooftop gardens, perfect for relaxing or entertaining.