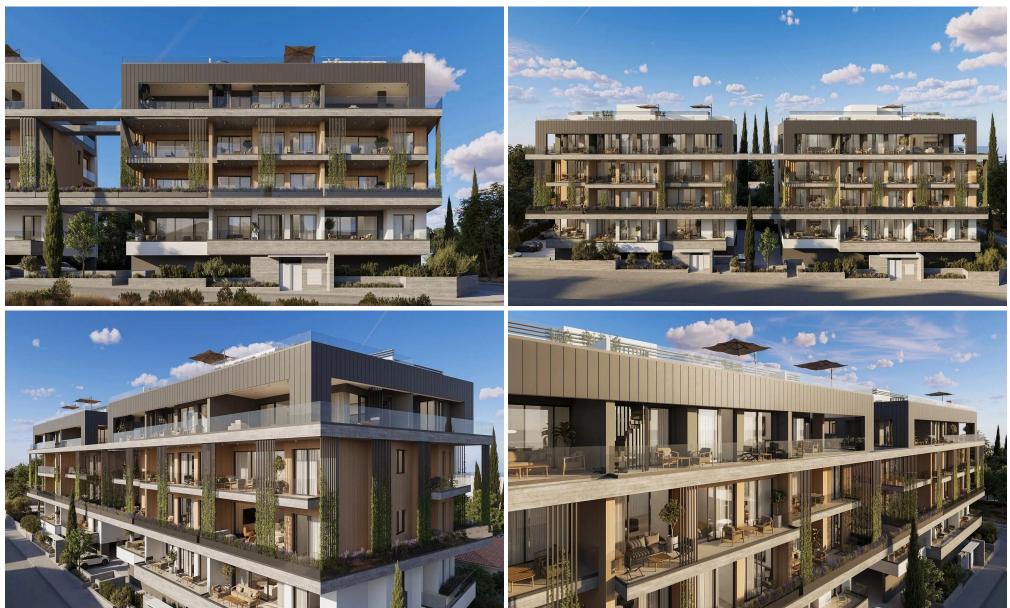

### **2 Bedroom Apartment for Sale in Limassol - Agios Nektarios**

Two-bedroom penthouse L15, with an internal area of 85  $m^2$  and a 48  $m^2$  roof garden, is located on the fourth floor of a four-storey building.

Embrace modern city living at a stylish residential complex in the heart of Limassol. Ideally located with easy access to main roads and amenities, it offers 30 elegant 2 and 3-bedroom apartments across two A-rated, energy-efficient buildings. Each unit features expansive verandas and grand sliding doors that welcome natural light. Top-floor apartments include private rooftop gardens, perfect for relaxing or entertaining.

Key Features:

- ✓ 15 apartments spread over 4 floors
- ✓ 30 apartments in total across two buildings