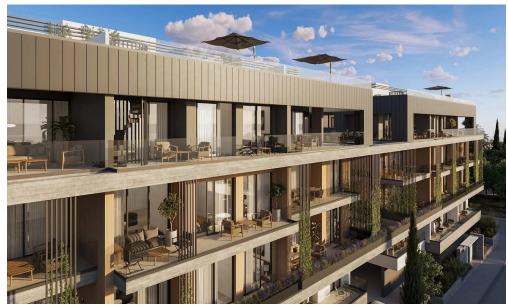

## 2 Bedroom Apartment for Sale in Limassol - Agios Nektarios

Two-bedroom apartment D11, with an internal area of 87 m<sup>2</sup>, is located on the third floor of a four-storey building.

Embrace modern city living at a stylish residential complex in the heart of Limassol. Ideally located with easy access to main roads and amenities, it offers 30 elegant 2 and 3-bedroom apartments across two A-rated, energy-efficient buildings. Each unit features expansive verandas and grand sliding doors that welcome natural light. Top-floor apartments include private rooftop gardens, perfect for relaxing or entertaining.

## Key Features:

- ✓ 15 apartments spread over 4 floors
- ✓ 30 apartments in total across two buildings
- ✓ Located in the he...

| Property Info          |     | Plot / Area | Info         | Additional info                                    |                                   |
|------------------------|-----|-------------|--------------|----------------------------------------------------|-----------------------------------|
| Covered Area           | 113 |             |              | Deference Number                                   | 7202                              |
| Covered Veranda        | 26  | Parking     |              | Reference Number Property type Condition Bathrooms | 7392 Apartment Under Construction |
| Floor Number           | 3   |             | Covered, Yes |                                                    |                                   |
| Total Number of Floors | 4   | ·           |              |                                                    |                                   |
| Energy Efficiency      | A   |             |              |                                                    | 1                                 |