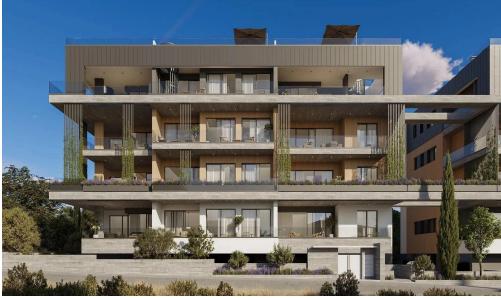

## 2 Bedroom Apartment for Sale in Limassol - Agios Nektarios

Two-bedroom apartment D11, with an internal area of 87 m<sup>2</sup>, is located on the third floor of a four-storey building.

Embrace modern city living at a stylish residential complex in the heart of Limassol. Ideally located with easy access to main roads and amenities, it offers 30 elegant 2 and 3-bedroom apartments across two A-rated, energy-efficient buildings. Each unit features expansive verandas and grand sliding doors that welcome natural light. Top-floor apartments include private rooftop gardens, perfect for relaxing or entertaining.

## Key Features:

- ✓ 15 apartments spread over 4 floors
- ✓ 30 apartments in total across two buildings
- ✓ Located in the he...

| Property Info          |     | Plot / Area | Info         | Additional info                                    |                                   |
|------------------------|-----|-------------|--------------|----------------------------------------------------|-----------------------------------|
| Covered Area           | 113 |             |              | Deference Number                                   | 7202                              |
| Covered Veranda        | 26  | Parking     |              | Reference Number Property type Condition Bathrooms | 7392 Apartment Under Construction |
| Floor Number           | 3   |             | Covered, Yes |                                                    |                                   |
| Total Number of Floors | 4   | ·           |              |                                                    |                                   |
| Energy Efficiency      | A   |             |              |                                                    | 1                                 |