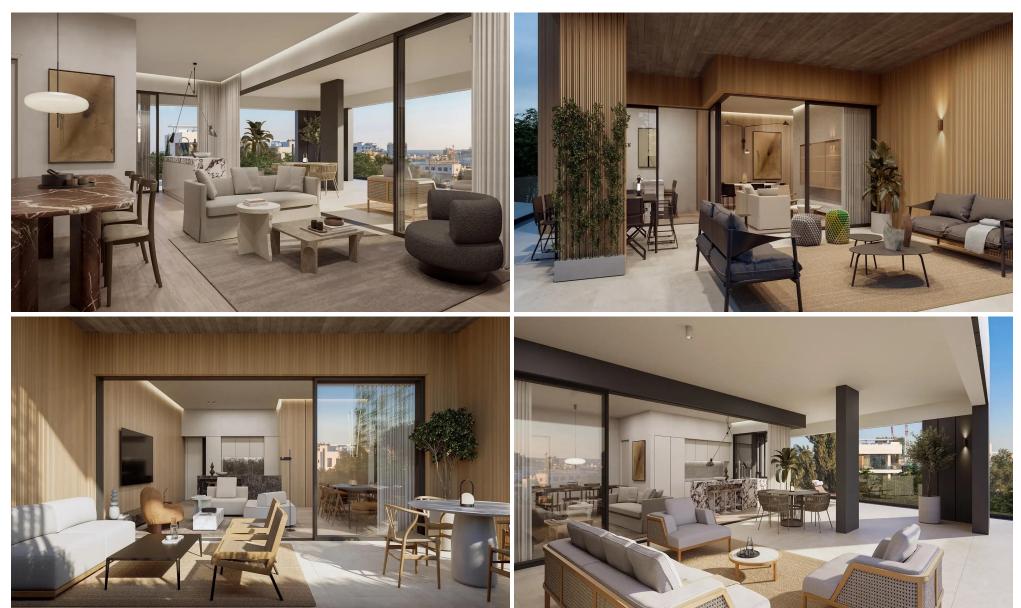

## 2 Bedroom Apartment for Sale in Limassol - Agios Nektarios

Two-bedroom apartment D11, with an internal area of 87 m<sup>2</sup>, is located on the third floor of a four-storey building.

Embrace modern city living at a stylish residential complex in the heart of Limassol. Ideally located with easy access to main roads and amenities, it offers 30 elegant 2 and 3-bedroom apartments across two A-rated, energy-efficient buildings. Each unit features expansive verandas and grand sliding doors that welcome natural light. Top-floor apartments include private rooftop gardens, perfect for relaxing or entertaining.