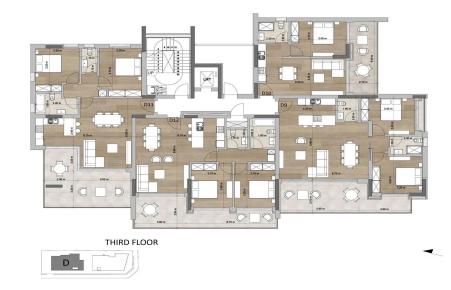

## 2 Bedroom Apartment for Sale in Limassol - Agios Nektarios

Two-bedroom apartment D11, with an internal area of 87 m<sup>2</sup>, is located on the third floor of a four-storey building.

Embrace modern city living at a stylish residential complex in the heart of Limassol. Ideally located with easy access to main roads and amenities, it offers 30 elegant 2 and 3-bedroom apartments across two A-rated, energy-efficient buildings. Each unit features expansive verandas and grand sliding doors that welcome natural light. Top-floor apartments include private rooftop gardens, perfect for relaxing or entertaining.

## Key Features:

- ✓ 15 apartments spread over 4 floors
- ✓ 30 apartments in total across two buildings
- ✓ Located in the he...

| Property Info          |     | Plot / Area | Info         | Additional info                                    |                                   |
|------------------------|-----|-------------|--------------|----------------------------------------------------|-----------------------------------|
| Covered Area           | 113 |             |              | Deference Number                                   | 7202                              |
| Covered Veranda        | 26  | Parking     |              | Reference Number Property type Condition Bathrooms | 7392 Apartment Under Construction |
| Floor Number           | 3   |             | Covered, Yes |                                                    |                                   |
| Total Number of Floors | 4   | ·           |              |                                                    |                                   |
| Energy Efficiency      | A   |             |              |                                                    | 1                                 |