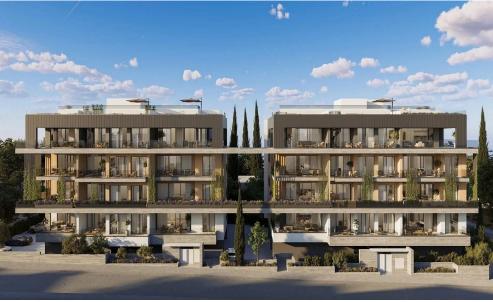

## 2 Bedroom Apartment for Sale in Limassol - Agios Nektarios

Two-bedroom apartment D11, with an internal area of 87 m<sup>2</sup>, is located on the third floor of a four-storey building.

Embrace modern city living at a stylish residential complex in the heart of Limassol. Ideally located with easy access to main roads and amenities, it offers 30 elegant 2 and 3-bedroom apartments across two A-rated, energy-efficient buildings. Each unit features expansive verandas and grand sliding doors that welcome natural light. Top-floor apartments include private rooftop gardens, perfect for relaxing or entertaining.

## Key Features:

- ✓ 15 apartments spread over 4 floors
- ✓ 30 apartments in total across two buildings
- ✓ Located in the he...

| Property Info          |     | Plot / Area | Info         | Additional info                                    |                                   |
|------------------------|-----|-------------|--------------|----------------------------------------------------|-----------------------------------|
| Covered Area           | 113 |             |              | Deference Number                                   | 7202                              |
| Covered Veranda        | 26  | Parking     |              | Reference Number Property type Condition Bathrooms | 7392 Apartment Under Construction |
| Floor Number           | 3   |             | Covered, Yes |                                                    |                                   |
| Total Number of Floors | 4   | ·           |              |                                                    |                                   |
| Energy Efficiency      | A   |             |              |                                                    | 1                                 |