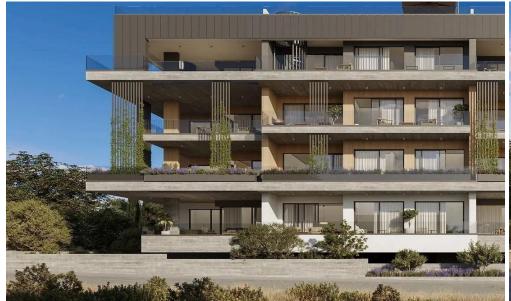

## 2 Bedroom Apartment for Sale in Limassol - Agios Nektarios

Two-bedroom apartment D11, with an internal area of 87 m<sup>2</sup>, is located on the third floor of a four-storey building.

Embrace modern city living at a stylish residential complex in the heart of Limassol. Ideally located with easy access to main roads and amenities, it offers 30 elegant 2 and 3-bedroom apartments across two A-rated, energy-efficient buildings. Each unit features expansive verandas and grand sliding doors that welcome natural light. Top-floor apartments include private rooftop gardens, perfect for relaxing or entertaining.

## Key Features:

- ✓ 15 apartments spread over 4 floors
- ✓ 30 apartments in total across two buildings
- ✓ Located in the he...

| Property Info          |     | Plot / Area | Info         | Additional info                                    |                                   |
|------------------------|-----|-------------|--------------|----------------------------------------------------|-----------------------------------|
| Covered Area           | 113 |             |              | Deference Number                                   | 7202                              |
| Covered Veranda        | 26  | Parking     |              | Reference Number Property type Condition Bathrooms | 7392 Apartment Under Construction |
| Floor Number           | 3   |             | Covered, Yes |                                                    |                                   |
| Total Number of Floors | 4   | ·           |              |                                                    |                                   |
| Energy Efficiency      | A   |             |              |                                                    | 1                                 |